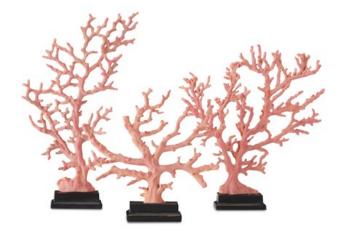

## Red Coral Branches Large Set of 3

1200-0436

Overall: 11.5", 16.375", 19.25"h x 13.125", 14.625", 11.25"w x 3.375", 2.75", 2.75"d

Finish: Antique Red/Pale Pink/Black

Materials: Composite

Availability: as of 9/16/2021 7:03:14 AM

Item Weight: 5.5 lb

Made of composite, the Red Coral Branches Large Set fools the eye into thinking they are composed of the natural materials found at the bottom of the sea. Though they appear to be placed on stacked wood stands, these bases are made of composite as well. The red sculptures have two artisans to thank for the feeling of authenticity: the mold maker, who is central to the work; and the painter, who hand-paints the pieces to create the illusion that they are from nature. We also offer a smaller set of coral sculptures in a brighter red.