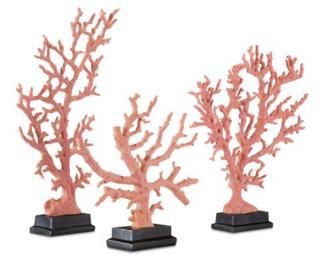

## Red Coral Branches Large Set of 3

1200-0436

Overall: 11.5", 16.375", 19.25"h x 13.125", 14.625", 11.25"w x 3.375", 2.75", 2.75"d

Finish: Antique Red/Pale Pink/Black

Materials: Composite

Availability: as of 9/16/2021 7:03:14 AM

Item Weight: 5.5 lb

Made of composite, the Red Coral Branches Large Set fools the eye into thinking they are composed of the natural materials found at the bottom of the sea. Though they appear to be placed on stacked wood stands, these bases are made of composite as well. The red sculptures have two artisans to thank for the feeling of authenticity: the mold maker, who is central to the work; and the painter, who hand-paints the pieces to create the illusion that they are from nature. We also offer a smaller set of coral sculptures in a brighter red.