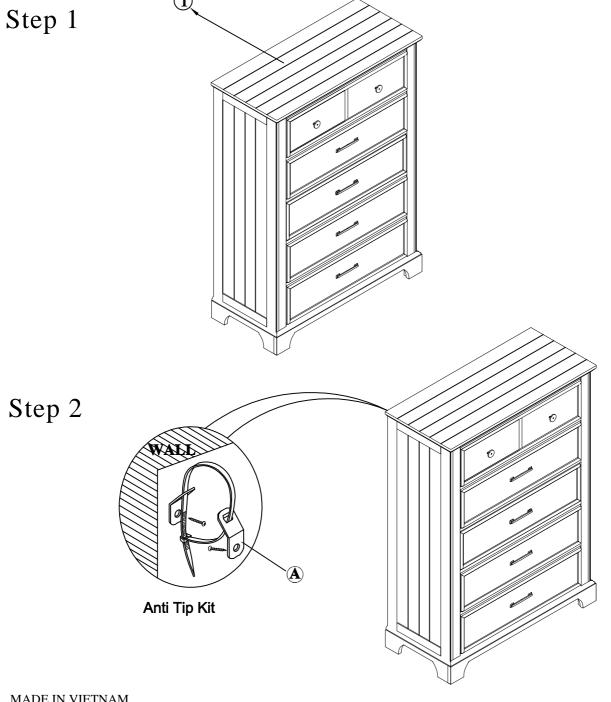

|     | PARST LIST  |        |          |  |  |
|-----|-------------|--------|----------|--|--|
| NO. | Description | Sketch | Quantity |  |  |
| 1   | Chest       |        | 1 pc     |  |  |

| HARDWARE |              |        |          |  |
|----------|--------------|--------|----------|--|
| NO.      | Description  | Sketch | Quantity |  |
| A        | Anti Tip Kit | 9      | 1set     |  |

MADE IN VIETNAM 1 OF 1