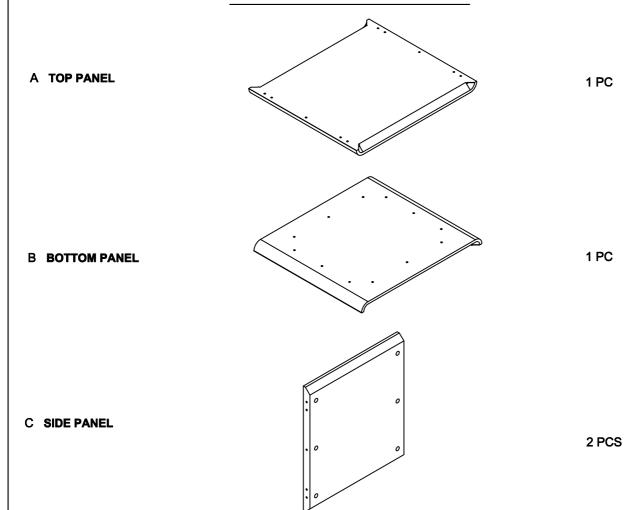

### **PARTS IDENTIFICATION**

#### **NOTE:**

Phillips head screw driver is required in the assembly process; however, manufacturer does not provide this item.

**PAGE 2 OF 11** 