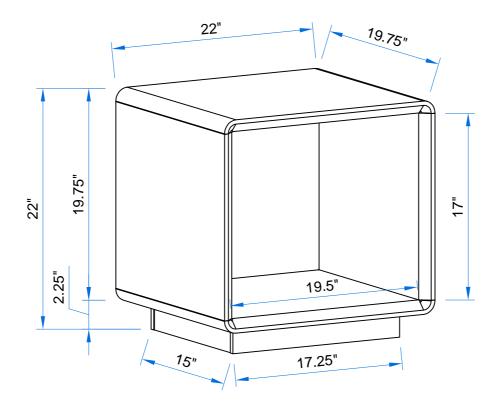

| LARGE CAMBOLT<br>(Ø15x12mm) | 12pcs |
| 3 | WOOD DOWEL<br>( Ø8 x 40mm)  | 8pcs  |
| 4 | SMALL CAMBOLT<br>(Ø6 x20mm) | 16pcs |
| 5 | SMALL CAMBOLT<br>(Ø12x10mm) | 16pcs |
| 6 | WOOD DOWEL<br>(Ø6 x 30mm)   | 4pcs  |
| 7 | STICKER<br>(Ø22mm)          | 12pcs |

#### NOTE:

Phillips head screw driver is required in the assembly process; however, manufacturer does not provide this item.



# ASSEMBLY INSTRUCTIONS STEP 1



### STEP 2



PAGE 5 OF 11



# ASSEMBLY INSTRUCTIONS STEP 3



**X2** 

### STEP 4



PAGE 6 OF 11



# ASSEMBLY INSTRUCTIONS STEP 5



### STEP 6



**PAGE 7 OF 11** 



# ASSEMBLY INSTRUCTIONS STEP 7



### STEP 8



PAGE 8 OF 11



# ASSEMBLY INSTRUCTIONS STEP 9



### **STEP 10**



PAGE 9 OF 11



# ASSEMBLY INSTRUCTIONS STEP 11



PAGE 10 OF 11



### **DIMENSION**





## ASSEMBLY INSTRUCTIONS COASTER FINE FURNITURE



Fine Furniture for every stage of life

**REVISION 0: 12/30/2024** 

710768 Coffee Table

**PAGE 1 OF 11** 

## **ІТЕМ:710768**



#### **ASSEMBLY INSTRUCTIONS**

#### **ASSEMBLY TIPS:**

- 1.Remove hardware from box and sort by size.
- 2.Please check to see that all hardware and parts are present prior to start of assembly.
- 3.Please follow attached instructions in the same sequence as numbered to assure fast & easy assembly.



#### Warning!!

- 1. Don't attempt to repair or modify parts that are broken or defective. Please contact the store immediately.
- 2. This product is for home use only and not intended for commercial establishment.



ASSEMBLY TIME

**30 MINUTES** 

### **PARTS IDENTIFICATION**



#### **NOTE:**

Phillips hea