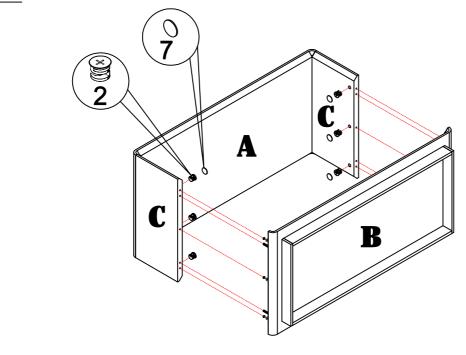

### PARTS IDENTIFICATION

D FRONT AND BACK BOTTOM CROSSBAR

2 PCS

**E SIDE BOTTOM CROSSBAR** 

2 PCS

### HARDWARE IDENTIFICATION

| 1 | LARGE CAMBOLT<br>(Ø7 x29mm) | 12pcs |
|---|-----------------------------|-------|
| 2 | LARGE CAMBOLT<br>(Ø15x12mm) | 12pcs |
| 3 | WOOD DOWEL<br>( Ø8 x 40mm)  | 8pcs  |
| 4 | SMALL CAMBOLT<br>(Ø6 x20mm) | 16pcs |
| 5 | SMALL CAMBOLT<br>(Ø12x10mm) | 16pcs |
| 6 | WOOD DOWEL<br>(Ø6 x 30mm)   | 4pcs  |
| 7 | STICKER<br>(Ø22mm)          | 12pcs |