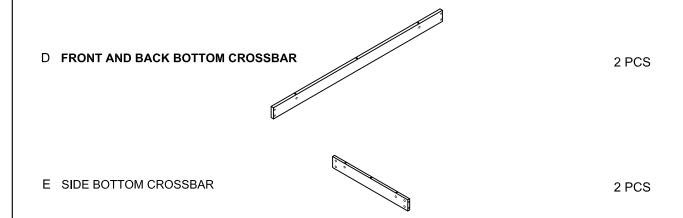

### PARTS IDENTIFICATION

D FRONT AND BACK BOTTOM CROSSBAR

2 PCS

**E SIDE BOTTOM CROSSBAR** 

2 PCS