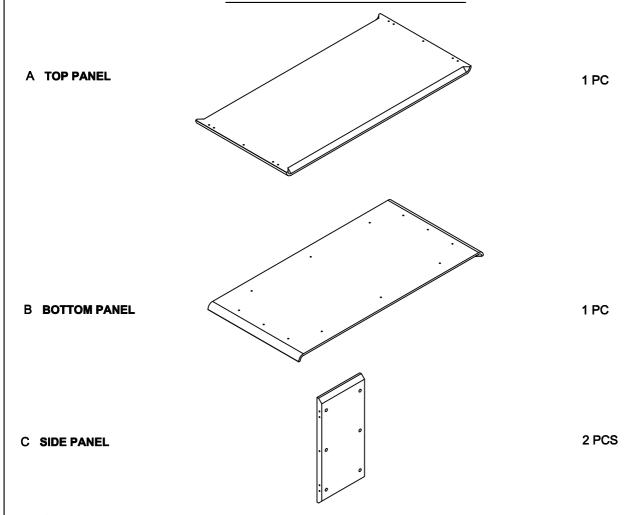

0 OF 11



### **DIMENSION**





## ASSEMBLY INSTRUCTIONS COASTER FINE FURNITURE



Fine Furniture for every stage of life

**REVISION 0: 12/30/2024** 

710768 Coffee Table

**PAGE 1 OF 11** 

## **ІТЕМ:710768**



#### **ASSEMBLY INSTRUCTIONS**

#### **ASSEMBLY TIPS:**

- 1.Remove hardware from box and sort by size.
- 2.Please check to see that all hardware and parts are present prior to start of assembly.
- 3.Please follow attached instructions in the same sequence as numbered to assure fast & easy assembly.



#### Warning!!

- 1. Don't attempt to repair or modify parts that are broken or defective. Please contact the store immediately.
- 2. This product is for home use only and not intended for commercial establishment.



ASSEMBLY TIME

**30 MINUTES** 

### **PARTS IDENTIFICATION**



#### **NOTE:**

Phillips head screw driver is required in the assembly process; however, manufacturer does not provide this item.

**PAGE 2 OF 11** 



#### **ASSEMBLY INSTRUCTIONS**

#### **ASSEMBLY TIPS:**

- 1.Remove hardware from box and sort by size.
- 2. Please check to see that all hardware and parts are present prior to start of assembly.
- 3.Please follow attached instructions in the same sequence as numbered to assure fast & easy assembly.



Warning!!

- 1. Don't attempt to repair or modify parts that are broken or defective. Please contact the store immediately.
- 2. This product is for home use only and not intended for commercial establishment.



ASSEMBLY TIME

**30 MINUTES** 

### PARTS IDENTIFICATION



#### NOTE:

Phillips head screw driver is required in the assembly p