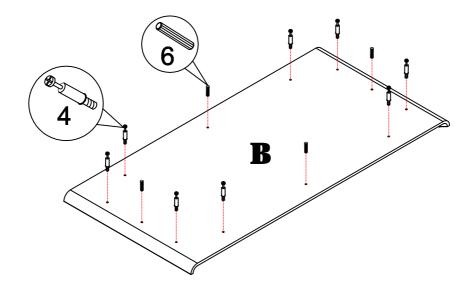

### **PARTS IDENTIFICATION**

### PARTS IDENTIFICATION

D FRONT AND BACK BOTTOM CROSSBAR

2 PCS

**E SIDE BOTTOM CROSSBAR** 

2 PCS