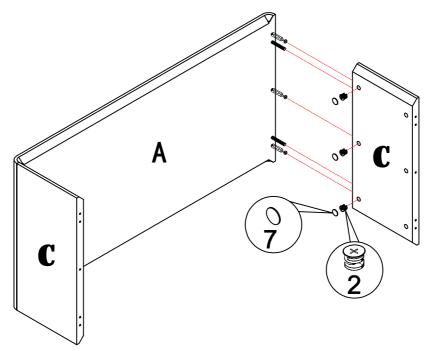

IFICATION

| 1 | LARGE CAMBOLT<br>(Ø7 x29mm) | 12pcs |
|---|-----------------------------|-------|
| 2 | LARGE CAMBOLT<br>(Ø15x12mm) | 12pcs |
| 3 | WOOD DOWEL<br>( Ø8 x 40mm)  | 8pcs  |
| 4 | SMALL CAMBOLT<br>(Ø6 x20mm) | 16pcs |
| 5 | SMALL CAMBOLT<br>(Ø12x10mm) | 16pcs |
| 6 | WOOD DOWEL<br>(Ø6 x 30mm)   | 4pcs  |
| 7 | STICKER<br>(Ø22mm)          | 12pcs |

#### NOTE:

Phillips head screw driver is required in the assembly process; however, manufacturer does not provide this item.



# ASSEMBLY INSTRUCTIONS STEP 1



### STEP 2



PAGE 5 OF 11



**X2** 

# ASSEMBLY INSTRUCTIONS STEP 3



## STEP 4



PAGE 6 OF 11



## **ASSEMBLY INSTRUCTIONS**

STEP 5



### STEP 6



**PAGE 7 OF 11** 



# ASSEMBLY INSTRUCTIONS STEP 7



### STEP 8



PAGE 8 OF 11



# ASSEMBLY INSTRUCTIONS STEP 9



### **STEP 10**



**PAGE 9 OF 11** 



# ASSEMBLY INSTRUCTIONS STEP 11



PAGE 10 OF 11



### **DIMENSION**