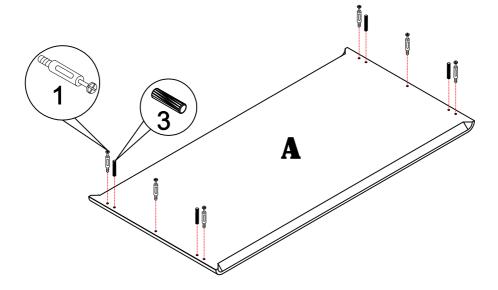

for home use only and not intended for commercial establishment.



ASSEMBLY TIME

**30 MINUTES** 

### PARTS IDENTIFICATION



#### NOTE:

Phillips head screw driver is required in the assembly process; however, manufacturer does not provide this item.



### HARDWARE IDENTIFICATION

| 1 | LARGE CAMBOLT<br>(Ø7 x29mm) | 12pcs |
|---|-----------------------------|-------|
| 2 | LARGE CAMBOLT<br>(Ø15x12mm) | 12pcs |
| 3 | WOOD DOWEL<br>( Ø8 x 40mm)  | 8pcs  |
| 4 | SMALL CAMBOLT<br>(Ø6 x20mm) | 16pcs |
| 5 | SMALL CAMBOLT<br>(Ø12x10mm) | 16pcs |
| 6 | WOOD DOWEL<br>(Ø6 x 30mm)   | 4pcs  |
| 7 | STICKER<br>(Ø22mm)          | 12pcs |

#### NOTE:

Phillips head screw driver is required in the assembly process; however, manufacturer does not provide this item.



# ASSEMBLY INSTRUCTIONS STEP 1



### STEP 2



PAGE 5 OF 11



**X2** 

# ASSEMBLY INSTRUCTIONS STEP 3



## STEP 4



PAGE 6 OF 11



## **ASSEMBLY INSTRUCTIONS**

STEP 5



### STEP 6



**PAGE 7 OF 11** 



# ASSEMBLY INSTRUCTIONS STEP 7



### STEP 8



PAGE 8 OF 11



# ASSEMBLY INSTRUCTIONS STEP 9



### **STEP 10**



**PAGE 9 OF 11** 



# ASSEMBLY INSTRUCTIONS STEP 11



PAGE 10 OF 11



### **DIMENSION**