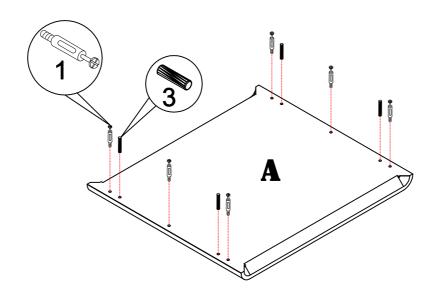

### **PARTS IDENTIFICATION**

#### **NOTE:**

Phillips head screw driver is required in the assembly process; however, manufacturer does not provide this item.

**PAGE 2 OF 11** 