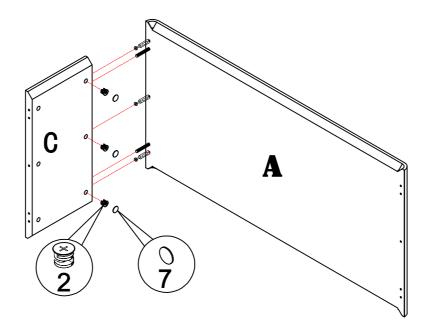

does not provide this item.



### HARDWARE IDENTIFICATION

| 1 | LARGE CAMBOLT<br>(Ø7 x29mm) | 12pcs |
|---|-----------------------------|-------|
| 2 | LARGE CAMBOLT<br>(Ø15x12mm) | 12pcs |
| 3 | WOOD DOWEL<br>( Ø8 x 40mm)  | 8pcs  |
| 4 | SMALL CAMBOLT<br>(Ø6 x20mm) | 16pcs |
| 5 | SMALL CAMBOLT<br>(Ø12x10mm) | 16pcs |
| 6 | WOOD DOWEL<br>(Ø6 x 30mm)   | 4pcs  |
| 7 | STICKER<br>(Ø22mm)          | 12pcs |

#### NOTE:

Phillips head screw driver is required in the assembly process; however, manufacturer does not provide this item.



# ASSEMBLY INSTRUCTIONS STEP 1



### STEP 2



PAGE 5 OF 11



**X2** 

# ASSEMBLY INSTRUCTIONS STEP 3



## STEP 4



PAGE 6 OF 11



## **ASSEMBLY INSTRUCTIONS**

STEP 5



### STEP 6



**PAGE 7 OF 11** 



# ASSEMBLY INSTRUCTIONS STEP 7



### STEP 8



PAGE 8 OF 11



# ASSEMBLY INSTRUCTIONS STEP 9



### **STEP 10**



**PAGE 9 OF 11** 



# ASSEMBLY INSTRUCTIONS STEP 11



PAGE 10 OF 11



### **DIMENSION**