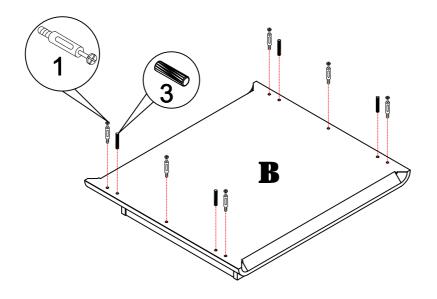

wever, manufacturer does not provide this item.



### HARDWARE IDENTIFICATION

| 1 | LARGE CAMBOLT<br>(Ø7 x29mm) | 12pcs |
|---|-----------------------------|-------|
| 2 | LARGE CAMBOLT<br>(Ø15x12mm) | 12pcs |
| 3 | WOOD DOWEL<br>( Ø8 x 40mm)  | 8pcs  |
| 4 | SMALL CAMBOLT<br>(Ø6 x20mm) | 16pcs |
| 5 | SMALL CAMBOLT<br>(Ø12x10mm) | 16pcs |
| 6 | WOOD DOWEL<br>(Ø6 x 30mm)   | 4pcs  |
| 7 | STICKER<br>(Ø22mm)          | 12pcs |

#### NOTE:

Phillips head screw driver is required in the assembly process; however, manufacturer does not provide this item.



# ASSEMBLY INSTRUCTIONS STEP 1



### STEP 2



PAGE 5 OF 11



# ASSEMBLY INSTRUCTIONS STEP 3



**X2** 

### STEP 4



PAGE 6 OF 11



# ASSEMBLY INSTRUCTIONS STEP 5



### STEP 6



**PAGE 7 OF 11** 



# ASSEMBLY INSTRUCTIONS STEP 7



### STEP 8



PAGE 8 OF 11



# ASSEMBLY INSTRUCTIONS STEP 9



### **STEP 10**



PAGE 9 OF 11



# ASSEMBLY INSTRUCTIONS STEP 11



PAGE 10 OF 11



### **DIMENSION**





## ASSEMBLY INSTRUCTIONS COASTER FINE FURNITURE



Fine Furniture for every stage of life

**REVISION 0: 12/30/2024** 

710768 Coffee Table

**PAGE 1 OF 11** 

## **ІТЕМ:710768**



#### **ASSEMBLY INSTRUCTIONS**

#### **ASSEMBLY TIPS:**

- 1.Remove hardware from box and sort by size.
- 2.Please check to see that all hardware and parts are present prior to start of assembly.
- 3.Please follow attached instructions in the same sequence as numbered to assure fast & easy assembly.



#### Warning!!

- 1. Don't attempt to repair or modify parts that are broken or defective. Please contact the store immediately.
- 2. This