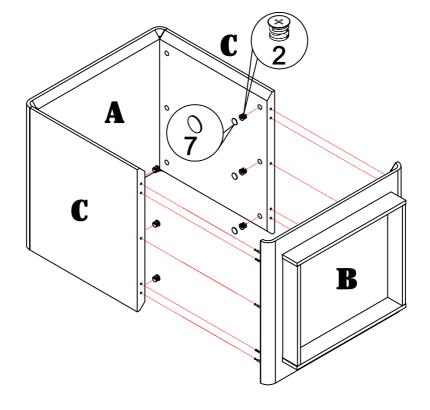

| LARGE CAMBOLT<br>(Ø7 x29mm) | 12pcs |
|---|-----------------------------|-------|
| 2 | LARGE CAMBOLT<br>(Ø15x12mm) | 12pcs |
| 3 | WOOD DOWEL<br>( Ø8 x 40mm)  | 8pcs  |
| 4 | SMALL CAMBOLT<br>(Ø6 x20mm) | 16pcs |
| 5 | SMALL CAMBOLT<br>(Ø12x10mm) | 16pcs |
| 6 | WOOD DOWEL<br>(Ø6 x 30mm)   | 4pcs  |
| 7 | STICKER<br>(Ø22mm)          | 12pcs |

#### NOTE:

Phillips head screw driver is required in the assembly process; however, manufacturer does not provide this item.



# ASSEMBLY INSTRUCTIONS STEP 1



### STEP 2



PAGE 5 OF 11



# ASSEMBLY INSTRUCTIONS STEP 3



**X2** 

### STEP 4



PAGE 6 OF 11



# ASSEMBLY INSTRUCTIONS STEP 5



### STEP 6



**PAGE 7 OF 11** 



# ASSEMBLY INSTRUCTIONS STEP 7



### STEP 8



PAGE 8 OF 11



# ASSEMBLY INSTRUCTIONS STEP 9



### **STEP 10**



PAGE 9 OF 11



# ASSEMBLY INSTRUCTIONS STEP 11



PAGE 10 OF 11



### **DIMENSION**





## ASSEMBLY INSTRUCTIONS COASTER FINE FURNITURE



Fine Furniture for every stage of life

**REVISION 0: 12/30/2024** 

710768 Coffee Table

**PAGE 1 OF 11** 

## **ІТЕМ:710768**



#### **ASSEMBLY INSTRUCTIONS**

#### **ASSEMBLY TIPS:**

- 1.Remove hardware from box and sort by size.
- 2.Please check to see that all hardware and parts are present prior to start of assembly.
- 3.Please follow attached instructions in the same sequence as numbered to assure fast & easy assembly.



#### Warning!!

- 1. Don't attempt to repair or modify parts that are broken or defective. Please contact the store immediately.
- 2. This product is for home use only and not intended for commercial establishment.



ASS