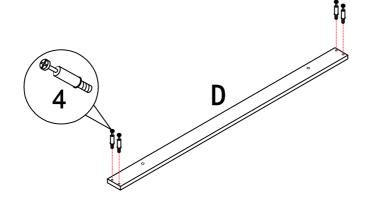

### **PARTS IDENTIFICATION**

### PARTS IDENTIFICATION

D FRONT AND BACK BOTTOM CROSSBAR

2 PCS

**E SIDE BOTTOM CROSSBAR** 

2 PCS