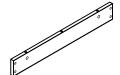

### PARTS IDENTIFICATION

D FRONT AND BACK BOTTOM CROSSBAR

2 PCS

**E SIDE BOTTOM CROSSBAR** 

2 PCS

#### NOTE:

Phillips head screw driver is required in the assembly process; however, manufacturer does not provide this item.