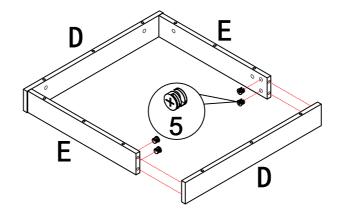

:

Phillips head screw driver is required in the assembly process; however, manufacturer does not provide this item.



### HARDWARE IDENTIFICATION

| 1 | LARGE CAMBOLT<br>(Ø7 x29mm) | 12pcs |
|---|-----------------------------|-------|
| 2 | LARGE CAMBOLT<br>(Ø15x12mm) | 12pcs |
| 3 | WOOD DOWEL<br>( Ø8 x 40mm)  | 8pcs  |
| 4 | SMALL CAMBOLT<br>(Ø6 x20mm) | 16pcs |
| 5 | SMALL CAMBOLT<br>(Ø12x10mm) | 16pcs |
| 6 | WOOD DOWEL<br>(Ø6 x 30mm)   | 4pcs  |
| 7 | STICKER<br>(Ø22mm)          | 12pcs |

#### NOTE:

Phillips head screw driver is required in the assembly process; however, manufacturer does not provide this item.



# ASSEMBLY INSTRUCTIONS STEP 1



### STEP 2



PAGE 5 OF 11



# ASSEMBLY INSTRUCTIONS STEP 3



**X2** 

### STEP 4



PAGE 6 OF 11



# ASSEMBLY INSTRUCTIONS STEP 5



### STEP 6



**PAGE 7 OF 11** 



# ASSEMBLY INSTRUCTIONS STEP 7



### STEP 8



PAGE 8 OF 11



# ASSEMBLY INSTRUCTIONS STEP 9



### **STEP 10**



PAGE 9 OF 11



# ASSEMBLY INSTRUCTIONS STEP 11



PAGE 10 OF 11



### **DIMENSION**





## ASSEMBLY INSTRUCTIONS COASTER FINE FURNITURE



Fine Furniture for every stage of life

**REVISION 0: 12/30/2024** 

710768 Coffee Table

**PAGE 1 OF 11** 

## **ІТЕМ:710768**



#### **ASSEMBLY INSTRUCTIONS**

#### **ASSEMBLY TIPS:**

- 1.Remove hardware from box and sort by size.
- 2.Please check to see that all hardware and parts are present prior to start of assembly.
- 3.Please follow attached instructions in the same sequence as numbered to assure fast & easy assembly.



#### Warning!!

- 1. Don't attempt to repair or modify parts that are