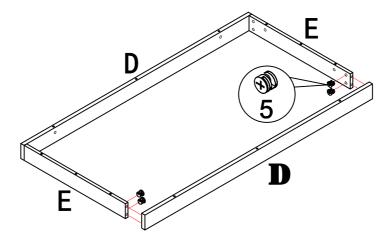

### **PARTS IDENTIFICATION**

### PARTS IDENTIFICATION

D FRONT AND BACK BOTTOM CROSSBAR

2 PCS

**E SIDE BOTTOM CROSSBAR** 

2 PCS