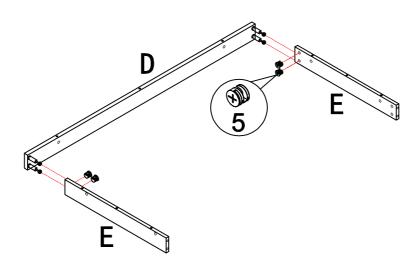

### **PARTS IDENTIFICATION**

### PARTS IDENTIFICATION

D FRONT AND BACK BOTTOM CROSSBAR

2 PCS

**E SIDE BOTTOM CROSSBAR** 

2 PCS