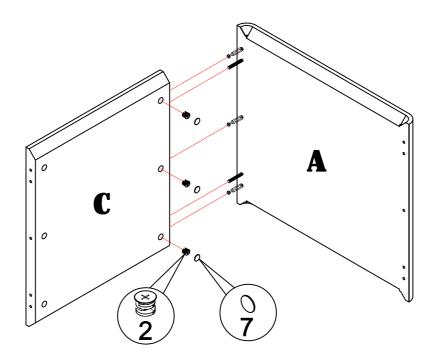

turer does not provide this item.



### HARDWARE IDENTIFICATION

| 1 | LARGE CAMBOLT<br>(Ø7 x29mm) | 12pcs |
|---|-----------------------------|-------|
| 2 | LARGE CAMBOLT<br>(Ø15x12mm) | 12pcs |
| 3 | WOOD DOWEL<br>( Ø8 x 40mm)  | 8pcs  |
| 4 | SMALL CAMBOLT<br>(Ø6 x20mm) | 16pcs |
| 5 | SMALL CAMBOLT<br>(Ø12x10mm) | 16pcs |
| 6 | WOOD DOWEL<br>(Ø6 x 30mm)   | 4pcs  |
| 7 | STICKER<br>(Ø22mm)          | 12pcs |

#### NOTE:

Phillips head screw driver is required in the assembly process; however, manufacturer does not provide this item.



# ASSEMBLY INSTRUCTIONS STEP 1



### STEP 2



PAGE 5 OF 11



# ASSEMBLY INSTRUCTIONS STEP 3



**X2** 

### STEP 4



PAGE 6 OF 11



# ASSEMBLY INSTRUCTIONS STEP 5



### STEP 6



**PAGE 7 OF 11** 



# ASSEMBLY INSTRUCTIONS STEP 7



### STEP 8



PAGE 8 OF 11



# ASSEMBLY INSTRUCTIONS STEP 9



### **STEP 10**



PAGE 9 OF 11



# ASSEMBLY INSTRUCTIONS STEP 11



PAGE 10 OF 11



### **DIMENSION**





## ASSEMBLY INSTRUCTIONS COASTER FINE FURNITURE



Fine Furniture for every stage of life

**REVISION 0: 12/30/2024** 

710768 Coffee Table

**PAGE 1 OF 11** 

## **ІТЕМ:710768**



#### **ASSEMBLY INSTRUCTIONS**

#### **ASSEMBLY TIPS:**

- 1.Remove hardware from box and sort by size.
- 2.Please check to see that all hardware and parts are present prior to start of assembly.
- 3.Please follow attached instructions in the same sequence as numbered to assure fast & easy assembly.



#### Warning!!

- 1. Don't attempt to repair or modify parts that are broken or defective. Please contact the store immediately.
- 2. This product is fo