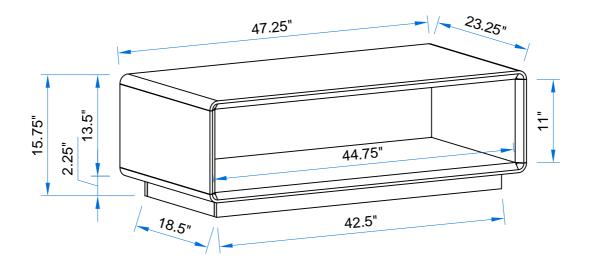

MBOLT<br>(Ø15x12mm) | 12pcs |
| 3 | WOOD DOWEL<br>( Ø8 x 40mm)  | 8pcs  |
| 4 | SMALL CAMBOLT<br>(Ø6 x20mm) | 16pcs |
| 5 | SMALL CAMBOLT<br>(Ø12x10mm) | 16pcs |
| 6 | WOOD DOWEL<br>(Ø6 x 30mm)   | 4pcs  |
| 7 | STICKER<br>(Ø22mm)          | 12pcs |

#### NOTE:

Phillips head screw driver is required in the assembly process; however, manufacturer does not provide this item.



# ASSEMBLY INSTRUCTIONS STEP 1



### STEP 2



PAGE 5 OF 11



**X2** 

# ASSEMBLY INSTRUCTIONS STEP 3



## STEP 4



PAGE 6 OF 11



## **ASSEMBLY INSTRUCTIONS**

STEP 5



### STEP 6



**PAGE 7 OF 11** 



# ASSEMBLY INSTRUCTIONS STEP 7



### STEP 8



PAGE 8 OF 11



# ASSEMBLY INSTRUCTIONS STEP 9



### **STEP 10**



**PAGE 9 OF 11** 



# ASSEMBLY INSTRUCTIONS STEP 11



PAGE 10 OF 11



### **DIMENSION**