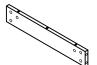

### PARTS IDENTIFICATION

D FRONT AND BACK BOTTOM CROSSBAR

2 PCS

**E SIDE BOTTOM CROSSBAR** 

2 PCS

#### NOTE:

Phillips head screw driver is required in the assembly process; however, manufacturer does not provide this item.