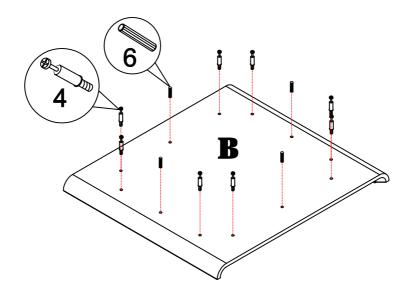

### **PARTS IDENTIFICATION**

#### **NOTE:**

Phillips head screw driver is required in the assembly process; however, manufacturer does not provide this item.

**PAGE 2 OF 11** 