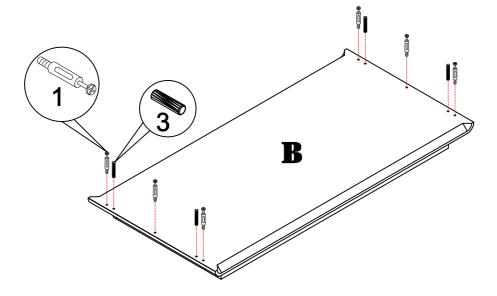

, manufacturer does not provide this item.



### HARDWARE IDENTIFICATION

| 1 | LARGE CAMBOLT<br>(Ø7 x29mm) | 12pcs |
|---|-----------------------------|-------|
| 2 | LARGE CAMBOLT<br>(Ø15x12mm) | 12pcs |
| 3 | WOOD DOWEL<br>( Ø8 x 40mm)  | 8pcs  |
| 4 | SMALL CAMBOLT<br>(Ø6 x20mm) | 16pcs |
| 5 | SMALL CAMBOLT<br>(Ø12x10mm) | 16pcs |
| 6 | WOOD DOWEL<br>(Ø6 x 30mm)   | 4pcs  |
| 7 | STICKER<br>(Ø22mm)          | 12pcs |

#### NOTE:

Phillips head screw driver is required in the assembly process; however, manufacturer does not provide this item.



# ASSEMBLY INSTRUCTIONS STEP 1



### STEP 2



PAGE 5 OF 11



**X2** 

# ASSEMBLY INSTRUCTIONS STEP 3



## STEP 4



PAGE 6 OF 11



## **ASSEMBLY INSTRUCTIONS**

STEP 5



### STEP 6



**PAGE 7 OF 11** 



# ASSEMBLY INSTRUCTIONS STEP 7



### STEP 8



PAGE 8 OF 11



# ASSEMBLY INSTRUCTIONS STEP 9



### **STEP 10**



**PAGE 9 OF 11** 



# ASSEMBLY INSTRUCTIONS STEP 11



PAGE 10 OF 11



### **DIMENSION**