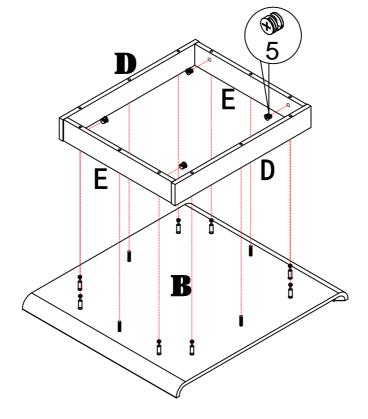

ad screw driver is required in the assembly process; however, manufacturer does not provide this item.



### HARDWARE IDENTIFICATION

| 1 | LARGE CAMBOLT<br>(Ø7 x29mm) | 12pcs |
|---|-----------------------------|-------|
| 2 | LARGE CAMBOLT<br>(Ø15x12mm) | 12pcs |
| 3 | WOOD DOWEL<br>( Ø8 x 40mm)  | 8pcs  |
| 4 | SMALL CAMBOLT<br>(Ø6 x20mm) | 16pcs |
| 5 | SMALL CAMBOLT<br>(Ø12x10mm) | 16pcs |
| 6 | WOOD DOWEL<br>(Ø6 x 30mm)   | 4pcs  |
| 7 | STICKER<br>(Ø22mm)          | 12pcs |

#### NOTE:

Phillips head screw driver is required in the assembly process; however, manufacturer does not provide this item.



# ASSEMBLY INSTRUCTIONS STEP 1



### STEP 2



PAGE 5 OF 11



# ASSEMBLY INSTRUCTIONS STEP 3



**X2** 

### STEP 4



PAGE 6 OF 11



# ASSEMBLY INSTRUCTIONS STEP 5



### STEP 6



**PAGE 7 OF 11** 



# ASSEMBLY INSTRUCTIONS STEP 7



### STEP 8



PAGE 8 OF 11



# ASSEMBLY INSTRUCTIONS STEP 9



### **STEP 10**



PAGE 9 OF 11



# ASSEMBLY INSTRUCTIONS STEP 11



PAGE 10 OF 11



### **DIMENSION**





## ASSEMBLY INSTRUCTIONS COASTER FINE FURNITURE



Fine Furniture for every stage of life

**REVISION 0: 12/30/2024** 

710768 Coffee Table

**PAGE 1 OF 11** 

## **ІТЕМ:710768**



#### **ASSEMBLY INSTRUCTIONS**

#### **ASSEMBLY TIPS:**

- 1.Remove hardware from box and sort by size.
- 2.Please check to see that all hardware and parts are present prior to start of assembly.
- 3.Please follow attached instructions in the same sequence as numbered to assure fast & easy assembly.



#### Warning!!

- 1. Don't attempt to repair or modify parts that are broken or def