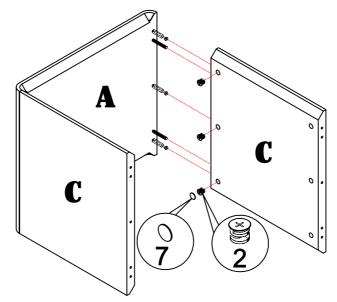

IDENTIFICATION

| 1 | LARGE CAMBOLT<br>(Ø7 x29mm) | 12pcs |
|---|-----------------------------|-------|
| 2 | LARGE CAMBOLT<br>(Ø15x12mm) | 12pcs |
| 3 | WOOD DOWEL<br>( Ø8 x 40mm)  | 8pcs  |
| 4 | SMALL CAMBOLT<br>(Ø6 x20mm) | 16pcs |
| 5 | SMALL CAMBOLT<br>(Ø12x10mm) | 16pcs |
| 6 | WOOD DOWEL<br>(Ø6 x 30mm)   | 4pcs  |
| 7 | STICKER<br>(Ø22mm)          | 12pcs |

#### NOTE:

Phillips head screw driver is required in the assembly process; however, manufacturer does not provide this item.



# ASSEMBLY INSTRUCTIONS STEP 1



### STEP 2



PAGE 5 OF 11



# ASSEMBLY INSTRUCTIONS STEP 3



**X2** 

### STEP 4



PAGE 6 OF 11



# ASSEMBLY INSTRUCTIONS STEP 5



### STEP 6



**PAGE 7 OF 11** 



# ASSEMBLY INSTRUCTIONS STEP 7



### STEP 8



PAGE 8 OF 11



# ASSEMBLY INSTRUCTIONS STEP 9



### **STEP 10**



PAGE 9 OF 11



# ASSEMBLY INSTRUCTIONS STEP 11



PAGE 10 OF 11



### **DIMENSION**





## ASSEMBLY INSTRUCTIONS COASTER FINE FURNITURE



Fine Furniture for every stage of life

**REVISION 0: 12/30/2024** 

710768 Coffee Table

**PAGE 1 OF 11** 

## **ІТЕМ:710768**



#### **ASSEMBLY INSTRUCTIONS**

#### **ASSEMBLY TIPS:**

- 1.Remove hardware from box and sort by size.
- 2.Please check to see that all hardware and parts are present prior to start of assembly.
- 3.Please follow attached instructions in the same sequence as numbered to assure fast & easy assembly.



#### Warning!!

- 1. Don't attempt to repair or modify parts that are broken or defective. Please contact the store immediately.
- 2. This product is for home use only and not intended for commercial es