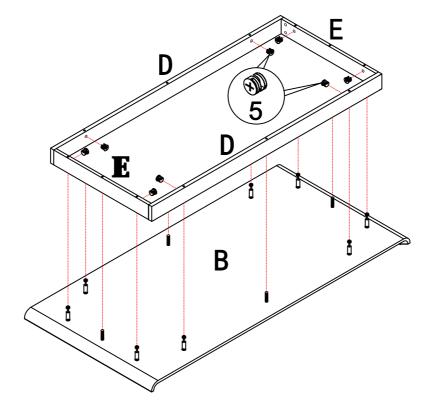

rew driver is required in the assembly process; however, manufacturer does not provide this item.



### HARDWARE IDENTIFICATION

| 1 | LARGE CAMBOLT<br>(Ø7 x29mm) | 12pcs |
|---|-----------------------------|-------|
| 2 | LARGE CAMBOLT<br>(Ø15x12mm) | 12pcs |
| 3 | WOOD DOWEL<br>( Ø8 x 40mm)  | 8pcs  |
| 4 | SMALL CAMBOLT<br>(Ø6 x20mm) | 16pcs |
| 5 | SMALL CAMBOLT<br>(Ø12x10mm) | 16pcs |
| 6 | WOOD DOWEL<br>(Ø6 x 30mm)   | 4pcs  |
| 7 | STICKER<br>(Ø22mm)          | 12pcs |

#### NOTE:

Phillips head screw driver is required in the assembly process; however, manufacturer does not provide this item.



# ASSEMBLY INSTRUCTIONS STEP 1



### STEP 2



PAGE 5 OF 11



**X2** 

# ASSEMBLY INSTRUCTIONS STEP 3



## STEP 4



PAGE 6 OF 11



## **ASSEMBLY INSTRUCTIONS**

STEP 5



### STEP 6



**PAGE 7 OF 11** 



# ASSEMBLY INSTRUCTIONS STEP 7



### STEP 8



PAGE 8 OF 11



# ASSEMBLY INSTRUCTIONS STEP 9



### **STEP 10**



**PAGE 9 OF 11** 



# ASSEMBLY INSTRUCTIONS STEP 11



PAGE 10 OF 11



### **DIMENSION**