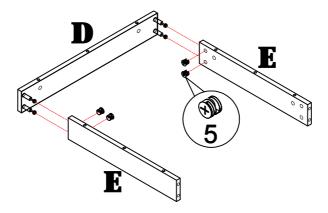

### PARTS IDENTIFICATION

D FRONT AND BACK BOTTOM CROSSBAR

2 PCS

**E SIDE BOTTOM CROSSBAR** 

2 PCS