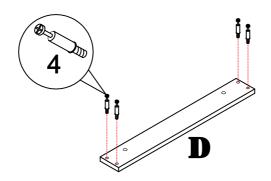

### PARTS IDENTIFICATION

D FRONT AND BACK BOTTOM CROSSBAR

2 PCS

**E SIDE BOTTOM CROSSBAR** 

2 PCS