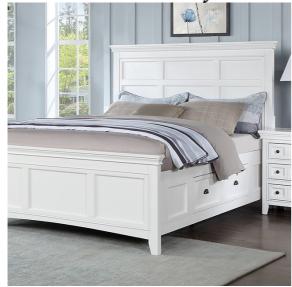

## **CASTILE**

BED | CM7413WH

## **DETAILS:**

Take serenity home with this complete bedroom set from the Castile collection. Topped with beautiful crown molding details, the bold panel headboard and tall footboard are window pane-inspired with a mattress ready platform. The side rails feature large drawers lined with felt for extra storage space. Finally, the finish and the nickel cup pulls and round knobs complement each other well in tone and hue.

Transitional White

Solid Wood, Others Crown Molding Details
Cup Pulls and Round Knobs Side Rail Drawers

Felt-lined Top Drawer and Full-extension Ball Bearing Glides

Cedarlined Bottom Drawer USB Port on Night Stand