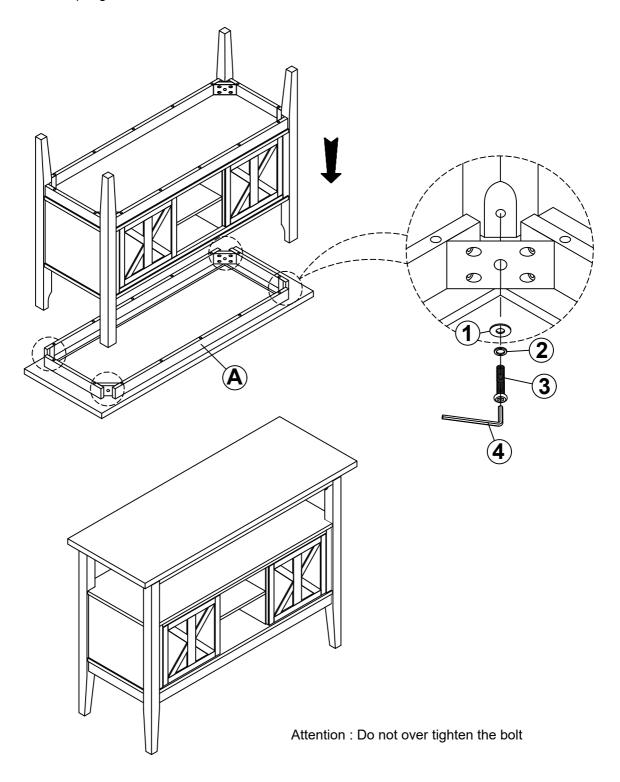

## **Assembly Instructions**

ITEM NO. D4832-40 POTOMAC SERVER

STEP 2: Attach the top together with the base

MADE IN VIETNAM

**PAGE: 2 OF 2**

To assemble the bench, please follow the following steps:

**HARDWARE LIST** 

| NO. | COMPONENT                 | SKETCHQTY. | QTY.   |
|-----|---------------------------|------------|--------|
| 1   | FLAT WASHER<br>5/16" *DIA | 0          | 12 PCS |
| 2   | LOCK WASHER<br>5/16" *DIA | 0          | 12 PCS |
| 3   | BOLT<br>5/16"-18 *2-3/8"  |            | 12 PCS |
| 4   | ALLEN KEY<br>3/16"        |            | 1 PC   |