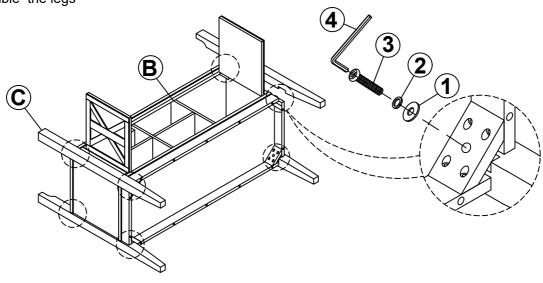

STEP 1: Assemble the legs

MADE IN VIETNAM

**PAGE: 1 OF 2** 

To assemble the bench, please follow the following steps:

**HARDWARE LIST** 

| NO. | COMPONENT                 | SKETCHQTY. | QTY.   |
|-----|---------------------------|------------|--------|
| 1   | FLAT WASHER<br>5/16" *DIA | 0          | 12 PCS |
| 2   | LOCK WASHER<br>5/16" *DIA | 0          | 12 PCS |
| 3   | BOLT<br>5/16"-18 *2-3/8"  |            | 12 PCS |
| 4   | ALLEN KEY<br>3/16"        |            | 1 PC   |