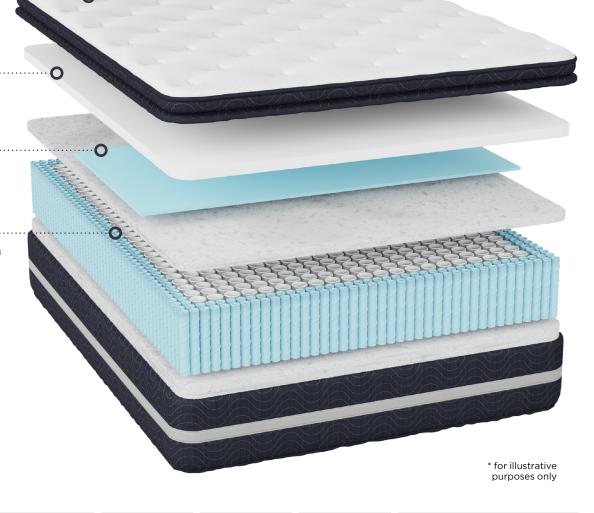

#### ThermoBalance® Cover .....

Premium blend of high-quality fabrics with cool-to-the-touch properties

#### 1 ½" HD Comfort Foam O

All foams use our Comfort-lock® pre-stress process to provide longer lasting support and comfort

## Extra Lumbar Support ·····

Extra gel-infused memory in the lumbar region for additional support

### 8" PowerEdge® Elite Wrapped Coil System --

Provides reduced motion transfer and are preloaded on the edge to provide enhanced edge support

## **Adjustable Base Friendly**

Engineered to articulate on adjustable beds to customize your sleep experience

Overall Height:

plus or minus 1/2"

**Comfort Levels:** 

Firm, Plush, Medium-Plush **Styles:** 