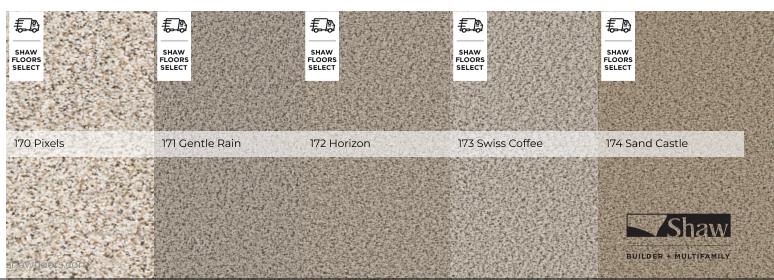

|
| Texture                 | F                                 |                         |
| Durability Rating       | 3.50                              |                         |
| Warranty                | Shaw 20 Year Warranty With Stairs |                         |
| Environmental           | CRI Certification (GLP8878 )      |                         |
|                         |                                   |                         |

Test Reports may be included or listed by the manufacturing/inventory style number as opposed to the noted selling style number.

### Features

A natural, classic texture accentuated with flecks add warmth and sophistication to your space. The organic color palette balances warm and cool neutrals inspired by nature.

#### Colors



## **ELEMENTAL MIX I**

# CARPET





Builder + Multifamily

shawfloors.com