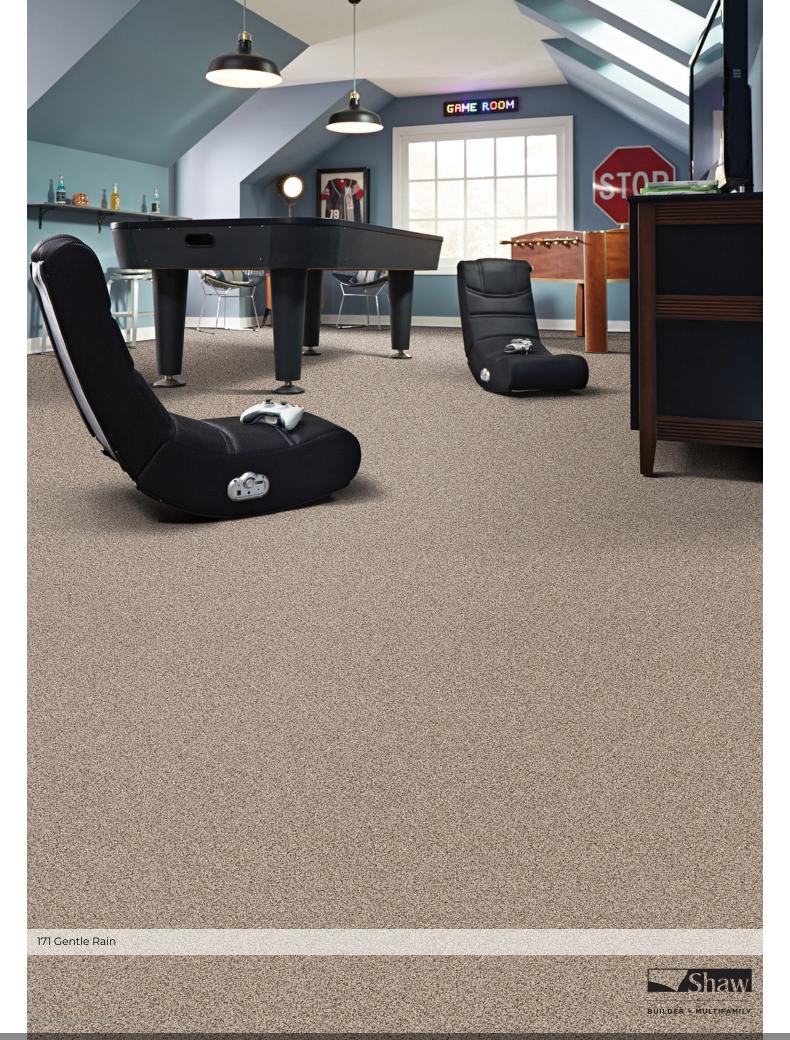

### Features

A natural, classic texture accentuated with flecks add warmth and sophistication to your space. The organic color palette balances warm and cool neutrals inspired by nature.