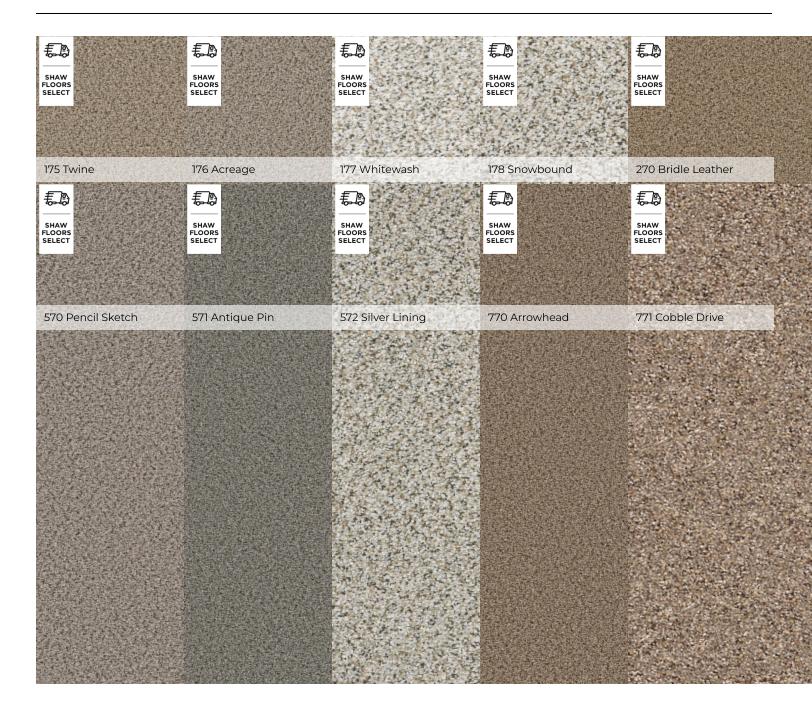

| F                                 |                         |
| Durability Rating       | 3.50                              |                         |
| Warranty                | Shaw 20 Year Warranty With Stairs |                         |
| Environmental           | CRI Certification (GLP8878 )      |                         |
|                         |                                   |                         |

Test Reports may be included or listed by the manufacturing/inventory style number as opposed to the noted selling style number.

### Features

A natural, classic texture accentuated with flecks add warmth and sophistication to your space. The organic color palette balances warm and cool neutrals inspired by nature.

#### Colors



## **ELEMENTAL MIX I**

# CARPET





Builder + Multifamily

shawfloors.com