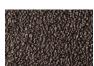

n:

Item Number:

Material: Wrought Iron

Dimensions: W51.25" D26.25" H18.5"

#950-2OW

Cushion: W48" D25" H5.5"

19" Seat Height:

43 lbs. Weight:

Limited 20 Year Structural (frame) Warranty:

Limited 5 Year Finish (Retail) Limited 5 Year Cushion

Limited 2 year Component Parts

-Hand Forged Wrought Iron Features:

-34" Galvanized Steel Tubing Frame -Galvanized Interwoven Lattice Back

-Aluminum Rivets

-Reticulated Outdoor-Grade Foam -DuPont Delrin Glides (COM0101A)

COM Yardage: 3 yards

\*Based on 54" wide plain fabric w/ no repeat railroad, or centering. Contact sales@owlee.com for custom fabric quote.





## Finishes:



SP21: Graphite



SP22: Sable



SW40: Driftwood



PG10: Terra Antigua



TC20: Sandalwood







VT15: Velvet Pewter



SP18: Dark Bronze



VT35: Velvet Black





VT25: Velvet White





SP42: Espresso



VT05: Velvet Bonze