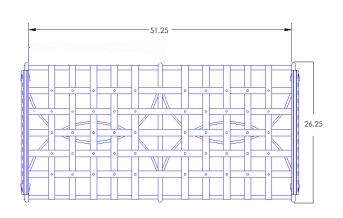

## Double Ottoman

#502 Cushion:

Item Number:

Material: Wrought Iron

Dimensions: W51.25" D26.25" H18.5"

#950-2OW

Cushion: W48" D25" H5.5"

19" Seat Height: