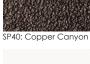

Item Number:

Material: Wrought Iron

Dimensions: W51.25" D26.25" H18.5"

#950-2OW

Cushion: W48" D25" H5.5"

19" Seat Height:

43 lbs. Weight:

Limited 20 Year Structural (frame) Warranty:

Limited 5 Year Finish (Retail) Limited 5 Year Cushion

Limited 2 year Component Parts

-Hand Forged Wrought Iron Features:

-34" Galvanized Steel Tubing Frame -Galvanized Interwoven Lattice Back

-Aluminum Rivets

-Reticulated Outdoor-Grade Foam -DuPont Delrin Glides (COM0101A)

COM Yardage: 3 yards

\*Based on 54" wide plain fabric w/ no repeat railroad, or centering. Contact sales@owlee.com for custom fabric quote.





## Finishes:



SP21: Graphite



SP22: Sable



SW40: Driftwood



PG10: Terra Antigua



TC20: Sandalwood







VT15: Velvet Pewter



SP18: Dark Bronze



VT35: Velvet Black





VT25: Velvet White





SP42: Espresso



VT05: Velvet Bonze