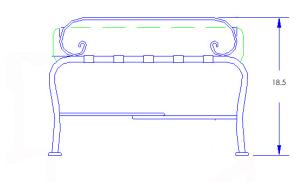

## Double Ottoman

#502 Cushion:

Item Number:

Material: Wrought Iron

Dimensions: W51.25" D26.25" H18.5"

#950-2OW

Cushion: W48" D25" H5.5"

19" Seat Height:

43 lbs. Weight:

Limited 20 Year Structural (frame) Warranty:

Limited 5 Year Finish (Retail) Limited 5 Year Cushion

Limited 2 year Component Parts

-Hand Forged Wrought Iron Features:

-34" Galvanized Steel Tubing Frame -Galvanized Interwoven Lattice Back