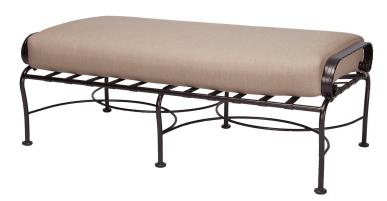

## Double Ottoman

#502 Cushion:

Item Number:

Material: Wrought Iron

Dimensions: W51.25" D26.25" H18.5"

#950-2OW

Cushion: W48" D25" H5.5"

19" Seat Height:

43 lbs. Weight:

Limited 20 Year Structural (frame) Warranty:

Limited 5 Year Finish (Retail) Limited 5 Year Cushion

Limited 2 year Component Parts

-Hand Forged Wrought Iron Features:

-34" Galvanized Steel Tubing Frame -Galvanized Interwoven Lattice Back

-Aluminum Rivets

-Reticulated Outdoor-Grade Foam -DuPont Delrin Glides (COM0101A)

COM Yardage: 3 yards

\*Based on 54" wide plain fabric w/ no repeat railroad, or centering. Contact sales@owlee.com for custom fabric quote.