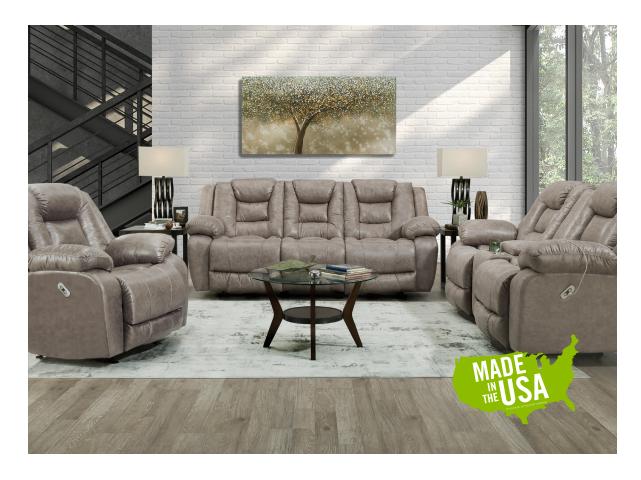

## 784 HAYWORTH collection

The 748 Hayworth sofa group offers luxury, style, and comfort. Designed with comfort in mind, the Hayworth will be your new favorite place to relax. Upholstered in a soft and durable fabric, it has double-stuffed pillow top arms and a triple cushioned back for exceptional comfort. The ample seating area has high-resiliency WOW gel-blended foam cushions wrapped in thick poly fiber. The Hayworth is a stylish and versatile addition to any space.

## **FEATURES**

- 100% WOW gel-blended foam
- Stainless steel cupholders
- · Console storage
- USB charging
- · Precision cut wooden frame
- Premium spring system
- · Durable reclining mechanism
- · 100% Polyester | CC: WS (Pilot) / W (Whitman)
- Made in the USA of domestic and imported materials

4784
Power Rocker Recliner
w/ Power Headrest
and USB Charging