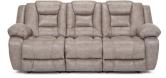

## 784 HAYWORTH collection

The 748 Hayworth sofa group offers luxury, style, and comfort. Designed with comfort in mind, the Hayworth will be your new favorite place to relax. Upholstered in a soft and durable fabric, it has double-stuffed pillow top arms and a triple cushioned back for exceptional comfort. The ample seating area has high-resiliency WOW gel-blended foam cushions wrapped in thick poly fiber. The Hayworth is a stylish and versatile addition to any space.

## **FEATURES**

- 100% WOW gel-blended foam
- Stainless steel cupholders
- · Console storage
- USB charging
- · Precision cut wooden frame
- Premium spring system
- · Durable reclining mechanism
- · 100% Polyester | CC: WS (Pilot) / W (Whitman)
- Made in the USA of domestic and imported materials