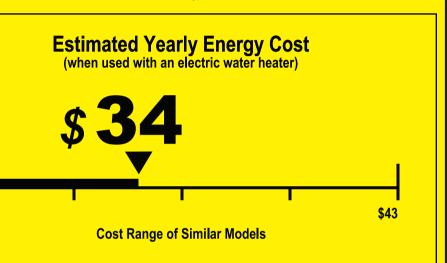

## Dishwasher **Sharp Electronics Corporation** Models SDW6726MS

Capacity: Standard

\$28

240 kWh

**Estimated Yearly Electricity Use** 

\$24

**Estimated Yearly Energy Cost** (when used with a natural gas water heater)

Your cost will depend on your utility rates and use.

- Cost range based only on standard capacity models.
- Estimated energy cost based on four wash loads a week and a national average electricity cost of 14 cents per kWh and natural gas cost of \$1.21 per therm.
- For more information, visit www.flc.gov/energy.