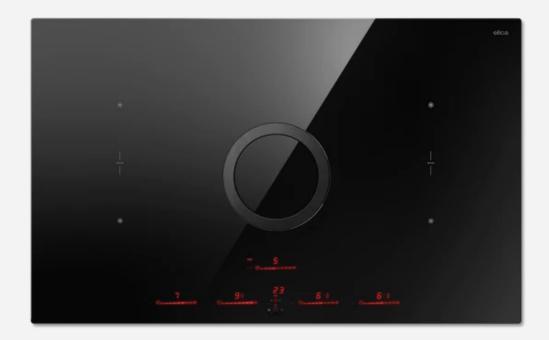

## NikolaTesla Switch

Elica first extraction cooktop with the suction heart completely invisible that can be activated with a simple switch.

Design by Design Fabrizio Crisà

## **Generic Data**

WEIGHTFINISHINGDIMENSIONS (INCH)69,45lbBlack glass36" x 20 1/4" x 8 1/4"

 WIDTH (INCH)
 SIZES (INCH)
 DUCT TRANSITION

 36"
 36" x 20 1/4" x 8 1/4" x 36"
 Rectangular 10 x 3 1/4"

VENTING TYPETOTAL ABSORPTIONSERIESConvertible with Kit7,8 kWCOOKING