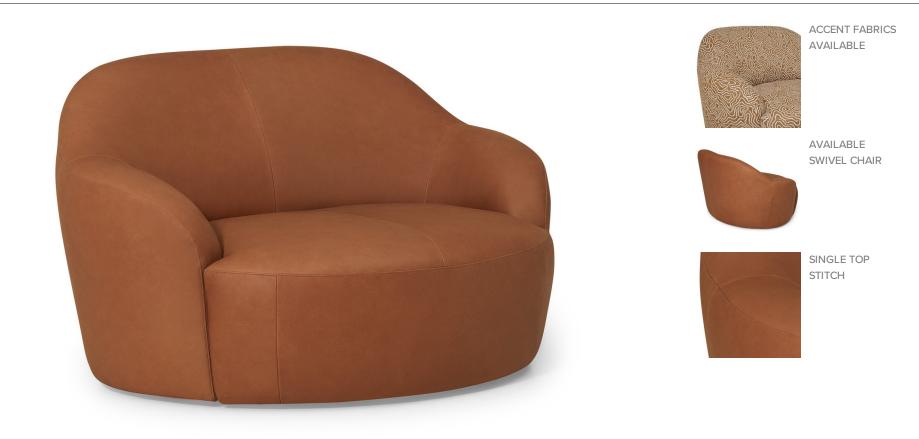

## PALLISER

02 Chair 57 x 49 x 34" 145 x 124 x 87 cm IA: 37" / 94 cm 33 Swivel Chair 57 x 49 x 34" 145 x 124 x 87 cm IA: 37" / 94 cm

## DIMENSIONS

Seat Depth: 33" / 83 cm Seat Height: 17" / 43 cm Arm Depth: N/A Arm Height: 24" / 61 cm

Dimensions shown as Width x Depth x Height.

Dimensions are correct at the time of printing and are subject to change without notice. Actual measurements for each item may vary from what is shown here. Please allow up to a +/- 1 inch difference. Availability may vary by region.