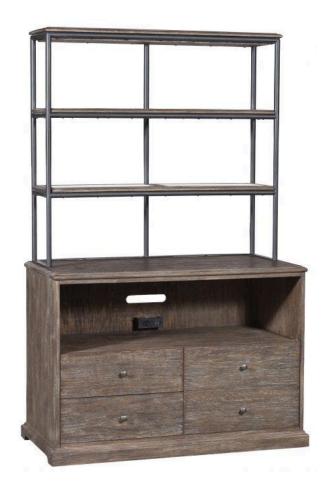

# Rustique Lateral File Deck 8113-LD Rustique

## Dimensions (inches)

 Width
 44.75

 Depth
 12.25

 Height
 42.00

#### Description

The Rustique collection features quartered Elm, Ash solids and veneers meticulously wire-brushed by hand, yielding superior grain characteristics and a distressed surface. Contrasting design details like acid-etched mirrored doors, Carrara marble, and black metal create the rustic elegance and broad appeal that define this collection.

# Rustique Lateral File Deck 8113-LD

### Rustique

## Dimensions - more details (inches)

 Width
 44.75

 Depth
 12.25

 Height
 42.00

#### **Details**

Additional info Finished in Rustique with two inset glass shelves and adjustable LED lighting. Pairs

with 8113-84 Rustique Lateral File, includes mending plates for attachment to the

Lateral File.