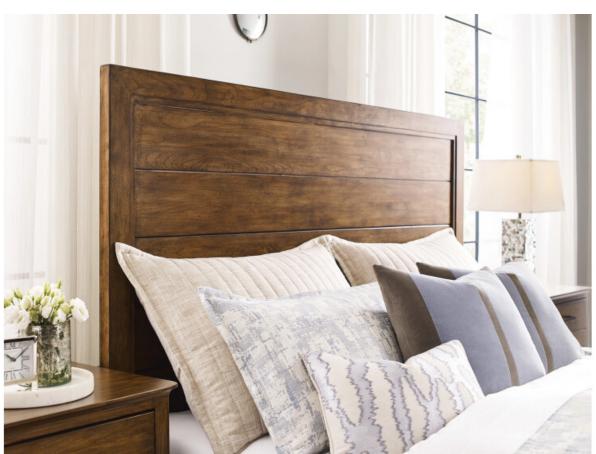

## SCHAFER KING PANEL BED COMPLETE

## ABODE COLLECTION

ITEM # 269-306P

| Dimensions + |         |       |  |
|--------------|---------|-------|--|
|              | Height: | 66"   |  |
|              | Width:  | 79.5" |  |
|              | Length: | 86.5" |  |

Other Details

■ Alder