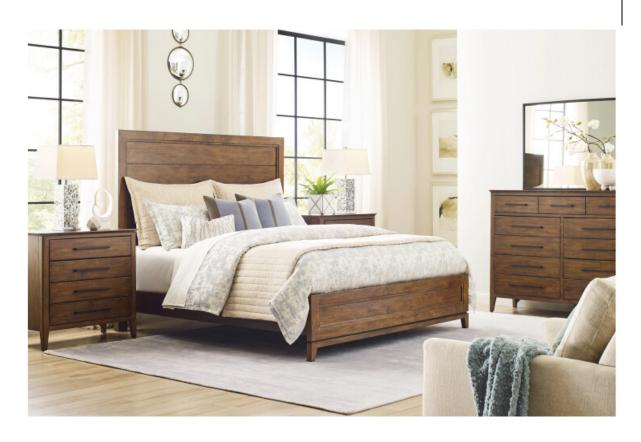

## SCHAFER KING PANEL BED COMPLETE

## ABODE COLLECTION

ITEM # 269-306P

| Dimensions + |         |       |  |
|--------------|---------|-------|--|
|              | Height: | 66"   |  |
|              | Width:  | 79.5" |  |
|              | Length: | 86.5" |  |