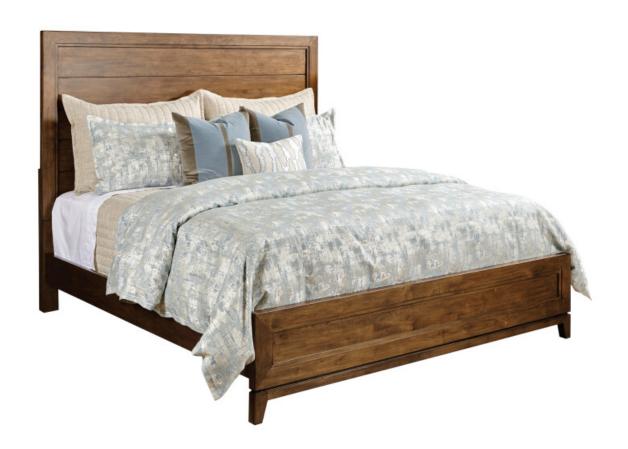

## SCHAFER KING PANEL BED COMPLETE

## ABODE COLLECTION

ITEM # 269-306P

| Dimensions + |         |       |  |
|--------------|---------|-------|--|
|              | Height: | 66"   |  |
|              | Width:  | 79.5" |  |
|              | Length: | 86.5" |  |