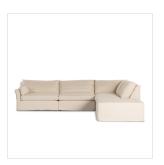

# Delray 4-Piece Slipcover Sectional

Evere Creme • 238953-001

## Overview

Proudly built by American makers using US-sourced materials and mechanisms. Flared ends place an updated twist on the classic rolled arm, with down feather-blend cushioning for laid-back lounging. Sectional and ottoman are upholstered with a fully removable slipcover of PFAS-free performance fabric that can be dry-cleaned for easy care. Performance fabrics are specially created to withstand spills, stains, high traffic and wear, ensuring long-term comfort and unmatched durability. Crafted in the USA.

## **Overall Dimensions**

134.00"w x 128.00"d x 35.00"h