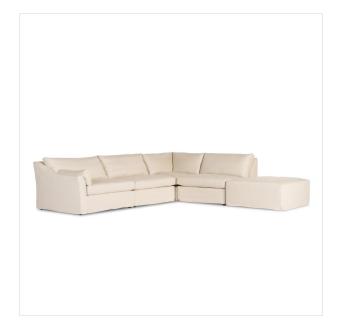

# Delray 4-Piece Slipcover Sectional

Evere Creme • 238953-001

## Overview

Proudly built by American makers using US-sourced materials and mechanisms. Flared ends place an updated twist on the classic rolled arm, with down feather-blend cushioning for laid-back lounging. Sectional and ottoman are upholstered with a fully removable slipcover of PFAS-free performance fabric that can be dry-cleaned for easy care. Performance fabrics are specially created to withstand spills, stains, high traffic and wear, ensuring long-term comfort and unmatched durability. Crafted in the USA.

## **Overall Dimensions**

134.00"w x 128.00"d x 35.00"h