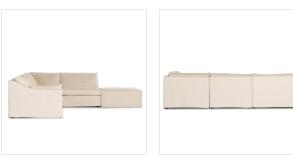

# Delray 4-Piece Slipcover Sectional

Evere Creme • 238953-001

## Overview

Proudly built by American makers using US-sourced materials and mechanisms. Flared ends place an updated twist on the classic rolled arm, with down feather-blend cushioning for laid-back lounging. Sectional and ottoman are upholstered with a fully removable slipcover of PFAS-free performance fabric that can be dry-cleaned for easy care. Performance fabrics are specially created to withstand spills, stains, high traffic and wear, ensuring long-term comfort and unmatched durability. Crafted in the USA.

## **Overall Dimensions**

134.00"w x 128.00"d x 35.00"h