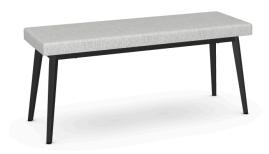

## **Details and Dimensions**

Material: Upholstered seat

Create more seating while adding style to your dining room with the Benson bench and its beautiful angled square legs. Available in 2 sizes (44 or 60 inches), with a wood or upholstered seat, it will quickly find its place in your dining room...or at the end of your bed!

## **Dimensions**

| HEIGHT      | 19 1/2" |
|-------------|---------|
| WIDTH       | 44"     |
| DEPTH       | 15"     |
| SEAT HEIGHT | 19 1/2" |

30444/1B25BP04