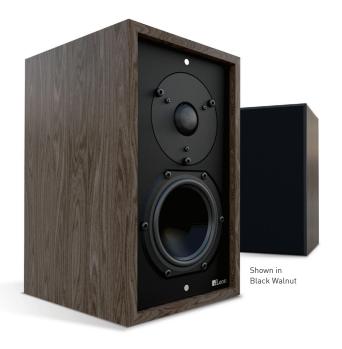

## Description

Leon's Timbre Ti44UX bookshelf/desktop speakers tout extreme craftsmanship and performance capable of delivering an organic, detailed and textural sonic experience at any level. Available in solid hardwoods or finished to match any color, they are perfect for use as front speakers in a small home theater, standalones for music, or as surround speakers in a larger home entertainment center.

## **Key Features**

- World-class drivers for natural musicality
- Coupled chamber provides rigid acoustic suspension for tight bass
- Standard finishes: White Oak, Black Walnut, Cherry, Grain White, Grain Black
- Custom finishes: Other domestic or exotic hardwoods or any custom paint color

## **SPECIFICATIONS**

| Height      | 10.75"             | Components  | (1) 4" midrange woofer; (1) 1" cloth-dome tweeter |
|-------------|--------------------|-------------|---------------------------------------------------|
| Width       | 6.25"              | Impedance   | 80                                                |
| Depth       | 7.5"               | Rec. Power  | 50-100W                                           |
| Material    | Solid hardwood     | Max. Output | 50-100W                                           |
| Weight      | 12-18 lbs.         | Coverage    | Hor: 140°; Vert: 110°                             |
| Finish      | See swatches above | Freq. Resp. | 55-20kHz                                          |
| Grill       | Standard fabric    | Sensitivity | 86dB @ 2.83V/1m                                   |
| Connections | 5-way binding post | Ported      | No                                                |