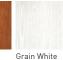

## **Key Features**

- World-class drivers for natural musicality
- Coupled chamber provides rigid acoustic suspension for tight bass
- Standard finishes: White Oak, Black Walnut, Cherry, Grain White, Grain Black
- Custom finishes: Other domestic or exotic hardwoods or any custom paint color