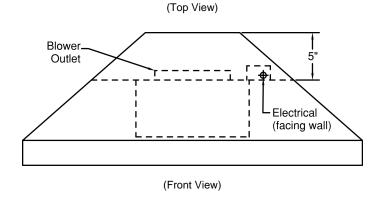

Special Notes: LED GU10 lighting. This model is not available with heat lamps. Shown with ARS duct cover (sold separately). ARS duct covers are available in 8' & 9' ceiling sizes.

| WIDTH:    | 36" |
|-----------|-----|
| DEPTH:    | 21" |
| HEIGHT:   | 14" |
| CFM:      | n/a |
| SONES:    | n/a |
| AMPS:     | 3.5 |
| # LIGHTS: | 2   |



## **CONNECTION DIAGRAM**





## **REC. MOUNTING HEIGHT\***



\* Exceeding recommended mounting height may compromise performance.

## **ELECTRICAL/MECHANICAL SPECIFICATIONS FOR BLOWER UNIT**

| MODEL      | VOLTS | AMPS+ | HZ | RPM  | CFM SP@0.0" | EQUIV CFM\$ | CFM SP@0.1" | CFM SP@0.2" | CFM SP@0.3" | MIN. ROUND<br>DUCT SIZE | SONES# |
|------------|-------|-------|----|------|-------------|-------------|-------------|-------------|-------------|-------------------------|--------|
| K250 (ARS) | 115   | 3.5   | 60 | 1550 | n/a         | n/a         | n/a         | n/a         | n/a         | n/a                     | n/a    |

<sup>+</sup> This model is equipped with LED GU10 lighting: (2 lights: 30" - 41", 3 lights: 42" - 48").