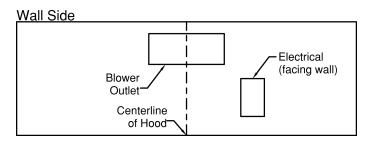

Special Notes: LED GU10 lighting. This model is not available with heat lamps. Shown with ARS duct cover (sold separately). ARS duct covers are available in 8' & 9' ceiling sizes.

| WIDTH:    | 36" |
|-----------|-----|
| DEPTH:    | 21" |
| HEIGHT:   | 14" |
| CFM:      | n/a |
| SONES:    | n/a |
| AMPS:     | 3.5 |
| # LIGHTS: | 2   |



## **CONNECTION DIAGRAM**





## **REC. MOUNTING HEIGHT\***



\* Exceeding recommended mounting height may compromise performance.

## **ELECTRICAL/MECHANICAL SPECIFICATIONS FOR BLOWER UNIT**

| MODEL      | VOLTS | AMPS+ | HZ | RPM  | CFM SP@0.0" | EQUIV CFM\$ | CFM SP@0.1" | CFM SP@0.2" | CFM SP@0.3" | MIN. ROUND<br>DUCT SIZE | SONES# |
|------------|-------|-------|----|------|-------------|-------------|-------------|-------------|-------------|-------------------------|--------|
| K250 (ARS) | 115   | 3.5   | 60 | 1550 | n/a         | n/a         | n/a         | n/a         | n/a         | n/a                     | n/a    |

<sup>+</sup> This model is equipped with LED GU10 lighting: (2 lights: 30" - 41", 3 lights: 42" - 48").