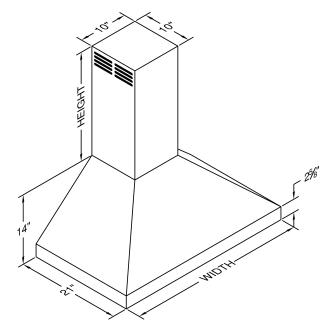

Special Notes: LED GU10 lighting. This model is not available with heat lamps. Shown with ARS duct cover (sold separately). ARS duct covers are available in 8' & 9' ceiling sizes.

| WIDTH:    | 36" |
|-----------|-----|
| DEPTH:    | 21" |
| HEIGHT:   | 14" |
| CFM:      | n/a |
| SONES:    | n/a |
| AMPS:     | 3.5 |
| # LIGHTS: | 2   |