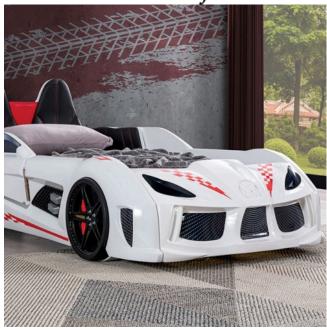

## TRACKSTER

BED | FOA7723WH-BED

## **DETAILS:**

This sleekly designed race car bed comes in a variety of colors and styles for the future speed enthusiast. The wheels have embedded LED lighting, while the headlights double as a night light. Side doors swing open realistically and close magnetically, while the sides and headboard shaped like seats are upholstered in padded leatherette. But it's not just all about looks--the bed comes with a four-option music selections via wireless remote controller for maximum bedtime fun!

Novelty
Leatherette, ABS, Others
Remote Control for 4 Sound Options
Mattress Ready (Max 8"H)
Upholstered Headboard and Sides

White
Race Car Design
Headlights as Night Lights
Magnetic Opening Doors
Embedded LED Lights on Wheels and
Bottom