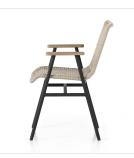

## Avera Outdoor Dining Armchair

Ivory Rope • 226839-003

## Overview

A sharp, angled metal frame provides a streamlined base for woven rope seating for an open, textural look. Armrests are crafted of solid teak. Pairs perfectly with dining tables in our Solano Collection. Cover or store indoors during inclement weather and when not in use. Our Weatherproof Outdoor Dining Chair Cover in size large fits this chair.

## Details

Overall Dimensions

24.00"w x 24.00"d x 33.50"h

Colors

Ivory Rope, Bronze, Washed Brown

Materials

100% Polypropylene, Aluminum, Solid Teak

Weight