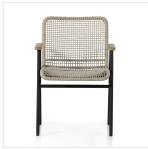

## Avera Outdoor Dining Armchair

Ivory Rope • 226839-003

## Overview

A sharp, angled metal frame provides a streamlined base for woven rope seating for an open, textural look. Armrests are crafted of solid teak. Pairs perfectly with dining tables in our Solano Collection. Cover or store indoors during inclement weather and when not in use. Our Weatherproof Outdoor Dining Chair Cover in size large fits this chair.

## Details

Overall Dimensions

24.00"w x 24.00"d x 33.50"h

Colors

Ivory Rope, Bronze, Washed Brown

Materials

100% Polypropylene, Aluminum, Solid Teak

Weight