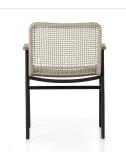

## Avera Outdoor Dining Armchair

Ivory Rope • 226839-003

## Overview

A sharp, angled metal frame provides a streamlined base for woven rope seating for an open, textural look. Armrests are crafted of solid teak. Pairs perfectly with dining tables in our Solano Collection. Cover or store indoors during inclement weather and when not in use. Our Weatherproof Outdoor Dining Chair Cover in size large fits this chair.

## Details

Overall Dimensions

24.00"w x 24.00"d x 33.50"h

Colors

Ivory Rope, Bronze, Washed Brown

Materials

100% Polypropylene, Aluminum, Solid Teak

Weight