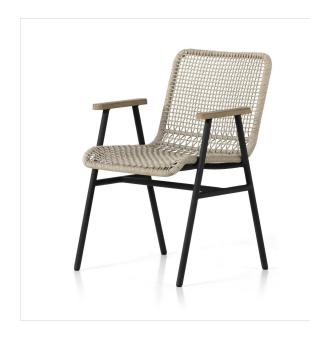

## Avera Outdoor Dining Armchair

Ivory Rope • 226839-003

## Overview

A sharp, angled metal frame provides a streamlined base for woven rope seating for an open, textural look. Armrests are crafted of solid teak. Pairs perfectly with dining tables in our Solano Collection. Cover or store indoors during inclement weather and when not in use. Our Weatherproof Outdoor Dining Chair Cover in size large fits this chair.

## Details

Overall Dimensions

24.00"w x 24.00"d x 33.50"h

Colors

Ivory Rope, Bronze, Washed Brown

Materials

100% Polypropylene, Aluminum, Solid Teak

Weight