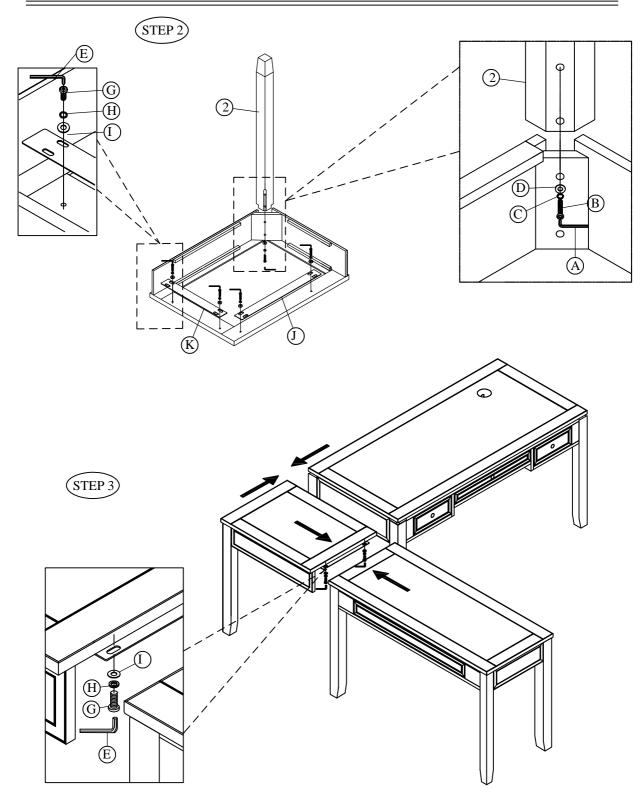

Item No: BOC-370
Description: CORNER TABLE

Rev 2 :2021-11-05

Configuration for BOC-370, BOC-357D & BOC-347D assembing together.