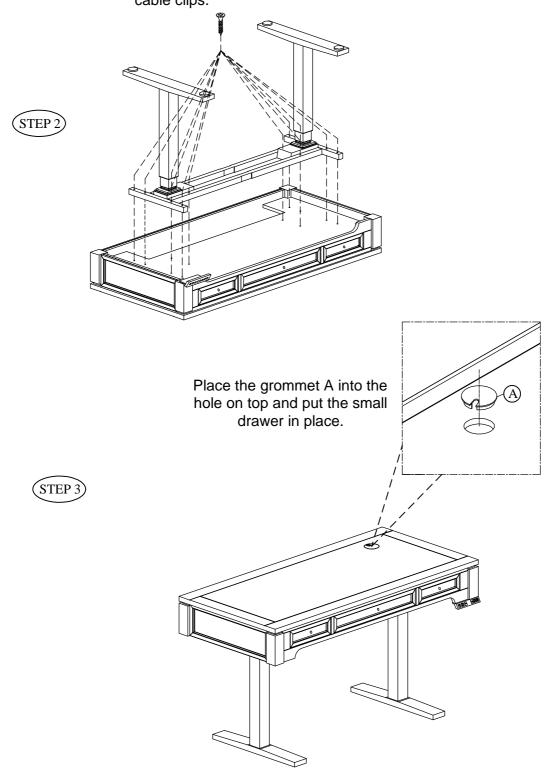

Item No: BOC-257T
Description: LIFT DESK TOP & BASE LIFT#200WHT

Rev 2 :2021-11-05

Item No: BOC-257T Description: LIFT DESK TOP

Rev 2 :2021-11-05

Use the screws of the lifting base to attach the base to the top bottom through the predrilled holes. follow the instruction of lifting base to install all the other components and fix the cables with cable clips.