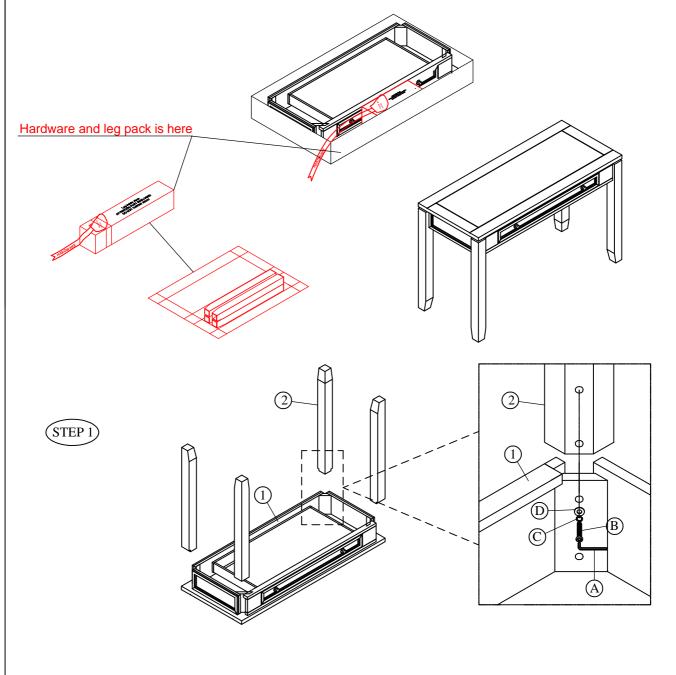

Item No: BOC-347D Description: DESK

Rev 2 :2021-11-05

#### **HARDWARE LIST**

| No | Description             | Sketch | Q'TY |
|----|-------------------------|--------|------|
| Α  | Allen wrench 5mm        |        | 1PC  |
| В  | Bolt Ø 5/16"x2-1/2"     | 0      | 8PCS |
| С  | Lock washer Ø5/16"x12mm | U      | 8PCS |
| D  | Flat washer Ø5/16"x19mm | 0      | 8PCS |