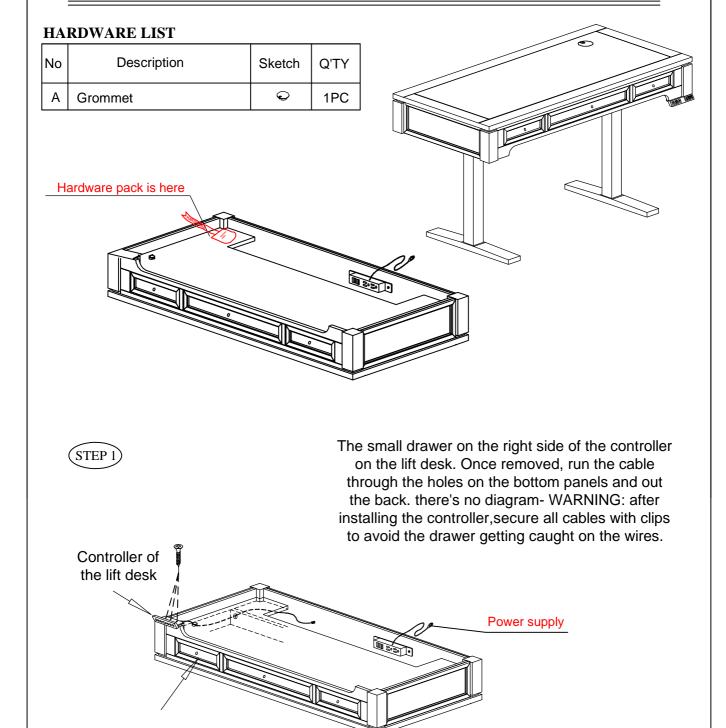

Item No: BOC-257T
Description: LIFT DESK TOP & BASE LIFT#200WHT

Rev 2 :2021-11-05

Item No: BOC-257T Description: LIFT DESK TOP

Rev 2 :2021-11-05

Use the screws of the lifting base to attach the base to the top bottom through the predrilled holes. follow the instruction of lifting base to install all the other components and fix the cables with cable clips.