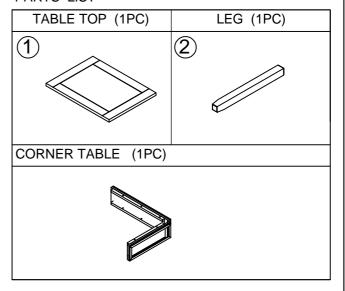

mm | 0      | 8PCS |

#### PARTS LIST







Item No: BOC-370 Description: CORNER TABLE

Rev 2 :2021-11-05

#### **HARDWARE LIST**

| No | Description             | Sketch | Q'TY  |
|----|-------------------------|--------|-------|
| Α  | Allen wrench 5mm        |        | 1PC   |
| В  | Bolt Ø 5/16"x2"         | 0      | 2PCS  |
| С  | Lock washer Ø5/16"x12mm | U      | 2PCS  |
| D  | Flat washer Ø5/16"x19mm | 0      | 2PCS  |
| Е  | Allen wrench 4mm        |        | 1PC   |
| F  | Bolt Ø 1/4"x1-1/2"      | 0      | 5PCS  |
| G  | Bolt Ø 1/4"x3/4"        | 0      | 8PCS  |
| Н  | Lock washer Ø1/4"x12mm  | Ú      | 13PCS |
| I  | Flat washer Ø1/4"x19mm  | 0      | 13PCS |
| J  | Long metal bracket      | /      | 1PC   |
| K  | Short metal bracket     |        | 1PC   |

#### PARTS LIST





To set up a left corner table, please match the "L" label on the apron to the "L" label found underneath the corner table's top. to set up a right corner table, please match the "R" label on the apron to the "R" label found underneath the corner table's top.





Item No: BOC-370
Description: CORNER TABLE

Rev 2 :2021-11-05



Configuration for BOC-370, BOC-357D & BOC-347D assembing together.