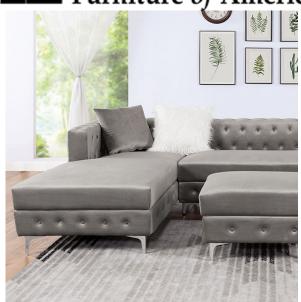

## **DETAILS:**

Decorator-inspired flannelette fabric, high arms of regal stature and deep tufted frames combine for a seating experience that is forever inviting. The classic tuxedo design flourishes among more modern details such as the steel legs and chaise on both left and right side of the sectional. Disparate pieces that all come together in a beautiful and versatile package—the matching oversized ottoman fits perfectly in between the chaises and turns this into a spacious bed to frolic upon.

Transitional Gray

Flannelette, Metal, Solid Wood, Tuxedo Design
Others Deep Button Tufting
Double Chaise Chrome-plated Steel Legs
Ottoman Sold Separately Faux Fur Pillows Included

PRINT CLOSE