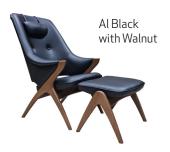

## The Fjords Bravo is part of our quick ship program in the following combinations:

Safir Gold with Charcoal

Upe 1/2 Dark Grey with Walnut