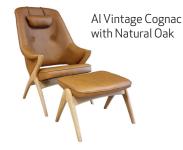

## The Fjords Bravo is part of our quick ship program in the following combinations:

Safir Gold with Charcoal

Upe 1/2 Dark Grey with Walnut