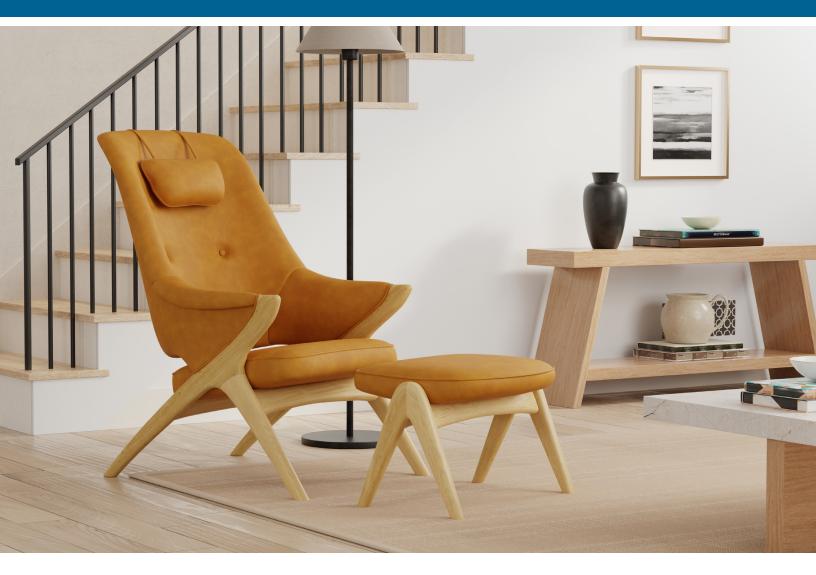

Bravo is inspired by traditional Scandinavian design, with a playful organic shape that is solid, yet light in character and is easy to move. Bravo, has a mixture of wood accents and exceptional seating comfort. Available in Nature, Whitewash, Grey, Black, Mocca, Charcoal, Walnut and Espresso wood finishes.

## Fjords Bravo Measurements

| Item            | Width | Height | Depth | Seat<br>Height | Seat<br>Depth |
|-----------------|-------|--------|-------|----------------|---------------|
| Bravo Chair     | 27.9" | 41.7"  | 36"   | 17.7"          | 21.1"         |
| Bravo Footstool | 23.2" | 15.8"  | 17.7" |                |               |