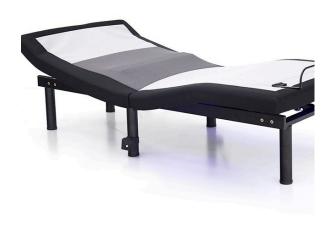

## **SOMNERSIDE III**

ADJUSTABLE BED BASE | MT-ADJ303

Wireless Controller, iOS / Android App &

## **DETAILS:**

For ultimate versatility, our 300 Series are your best options! The Somnerside collection is constructed with top quality materials, with some of the most sought-after features in adjustable bed bases. It comes in multiple sizes with removable legs to fit most kinds of beds. Note: Feature sets may vary on different models and sizes.

Quick Setup Mattress Retainer Bar
USB Port & Under-Bed Light Head & Foot Massage
Programmable Positions with Adj Back / Zero Clearance

Neck / Lumbar / Leg One-Touch Presets: Flat, Zero Gravity,

Alleviate Snoring, TV Emergency Battery Backup