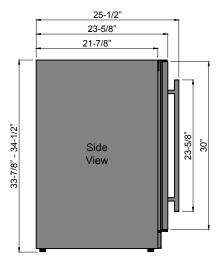

## UWN24C01BG

single zone wine cooler

Size 24"

**Dimensions** 23-7/8"W x 33-7/8"H x 23-5/8"D

Weight 123lbs.

Installation Type compact / built-in / freestanding

Refrigerant Type R600a

**FEATURES** 