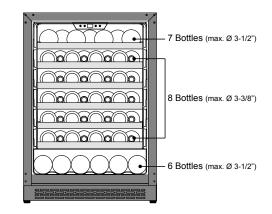

Controls

Lighting

Capacity 53 bottles (750ml)

Volume 5.6 cu/ft

**Temperature Range** 40°-65°F (both zones)

Sound Level 39 dBA

**Door Finish** 304-grade stainless and glass

Cabinet FinishblackInterior FinishblackField-Reversible Dooryes

Door Glassdual-pane, Low-e argon filled\*Shelving6 full-extension, black wood racks

with stainless steel trim electronic capacitive touch 3-color LED: White, Blue, Amber

**Door Open Alarm** yes, after 3 minutes