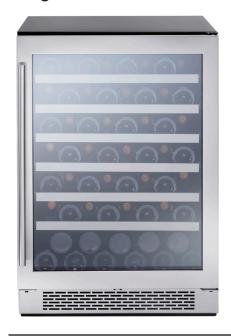

## UWN24C01BG

single zone wine cooler

Size 24"

**Dimensions** 23-7/8"W x 33-7/8"H x 23-5/8"D

Weight 123lbs.

Installation Type compact / built-in / freestanding

Refrigerant Type R600a

**FEATURES** 

Controls

Lighting

Capacity 53 bottles (750ml)

Volume 5.6 cu/ft

**Temperature Range** 40°-65°F (both zones)

Sound Level 39 dBA

**Door Finish** 304-grade stainless and glass

Cabinet FinishblackInterior FinishblackField-Reversible Dooryes

Door Glassdual-pane, Low-e argon filled\*Shelving6 full-extension, black wood racks

with stainless steel trim electronic capacitive touch 3-color LED: White, Blue, Amber

**Door Open Alarm** yes, after 3 minutes