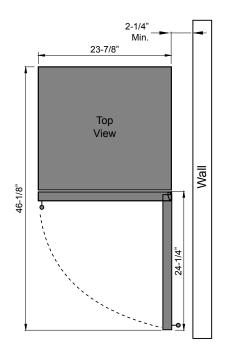

## UWN24C01BG

single zone wine cooler

Size 24"

**Dimensions** 23-7/8"W x 33-7/8"H x 23-5/8"D

Weight 123lbs.

Installation Type compact / built-in / freestanding

Refrigerant Type R600a

**FEATURES** 