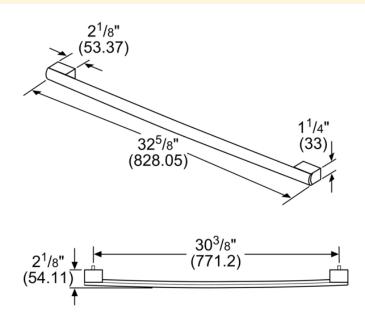

## **Technical Specification**

Notes: All height, width and depth dimensions are shown in inches. \*Please refer to installation instructions prior to making cutout. BSH reserves the absolute and unrestricted right to change product materials and specifications, at any time, without notice.Consult the product's installation instructions for final dimensional data and other details. Applicable product warranty can be foundin a ccompanying product literature or you may contact your account manager for further details.