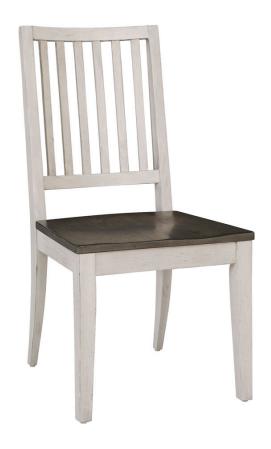

## **DINING TABLE & CHAIRS**

Caraway Collection

## + \* FINISHES

Aged Ivory

| Sku        | Desc                                   | Finish     | W" | Н" | D" |
|------------|----------------------------------------|------------|----|----|----|
| I248-6050  | Dining Table                           | Aged Ivory | 84 | 30 | 38 |
| I248-6640S | Dining Side Chair w/ Wood Seat (2/Ctn) | Aged Ivory | 20 | 38 | 23 |