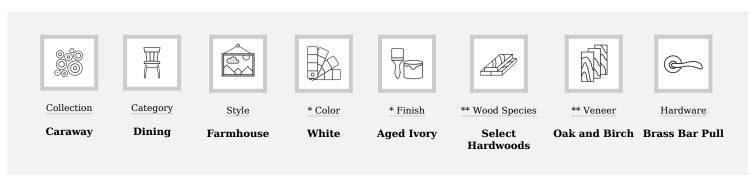

## **DINING TABLE & CHAIRS**

Caraway Collection





## + \* FINISHES



Aged Ivory

## + PRODUCT SPECS



- \* Please note some color variations of our furniture finishes and fabrics are possible due to room lighting and personal computer resolution settings. Not all finish options may be available for certain products. Please use as a reference only.
- \*\* For certain components, aspenhome uses certain construction materials when needed such as engineered wood to increase ease of use, safety, and value.

| Sku        | Desc                                   | Finish     | W" | Н" | D" |
|------------|----------------------------------------|------------|----|----|----|
| I248-6050  | Dining Table                           | Aged Ivory | 84 | 30 | 38 |
| I248-6640S | Dining Side Chair w/ Wood Seat (2/Ctn) | Aged Ivory | 20 | 38 | 23 |

## + FEATURES & BENEFITS

This item may not have any fl