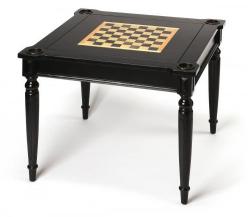

#### Vincent

Play a variety of games on this stylish table that is veneered with bassWood. The top inset has a game board for chess and checkers. Flip the inset over and it converts to a green felt-lined blackjack table. Remove the insert altogether and the well beneath the inset is a backgammon game board. Four glass holders on each corner. Chess and other game pieces shown are not included.