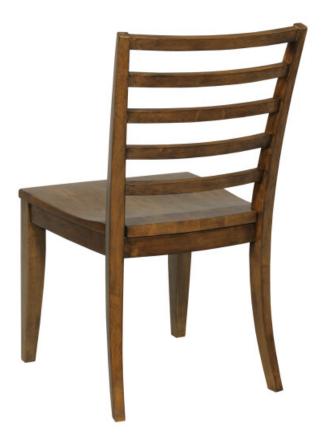

## **ABODE COLLECTION**

ITEM # 269-638

Simple and easy. These are great words for the Frisco Side chair. With a shaped, solid wood seat and comfortable curved ladder-back design, simple and easy describe not only the style, but also the function of the Frisco Dining Chair.