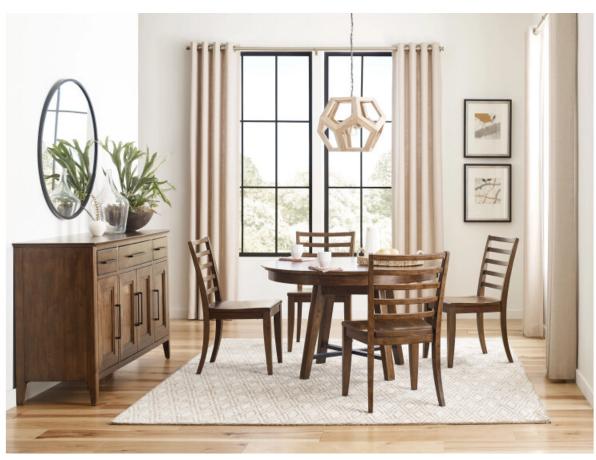

## **ABODE COLLECTION**

ITEM # 269-638

Simple and easy. These are great words for the Frisco Side chair. With a shaped, solid wood seat and comfortable curved ladder-back design, simple and easy describe not only the style, but also the function of the Frisco Dining Chair.