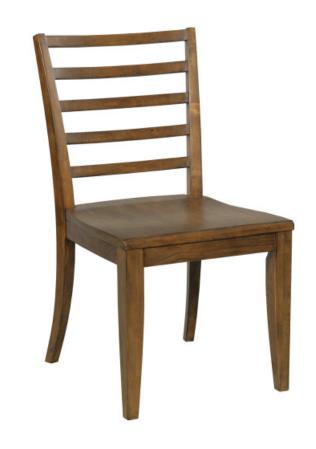

## **ABODE COLLECTION**

ITEM # 269-638

Simple and easy. These are great words for the Frisco Side chair. With a shaped, solid wood seat and comfortable curved ladder-back design, simple and easy describe not only the style, but also the function of the Frisco Dining Chair.

**Dimensions** 

+

Height:

| Width:  | 19.75" |
|---------|--------|
| Length: | 22.5"  |

Other Details

\_\_\_

- Seat Height: 18 1/2"
- Seat Depth: 18 1/2"
- Alder