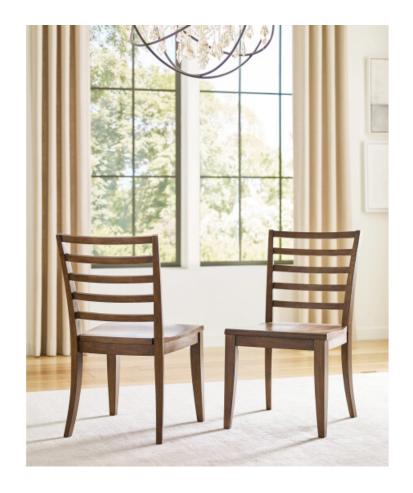

## **ABODE COLLECTION**

ITEM # 269-638

Simple and easy. These are great words for the Frisco Side chair. With a shaped, solid wood seat and comfortable curved ladder-back design, simple and easy describe not only the style, but also the function of the Frisco Dining Chair.