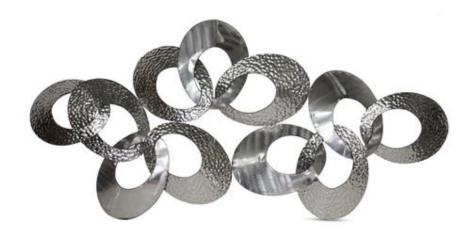

# Looped Metal Wall Décor Large

## **OVERVIEW**

Organic artisanal wall art to add an industrial vibe to your space. Brilliantly finished in metallic shades that pick up light and catch the eye just right.

- Handmade wall art for a sophisticated addition to your décor
- Mounting holes and hardware included for easy installation
- Can be hung horizontally or vertically, for multiple display options
  Unique 3-dimensional wall art
- No assembly required