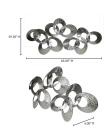

### **SPECIFICATIONS**

ITEM CODE

MJ-1009-30

PRODUCT MATERIALS

Stainless Steel

GENERAL DIMENSIONS

63.0" W X 4.0" D X 29.5" H