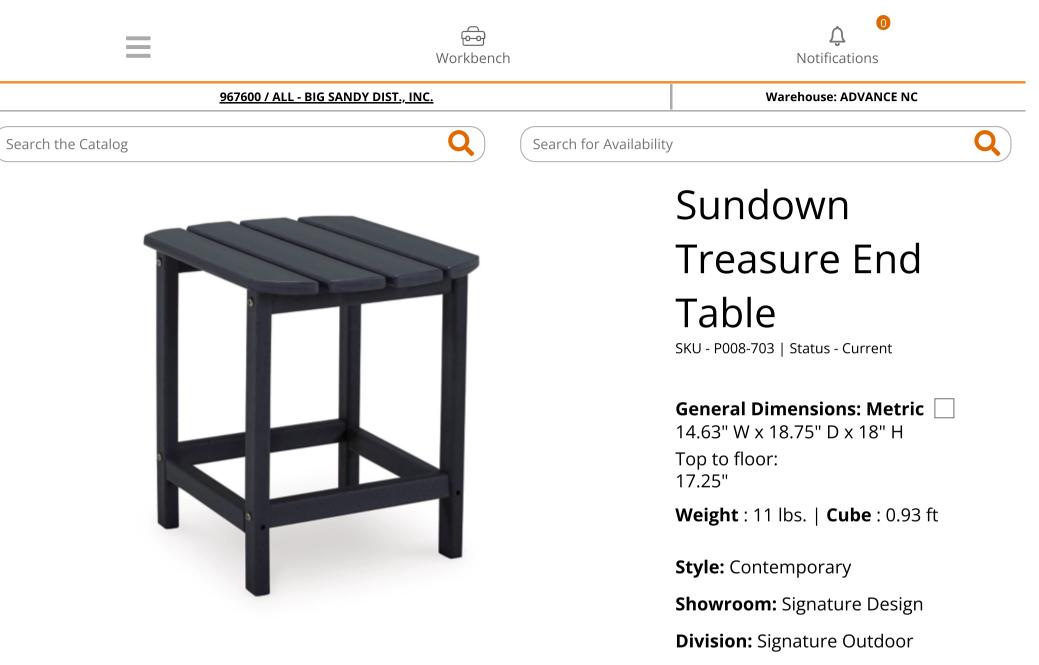

## **PRODUCT DESCRIPTION**

Add cottage-quaint charm to your outdoor oasis with this outdoor end table in black. Made of MEGA-TUFF® high-density polyethylene material, it's sure to weather the seasons beautifully. Designed to shed rainwater, the table's slatted top with gently rounded corners provides exceptional form and function.

- Made of MEGA-TUFF® HDPE (a high-density polyethylene), which gives the wood look you love and the weather resistance you crave
- Stainless steel hardware
- Designed to withstand the harsh elements of the outdoors
- Slatted design
- Assembly required

## □ General Dimensions: Metric

14.63" W x 18.75" D x 18" H

| Inches                           | : 14.63" W x 18.75" D x<br>18" H | Carton:<br>Inches   | : 19.5" W x 16.5" D x 5" H | Unit of<br>Measure: | EA |
|----------------------------------|----------------------------------|---------------------|----------------------------|---------------------|----|
| More Dimensions:<br>Top to floor | : 17.25"                         | Express<br>Shipped: |                            | Qty Per<br>Carton:  | 1  |
|                                  |                                  | Inches              | : 19.5" W x 16.5" D x 5" H |                     |    |
|                                  |                                  | Weight              | : 11 lbs.                  |                     |    |
|                                  |                                  | Cubes               | : 0.93 ft                  |                     |    |
|                                  |                                  | UPC                 | : 024052839609             |                     |    |