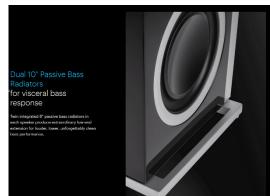

| Feature Name No more than five words. Shows in blue | Advantage<br>Statement                   | Benefit Description 30 words recommended.            | Corresponding Image |
|-----------------------------------------------------|------------------------------------------|------------------------------------------------------|---------------------|
| text on the DT.com                                  | No more than <b>ten</b> words, typically |                                                      |                     |
| PDP.                                                | begins with the                          |                                                      |                     |
|                                                     | word "for" to                            |                                                      |                     |
|                                                     | continue the thought from the            |                                                      |                     |
|                                                     | Feature name.                            |                                                      |                     |
| TECHNOLOGIES                                        | Our signature a                          | coustic technologies, optimized for architectural sp | peakers             |
|                                                     | for                                      | A bipolar driver array—a signature Definitive        |                     |
| Bipolar Driver                                      | enveloping,                              | Technology design—orients both woofers and           |                     |
| Array                                               | room-filling                             | tweeters on opposite-facing horizontal planes.       |                     |
|                                                     | sound                                    | This innovative arrangement directs sound in         |                     |
|                                                     |                                          | more directions than traditional speakers,           |                     |
|                                                     |                                          | energizing the room to create an expansive           |                     |
|                                                     |                                          | soundfield with an extremely wide sweet spot,        |                     |
|                                                     |                                          | for a truly engaging home theater experience.        |                     |
|                                                     | for smooth,                              | Two rigid, mineral-filled 5.25" woofers feature      |                     |
| <b>Dual BDSS Woofers</b>                            | robust lows                              | Definitive Technology's revolutionary Balanced       |                     |
|                                                     | and mids and                             | Double Surround System (BDSS™), which                |                     |
|                                                     | the ultimate                             | improves driver excursion and output,                |                     |
|                                                     | sweet spot                               | delivering superior punchiness and detail and a      |                     |
|                                                     |                                          | more even midrange throughout the room.              |                     |
|                                                     | for a seamless                           | Our patented Linear Response Waveguide™              |                     |
| Linear Response                                     | soundstage                               | extends both on-axis and off-axis frequency          |                     |
| Waveguide                                           |                                          | dispersion for more natural midrange and             |                     |
|                                                     |                                          | precise imaging and an open, airy sound.             |                     |
|                                                     | for superior                             | Two ultralight, stiff, 1" aluminum oxide dome        |                     |
| Dual Aluminum                                       | imaging                                  | tweeters produce crisp, distortion-free highs        |                     |
| Oxide Dome                                          | everywhere in                            | that extend far beyond the range of human            |                     |
| Tweeters                                            | the room                                 | hearing. Tweeters are precisely angled to aim        |                     |