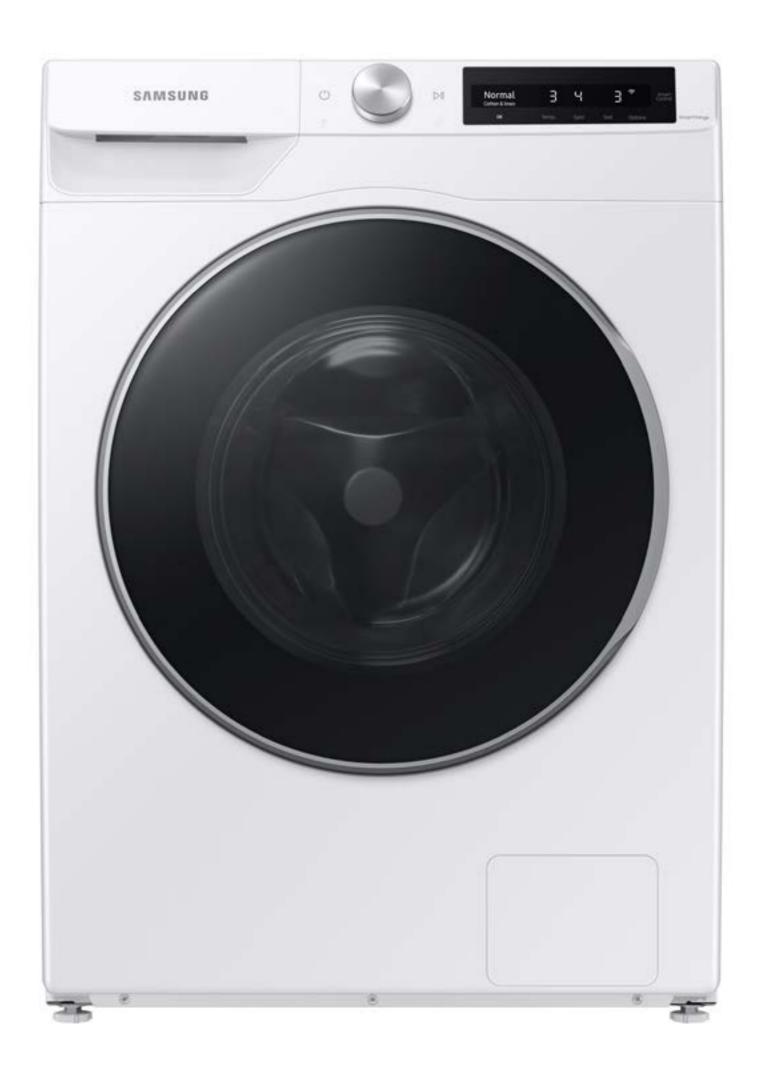

## Product Overview

WW25B6900AW

2.5 cu. ft. Compact Front Load Washer with Al Smart Dial and Super Speed Wash

#### **Product Title**

2.5 cu. ft. Compact Front Load Washer with AI Smart Dial and Super Speed Wash

#### **Product Description (369 Characters)**

Samsung's 2.5 cu. ft. capacity compact Front Load Washer gives you the perfect mix of size and function. It is equipped with our AI Smart Dial, which learns and recommends your favorite cycles\* and simplifies the control panel, to make controlling your washer a breeze. It also has our Super Speed Wash, which powerfully cleans a full load of laundry in just 40 minutes.\*\*