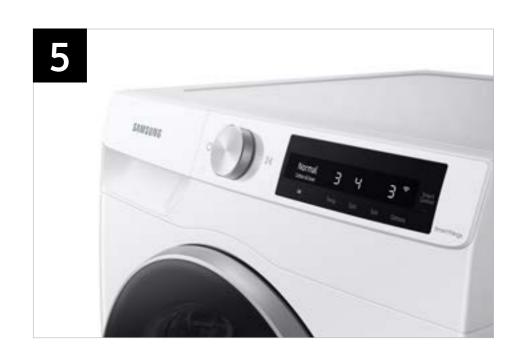

### Features and Benefits: WW25B6900AW

| Headline                                 | Feature Name       | Long Body Copy                                                                                                                                                                                                                                                                                                               | Short Body Copy                                                                                                                                                                                                     | Associated Image                                                                                                                                                                                                                                                                                                                                                                                                                                                                                                                                                                                                                                                                                                                                                                                                                                                                                                                                                                                                                                                                                                                                                                                                                                                                                                                                                                                                                                                                                                                                                                                                                                                                                                                                                                                                                                                                                                                                                                                                                                                                                                               |
|------------------------------------------|--------------------|------------------------------------------------------------------------------------------------------------------------------------------------------------------------------------------------------------------------------------------------------------------------------------------------------------------------------|---------------------------------------------------------------------------------------------------------------------------------------------------------------------------------------------------------------------|--------------------------------------------------------------------------------------------------------------------------------------------------------------------------------------------------------------------------------------------------------------------------------------------------------------------------------------------------------------------------------------------------------------------------------------------------------------------------------------------------------------------------------------------------------------------------------------------------------------------------------------------------------------------------------------------------------------------------------------------------------------------------------------------------------------------------------------------------------------------------------------------------------------------------------------------------------------------------------------------------------------------------------------------------------------------------------------------------------------------------------------------------------------------------------------------------------------------------------------------------------------------------------------------------------------------------------------------------------------------------------------------------------------------------------------------------------------------------------------------------------------------------------------------------------------------------------------------------------------------------------------------------------------------------------------------------------------------------------------------------------------------------------------------------------------------------------------------------------------------------------------------------------------------------------------------------------------------------------------------------------------------------------------------------------------------------------------------------------------------------------|
| Wash a full load in just<br>40 minutes*  | Super Speed Wash   | Wash a full load in just 40 minutes* without sacrificing cleaning performance.  *Normal 58-minute wash can now be completed in 40 minutes on the WW25B6900AW.                                                                                                                                                                | Powerful cleaning in just 40 minutes.*  *Normal 58-minute wash can now be completed in 40 minutes on the WW25B6900AW.                                                                                               | SAMPARIA III                                                                                                                                                                                                                                                                                                                                                                                                                                                                                                                                                                                                                                                                                                                                                                                                                                                                                                                                                                                                                                                                                                                                                                                                                                                                                                                                                                                                                                                                                                                                                                                                                                                                                                                                                                                                                                                                                                                                                                                                                                                                                                                   |
| Make your laundry routine<br>more simple | AI Smart Dial      | Samsung's easy to use, AI Smart Dial simplifies your washer's control panel, learns and recommends your favorite cycles,* and allows you to customize your cycle list, making laundry day a breeze.  *AI Smart Dial makes recommendations within 30 days of use based on cycle selections, time selected, and other factors. | Samsung's easy to use,<br>AI Smart Dial simplifies<br>your washer's control<br>panel and makes<br>laundry day a breeze.                                                                                             | Outdoor 3 3  OK Dryness Wrinkle Prevent                                                                                                                                                                                                                                                                                                                                                                                                                                                                                                                                                                                                                                                                                                                                                                                                                                                                                                                                                                                                                                                                                                                                                                                                                                                                                                                                                                                                                                                                                                                                                                                                                                                                                                                                                                                                                                                                                                                                                                                                                                                                                        |
| Control in the palm of your hand         | Wi-Fi Connectivity | Wi-Fi connected so you can get end-of-cycle alerts, remotely start and stop your wash, schedule cycles on your time and more, right from your smartphone with the SmartThings App.*  *Requires wireless network, Samsung account and SmartThings App. Available on Android and iOS devices.                                  | Get end of cycle alerts, remotely start, schedule, and more from your smartphone with the SmartThings App.*  *Requires wireless network, Samsung account and SmartThings App. Available on Android and iOS devices. | C Challeng Cov Hands  And Title 10  C Challeng Cov Hands  And Titl |