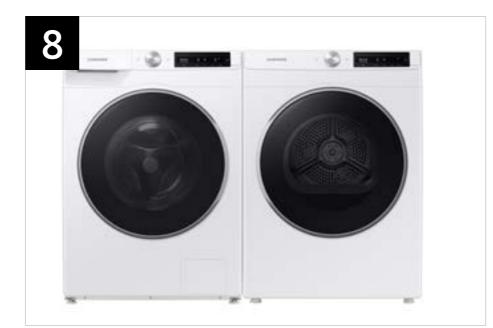

### Features and Benefits: WW25B6900AW (Continued)

| Headline       | Feature Name                   | Long Body Copy                                                                                                                                                                                                     | Short Body Copy                                                                                                                                       | Associated Image                                                                                                                                                                                                                                                                                                                                                                                                                                                                                                                                                                                                                                                                                                                                                                                                                                                                                                                                                                                                                                                                                                                                                                                                                                                                                                                                                                                                                                                                                                                                                                                                                                                                                                                                                                                                                                                                                                                                                                                                                                                                                                               |
|----------------|--------------------------------|--------------------------------------------------------------------------------------------------------------------------------------------------------------------------------------------------------------------|-------------------------------------------------------------------------------------------------------------------------------------------------------|--------------------------------------------------------------------------------------------------------------------------------------------------------------------------------------------------------------------------------------------------------------------------------------------------------------------------------------------------------------------------------------------------------------------------------------------------------------------------------------------------------------------------------------------------------------------------------------------------------------------------------------------------------------------------------------------------------------------------------------------------------------------------------------------------------------------------------------------------------------------------------------------------------------------------------------------------------------------------------------------------------------------------------------------------------------------------------------------------------------------------------------------------------------------------------------------------------------------------------------------------------------------------------------------------------------------------------------------------------------------------------------------------------------------------------------------------------------------------------------------------------------------------------------------------------------------------------------------------------------------------------------------------------------------------------------------------------------------------------------------------------------------------------------------------------------------------------------------------------------------------------------------------------------------------------------------------------------------------------------------------------------------------------------------------------------------------------------------------------------------------------|
| Fits any space | Flexible Installation          | Install your washer and dryer stacked or side by side to fit any space.                                                                                                                                            | Your choice, stacked or side by side.                                                                                                                 |                                                                                                                                                                                                                                                                                                                                                                                                                                                                                                                                                                                                                                                                                                                                                                                                                                                                                                                                                                                                                                                                                                                                                                                                                                                                                                                                                                                                                                                                                                                                                                                                                                                                                                                                                                                                                                                                                                                                                                                                                                                                                                                                |
| N/A            | ENERGY STAR®<br>Most Efficient | Our washers are recognized by the EPA in delivering cutting edge energy efficiency along with the latest in technological innovation.*  *Visit www.energystar.gov for more information on ENERGY STAR® guidelines. | Recognized for delivering cutting edge energy efficiency and innovation.*  *Visit www.energystar.gov for more information on ENERGY STAR® guidelines. | Most Efficient 2022  ENERGY STAR Www.energystar.gov                                                                                                                                                                                                                                                                                                                                                                                                                                                                                                                                                                                                                                                                                                                                                                                                                                                                                                                                                                                                                                                                                                                                                                                                                                                                                                                                                                                                                                                                                                                                                                                                                                                                                                                                                                                                                                                                                                                                                                                                                                                                            |
| Perfect pair   | Matching Dryer                 | Samsung washers and dryers team up to make light work of laundry day.                                                                                                                                              | N/A                                                                                                                                                   | Average Averag |

## Electric Dryer Features and Benefits: DV25B6900EW (Continued)

| Headline         | Feature Name          | Long Body Copy                                                                  | Short Body Copy                         | Associated Image |
|------------------|-----------------------|---------------------------------------------------------------------------------|-----------------------------------------|------------------|
| Flexible opening | Reversible Dryer Door | Choose which way your dryer door opens to better suit your laundry room layout. | Choose which way your dryer door opens. |                  |
| Perfect pair     | Matching Washer       | Samsung washers and dryers team up to make light work of laundry day.           | N/A                                     |                  |

## Heat Pump Dryer Features and Benefits: DV25B6900HW (Continued)

| Headline     | Feature Name    | Long Body Copy                                                        | Short Body Copy | Associated Image |
|--------------|-----------------|-----------------------------------------------------------------------|-----------------|------------------|
| Perfect pair | Matching Washer | Samsung washers and dryers team up to make light work of laundry day. | N/A             | Alamand Alamand  |