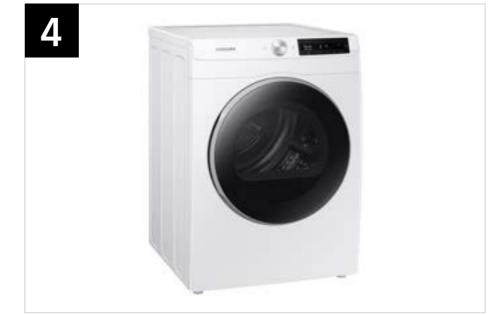

based on cycle selections, time selected, and other factors.

#### **Easy Ads Link**

White Electric and Heat Pump Dryer: https://dam.gettyimages.com/p/z0c3461/digital-appliances?o=AND&q=DV25B6900\*W

#### **Available Color**



#### White

Electric Dryer Model Number: DV25B6900EW

Electric Dryer UPC: 887276665184

Heat Pump Dryer Model Number: DV25B6900HW

Heat Pump Dryer UPC: 887276665207



<sup>\*\*</sup>Requires wireless network, Samsung account and SmartThings App. The Samsung SmartThings App supports Android OS 4.0 (ICS) or later which is optimized for Samsung smartphones (Galaxy S and Galaxy Note series). This app also supports iOS 7 or later for iPhone models. SmartThings App available in App Store and Play Store.

## Carousel Image Order

### Electric Dryer - DV25B6900EW























## Carousel Image Order

## Heat Pump Dryer - DV25B6900HW











21













# Product Messaging

DV25B6900EW / DV25B6900HW

4.0 cu. ft. Electric Dryer with Al Smart Dial and Wi-Fi Connectivity 4.0 cu. ft. Heat Pump Dryer with Al Smart Dial and Wi-Fi Connectivity

## Electric Dryer Features and Benefits: DV25B6900EW

| Headline                              | Feature Name       | Long Body Copy