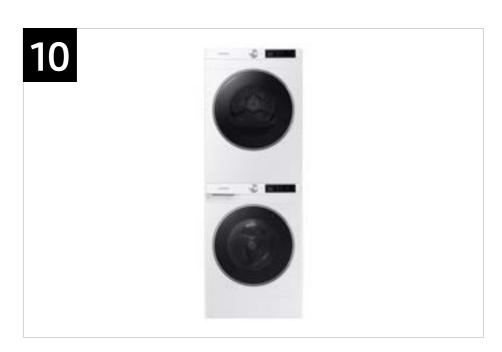

### Features and Benefits: WW25B6900AW (Continued)

| Headline       | Feature Name                   | Long Body Copy                                                                                                                                                                                                     | Short Body Copy                                                                                                                                       | Associated Image                                                                                                                                                                                                                                                                                                                                                                                                                                                                                                                                                                                                                                                                                                                                                                                                                                                                                                                                                                                                                                                                                                                                                                                                                                                                                                                                                                                                                                                                                                                                                                                                                                                                                                                                                                                                                                                                                                                                                                                                                                                                                                               |
|----------------|--------------------------------|--------------------------------------------------------------------------------------------------------------------------------------------------------------------------------------------------------------------|-------------------------------------------------------------------------------------------------------------------------------------------------------|--------------------------------------------------------------------------------------------------------------------------------------------------------------------------------------------------------------------------------------------------------------------------------------------------------------------------------------------------------------------------------------------------------------------------------------------------------------------------------------------------------------------------------------------------------------------------------------------------------------------------------------------------------------------------------------------------------------------------------------------------------------------------------------------------------------------------------------------------------------------------------------------------------------------------------------------------------------------------------------------------------------------------------------------------------------------------------------------------------------------------------------------------------------------------------------------------------------------------------------------------------------------------------------------------------------------------------------------------------------------------------------------------------------------------------------------------------------------------------------------------------------------------------------------------------------------------------------------------------------------------------------------------------------------------------------------------------------------------------------------------------------------------------------------------------------------------------------------------------------------------------------------------------------------------------------------------------------------------------------------------------------------------------------------------------------------------------------------------------------------------------|
| Fits any space | Flexible Installation          | Install your washer and dryer stacked or side by side to fit any space.                                                                                                                                            | Your choice, stacked or side by side.                                                                                                                 |                                                                                                                                                                                                                                                                                                                                                                                                                                                                                                                                                                                                                                                                                                                                                                                                                                                                                                                                                                                                                                                                                                                                                                                                                                                                                                                                                                                                                                                                                                                                                                                                                                                                                                                                                                                                                                                                                                                                                                                                                                                                                                                                |
| N/A            | ENERGY STAR®<br>Most Efficient | Our washers are recognized by the EPA in delivering cutting edge energy efficiency along with the latest in technological innovation.*  *Visit www.energystar.gov for more information on ENERGY STAR® guidelines. | Recognized for delivering cutting edge energy efficiency and innovation.*  *Visit www.energystar.gov for more information on ENERGY STAR® guidelines. | Most Efficient 2022  ENERGY STAR Www.energystar.gov                                                                                                                                                                                                                                                                                                                                                                                                                                                                                                                                                                                                                                                                                                                                                                                                                                                                                                                                                                                                                                                                                                                                                                                                                                                                                                                                                                                                                                                                                                                                                                                                                                                                                                                                                                                                                                                                                                                                                                                                                                                                            |
| Perfect pair   | Matching Dryer                 | Samsung washers and dryers team up to make light work of laundry day.                                                                                                                                              | N/A                                                                                                                                                   | Average Averag |

## Electric Dryer Features and Benefits: DV25B6900EW (Continued)

| Headline                  | Feature Name          | Long Body Copy                                                                                                          | Short Body Copy                                                                    | Associated Image |
|---------------------------|-----------------------|-------------------------------------------------------------------------------------------------------------------------|------------------------------------------------------------------------------------|------------------|
| Materials that last       | Stainless Steel Drum  | Keep your dryer looking like new with a durable stainless steel drum that helps prevent nicks and scratches.            | A durable stainless steel<br>drum helps prevent nicks<br>and scratches.            |                  |
| Put an end to stray socks | Internal Drum Light   | An internal drum light lets you see the contents of your dryer more clearly, meaning fewer missed socks or small items. | An internal drum light<br>lets you see the contents<br>of your dryer more clearly. |                  |
| Fits any space            | Flexible Installation | Install your washer and dryer stacked or side by side to fit any space.                                                 | Your choice, stacked or side by side.                                              |                  |

## Heat Pump Dryer Features and Benefits: DV25B6900HW (Continued)

| Headline                  | Feature Name          | Long Body Copy                                                                                                          | Short Body Copy                                                              | Associated Image |
|---------------------------|-----------------------|-------------------------------------------------------------------------------------------------------------------------|------------------------------------------------------------------------------|------------------|
| Put an end to stray socks | Internal Drum Light   | An internal drum light lets you see the contents of your dryer more clearly, meaning fewer missed socks or small items. | An internal drum light lets you see the contents of your dryer more clearly. |                  |
| Fits any space            | Flexible Installation | Install your washer and dryer stacked or side by side to fit any space.                                                 | Your choice, stacked or side by side.                                        |                  |
| Flexible opening          | Reversible Dryer Door | Choose which way your dryer door opens to better suit your laundry room layout.                                         | Choose which way your dryer door opens.                                      |                  |