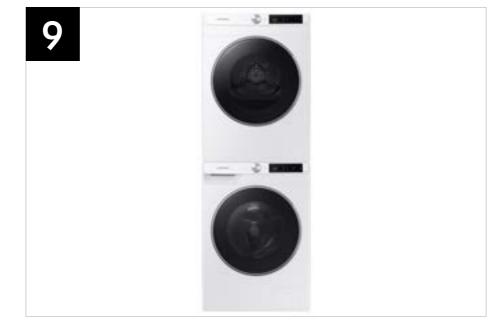

### Features and Benefits: WW25B6900AW (Continued)

| Headline       | Feature Name                   | Long Body Copy                                                                                                                                                                                                     | Short Body Copy                                                                                                                                       | Associated Image                                                                                                                                                                                                                                                                                                                                                                                                                                                                                                                                                                                                                                                                                                                                                                                                                                                                                                                                                                                                                                                                                                                                                                                                                                                                                                                                                                                                                                                                                                                                                                                                                                                                                                                                                                                                                                                                                                                                                                                                                                                                                                               |
|----------------|--------------------------------|--------------------------------------------------------------------------------------------------------------------------------------------------------------------------------------------------------------------|-------------------------------------------------------------------------------------------------------------------------------------------------------|--------------------------------------------------------------------------------------------------------------------------------------------------------------------------------------------------------------------------------------------------------------------------------------------------------------------------------------------------------------------------------------------------------------------------------------------------------------------------------------------------------------------------------------------------------------------------------------------------------------------------------------------------------------------------------------------------------------------------------------------------------------------------------------------------------------------------------------------------------------------------------------------------------------------------------------------------------------------------------------------------------------------------------------------------------------------------------------------------------------------------------------------------------------------------------------------------------------------------------------------------------------------------------------------------------------------------------------------------------------------------------------------------------------------------------------------------------------------------------------------------------------------------------------------------------------------------------------------------------------------------------------------------------------------------------------------------------------------------------------------------------------------------------------------------------------------------------------------------------------------------------------------------------------------------------------------------------------------------------------------------------------------------------------------------------------------------------------------------------------------------------|
| Fits any space | Flexible Installation          | Install your washer and dryer stacked or side by side to fit any space.                                                                                                                                            | Your choice, stacked or side by side.                                                                                                                 |                                                                                                                                                                                                                                                                                                                                                                                                                                                                                                                                                                                                                                                                                                                                                                                                                                                                                                                                                                                                                                                                                                                                                                                                                                                                                                                                                                                                                                                                                                                                                                                                                                                                                                                                                                                                                                                                                                                                                                                                                                                                                                                                |
| N/A            | ENERGY STAR®<br>Most Efficient | Our washers are recognized by the EPA in delivering cutting edge energy efficiency along with the latest in technological innovation.*  *Visit www.energystar.gov for more information on ENERGY STAR® guidelines. | Recognized for delivering cutting edge energy efficiency and innovation.*  *Visit www.energystar.gov for more information on ENERGY STAR® guidelines. | Most Efficient 2022  ENERGY STAR Www.energystar.gov                                                                                                                                                                                                                                                                                                                                                                                                                                                                                                                                                                                                                                                                                                                                                                                                                                                                                                                                                                                                                                                                                                                                                                                                                                                                                                                                                                                                                                                                                                                                                                                                                                                                                                                                                                                                                                                                                                                                                                                                                                                                            |
| Perfect pair   | Matching Dryer                 | Samsung washers and dryers team up to make light work of laundry day.                                                                                                                                              | N/A                                                                                                                                                   | Average Averag |

## Heat Pump Dryer Features and Benefits: DV25B6900HW (Continued)

| Headline     | Feature Name    | Long Body Copy                                                        | Short Body Copy | Associated Image |
|--------------|-----------------|-----------------------------------------------------------------------|-----------------|------------------|
| Perfect pair | Matching Washer | Samsung washers and dryers team up to make light work of laundry day. | N/A             | Alamand Alamand  |