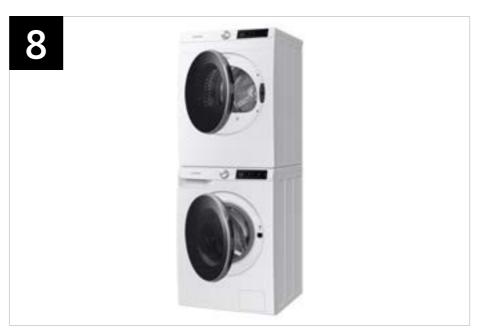

### Features and Benefits: WW25B6900AW (Continued)

| Headline       | Feature Name                   | Long Body Copy                                                                                                                                                                                                     | Short Body Copy                                                                                                                                       | Associated Image                                                                                                                                                                                                                                                                                                                                                                                                                                                                                                                                                                                                                                                                                                                                                                                                                                                                                                                                                                                                                                                                                                                                                                                                                                                                                                                                                                                                                                                                                                                                                                                                                                                                                                                                                                                                                                                                                                                                                                                                                                                                                                               |
|----------------|--------------------------------|--------------------------------------------------------------------------------------------------------------------------------------------------------------------------------------------------------------------|-------------------------------------------------------------------------------------------------------------------------------------------------------|--------------------------------------------------------------------------------------------------------------------------------------------------------------------------------------------------------------------------------------------------------------------------------------------------------------------------------------------------------------------------------------------------------------------------------------------------------------------------------------------------------------------------------------------------------------------------------------------------------------------------------------------------------------------------------------------------------------------------------------------------------------------------------------------------------------------------------------------------------------------------------------------------------------------------------------------------------------------------------------------------------------------------------------------------------------------------------------------------------------------------------------------------------------------------------------------------------------------------------------------------------------------------------------------------------------------------------------------------------------------------------------------------------------------------------------------------------------------------------------------------------------------------------------------------------------------------------------------------------------------------------------------------------------------------------------------------------------------------------------------------------------------------------------------------------------------------------------------------------------------------------------------------------------------------------------------------------------------------------------------------------------------------------------------------------------------------------------------------------------------------------|
| Fits any space | Flexible Installation          | Install your washer and dryer stacked or side by side to fit any space.                                                                                                                                            | Your choice, stacked or side by side.                                                                                                                 |                                                                                                                                                                                                                                                                                                                                                                                                                                                                                                                                                                                                                                                                                                                                                                                                                                                                                                                                                                                                                                                                                                                                                                                                                                                                                                                                                                                                                                                                                                                                                                                                                                                                                                                                                                                                                                                                                                                                                                                                                                                                                                                                |
| N/A            | ENERGY STAR®<br>Most Efficient | Our washers are recognized by the EPA in delivering cutting edge energy efficiency along with the latest in technological innovation.*  *Visit www.energystar.gov for more information on ENERGY STAR® guidelines. | Recognized for delivering cutting edge energy efficiency and innovation.*  *Visit www.energystar.gov for more information on ENERGY STAR® guidelines. | Most Efficient 2022  ENERGY STAR Www.energystar.gov                                                                                                                                                                                                                                                                                                                                                                                                                                                                                                                                                                                                                                                                                                                                                                                                                                                                                                                                                                                                                                                                                                                                                                                                                                                                                                                                                                                                                                                                                                                                                                                                                                                                                                                                                                                                                                                                                                                                                                                                                                                                            |
| Perfect pair   | Matching Dryer                 | Samsung washers and dryers team up to make light work of laundry day.                                                                                                                                              | N/A                                                                                                                                                   | Average Averag |

## Electric Dryer Features and Benefits: DV25B6900EW (Continued)

| Headline                  | Feature Name          | Long Body Copy                                                                                                          | Short Body Copy                                                                    | Associated Image |
|---------------------------|-----------------------|-------------------------------------------------------------------------------------------------------------------------|------------------------------------------------------------------------------------|------------------|
| Materials that last       | Stainless Steel Drum  | Keep your dryer looking like new with a durable stainless steel drum that helps prevent nicks and scratches.            | A durable stainless steel<br>drum helps prevent nicks<br>and scratches.            |                  |
| Put an end to stray socks | Internal Drum Light   | An internal drum light lets you see the contents of your dryer more clearly, meaning fewer missed socks or small items. | An internal drum light<br>lets you see the contents<br>of your dryer more clearly. |                  |
| Fits any space            | Flexible Installation | Install your washer and dryer stacked or side by side to fit any space.                                                 | Your choice, stacked or side by side.                                              |                  |

## Electric Dryer Features and Benefits: DV25B6900EW (Continued)

| Headline         | Feature Name          | Long Body Copy                                                                  | Short Body Copy                         | Associated Image |
|------------------|-----------------------|---------------------------------------------------------------------------------|-----------------------------------------|------------------|
| Flexible opening | Reversible Dryer Door | Choose which way your dryer door opens to better suit your laundry room layout. | Choose which way your dryer door opens. |                  |
| Perfect pair     | Matching Washer       | Samsung washers and dryers team up to make light work of laundry day.           | N/A                                     |                  |