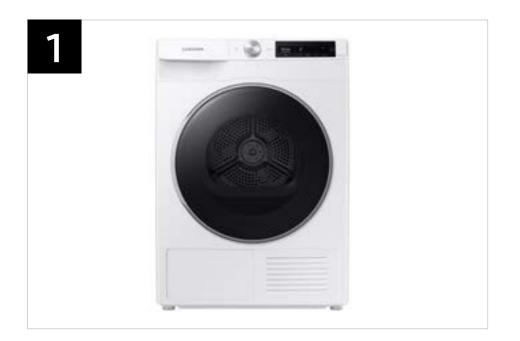

## Product Overview

#### DV25B6900EW / DV25B6900HW

4.0 cu. ft. Electric Dryer with Al Smart Dial and Wi-Fi Connectivity 4.0 cu. ft. Heat Pump Dryer with Al Smart Dial and Wi-Fi Connectivity

### **Product Overview**

#### **Product Titles**

4.0 cu. ft. Electric Dryer with AI Smart Dial and Wi-Fi Connectivity 4.0 cu. ft. Heat Pump Dryer with AI Smart Dial and Wi-Fi Connectivity