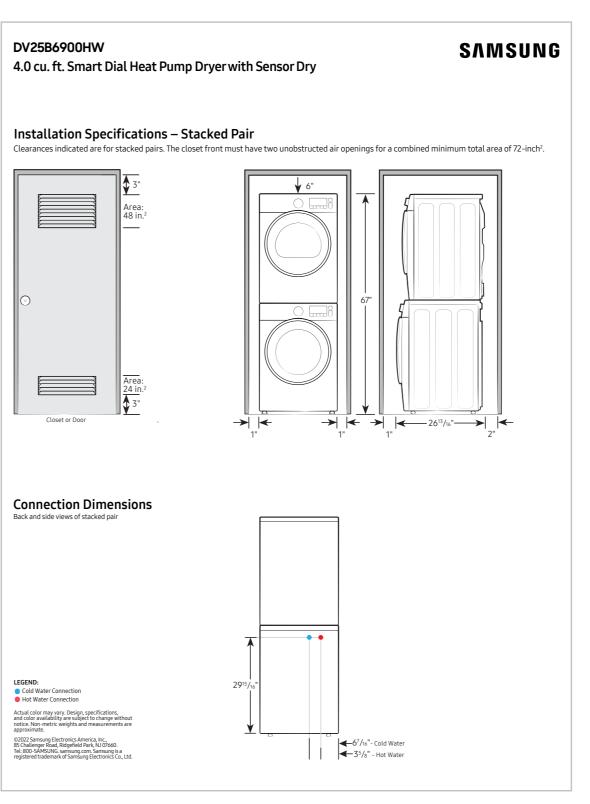

# Product Specs

DV25B6900EW / DV25B6900HW

4.0 cu. ft. Electric Dryer with Al Smart Dial and Wi-Fi Connectivity 4.0 cu. ft. Heat Pump Dryer with Al Smart Dial and Wi-Fi Connectivity

33

## Spec Sheet

Heat Pump Dryer Spec Sheet - page 1

Heat Pump Dryer Spec Sheet - page 2

35

Heat Pump Dryer Spec Sheet - page 3