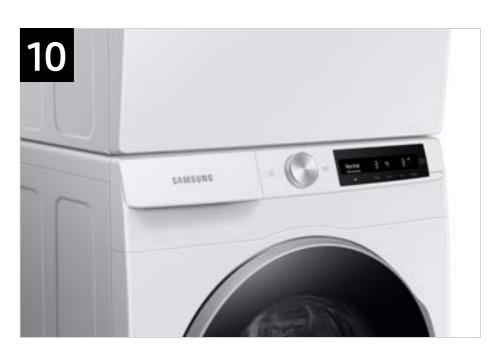

### Features and Benefits: WW25B6900AW

| Headline                                 | Feature Name       | Long Body Copy                                                                                                                                                                                                                                                                                                               | Short Body Copy                                                                                                                                                                                                     | Associated Image                                                                                                                                                                                                                                                                                                                                                                                                                                                                                                                                                                                                                                                                                                                                                                                                                                                                                                                                                                                                                                                                                                                                                                                                                                                                                                                                                                                                                                                                                                                                                                                                                                                                                                                                                                                                                                                                                                                                                                                                                                                                                                               |
|------------------------------------------|--------------------|------------------------------------------------------------------------------------------------------------------------------------------------------------------------------------------------------------------------------------------------------------------------------------------------------------------------------|---------------------------------------------------------------------------------------------------------------------------------------------------------------------------------------------------------------------|--------------------------------------------------------------------------------------------------------------------------------------------------------------------------------------------------------------------------------------------------------------------------------------------------------------------------------------------------------------------------------------------------------------------------------------------------------------------------------------------------------------------------------------------------------------------------------------------------------------------------------------------------------------------------------------------------------------------------------------------------------------------------------------------------------------------------------------------------------------------------------------------------------------------------------------------------------------------------------------------------------------------------------------------------------------------------------------------------------------------------------------------------------------------------------------------------------------------------------------------------------------------------------------------------------------------------------------------------------------------------------------------------------------------------------------------------------------------------------------------------------------------------------------------------------------------------------------------------------------------------------------------------------------------------------------------------------------------------------------------------------------------------------------------------------------------------------------------------------------------------------------------------------------------------------------------------------------------------------------------------------------------------------------------------------------------------------------------------------------------------------|
| Wash a full load in just<br>40 minutes*  | Super Speed Wash   | Wash a full load in just 40 minutes* without sacrificing cleaning performance.  *Normal 58-minute wash can now be completed in 40 minutes on the WW25B6900AW.                                                                                                                                                                | Powerful cleaning in just 40 minutes.*  *Normal 58-minute wash can now be completed in 40 minutes on the WW25B6900AW.                                                                                               | SAMPARIA III                                                                                                                                                                                                                                                                                                                                                                                                                                                                                                                                                                                                                                                                                                                                                                                                                                                                                                                                                                                                                                                                                                                                                                                                                                                                                                                                                                                                                                                                                                                                                                                                                                                                                                                                                                                                                                                                                                                                                                                                                                                                                                                   |
| Make your laundry routine<br>more simple | AI Smart Dial      | Samsung's easy to use, AI Smart Dial simplifies your washer's control panel, learns and recommends your favorite cycles,* and allows you to customize your cycle list, making laundry day a breeze.  *AI Smart Dial makes recommendations within 30 days of use based on cycle selections, time selected, and other factors. | Samsung's easy to use,<br>AI Smart Dial simplifies<br>your washer's control<br>panel and makes<br>laundry day a breeze.                                                                                             | Outdoor 3 3  OK Dryness Wrinkle Prevent                                                                                                                                                                                                                                                                                                                                                                                                                                                                                                                                                                                                                                                                                                                                                                                                                                                                                                                                                                                                                                                                                                                                                                                                                                                                                                                                                                                                                                                                                                                                                                                                                                                                                                                                                                                                                                                                                                                                                                                                                                                                                        |
| Control in the palm of your hand         | Wi-Fi Connectivity | Wi-Fi connected so you can get end-of-cycle alerts, remotely start and stop your wash, schedule cycles on your time and more, right from your smartphone with the SmartThings App.*  *Requires wireless network, Samsung account and SmartThings App. Available on Android and iOS devices.                                  | Get end of cycle alerts, remotely start, schedule, and more from your smartphone with the SmartThings App.*  *Requires wireless network, Samsung account and SmartThings App. Available on Android and iOS devices. | C Challeng Cov Hands  And Title 10  C Challeng Cov Hands  And Titl |