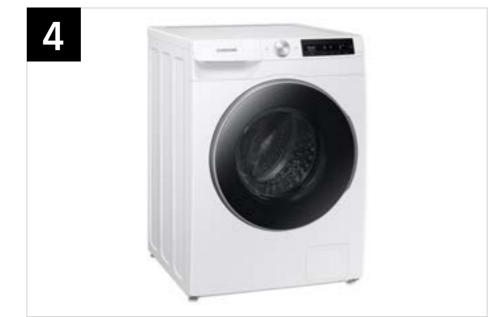

## Product Overview

WW25B6900AW

2.5 cu. ft. Compact Front Load Washer with Al Smart Dial and Super Speed Wash

#### **Product Title**

2.5 cu. ft. Compact Front Load Washer with AI Smart Dial and Super Speed Wash

#### **Product Description (369 Characters)**

Samsung's 2.5 cu. ft. capacity compact Front Load Washer gives you the perfect mix of size and function. It is equipped with our AI Smart Dial, which learns and recommends your favorite cycles\* and simplifies the control panel, to make controlling your washer a breeze. It also has our Super Speed Wash, which powerfully cleans a full load of laundry in just 40 minutes.\*\*