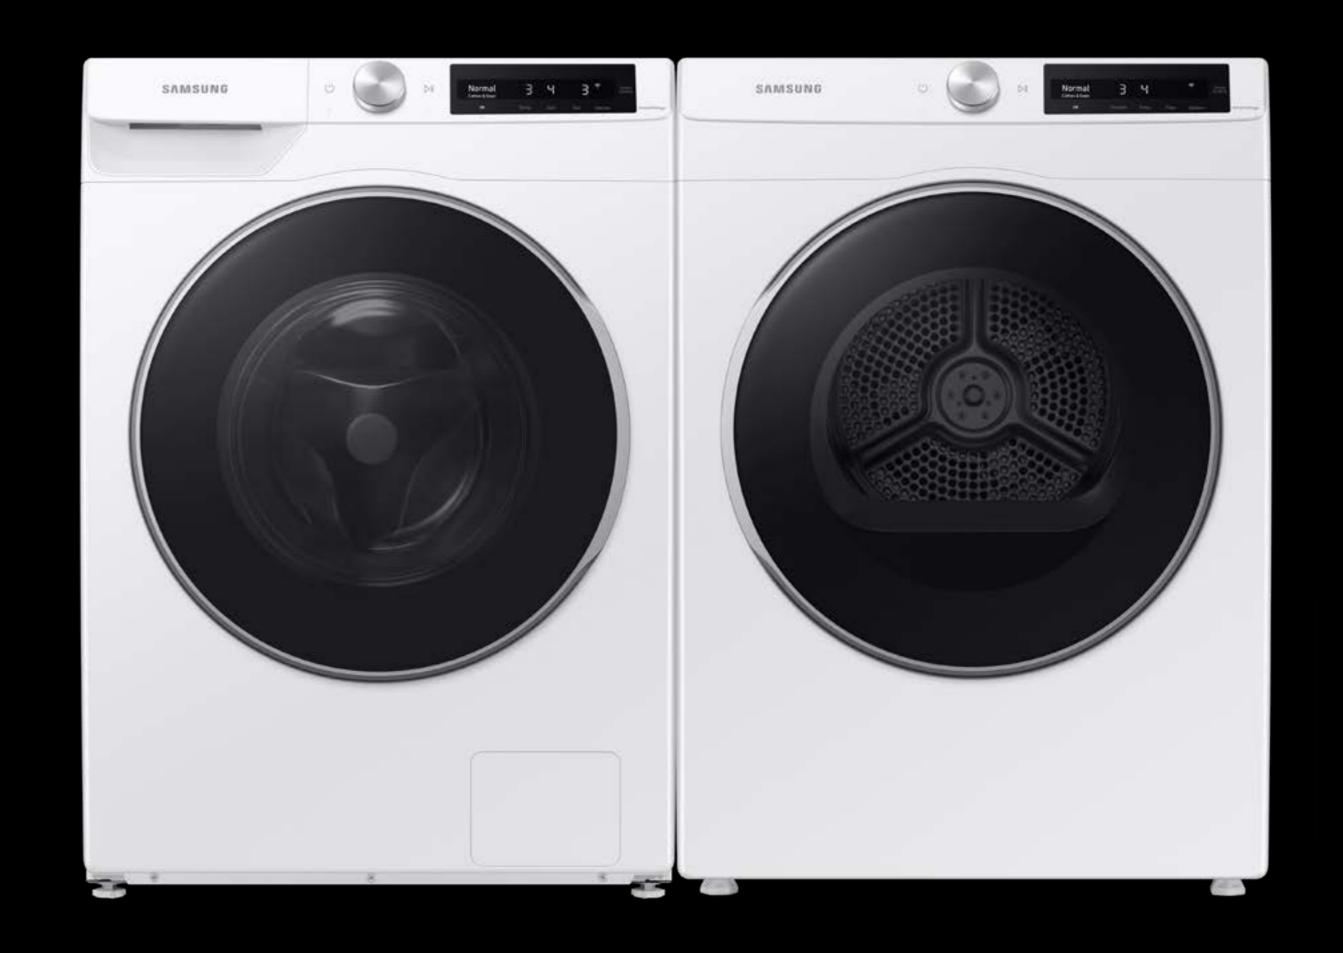

## 6900 Series Laundry

**Available in White** 

6900 Washer and Dryer Product Guide

## Product Overview

WW25B6900AW

2.5 cu. ft. Compact Front Load Washer with Al Smart Dial and Super Speed Wash

#### **Product Title**

2.5 cu. ft. Compact Front Load Washer with AI Smart Dial and Super Speed Wash

#### **Product Description (369 Characters)**

Samsung's 2.5 cu. ft. capacity compact Front Load Washer gives you the perfect mix of size and function. It is equipped with our AI Smart Dial, which learns and recommends your favorite cycles\* and simplifies the control panel, to make controlling your washer a breeze. It also has our Super Speed Wash, which powerfully cleans a full load of laundry in just 40 minutes.\*\*