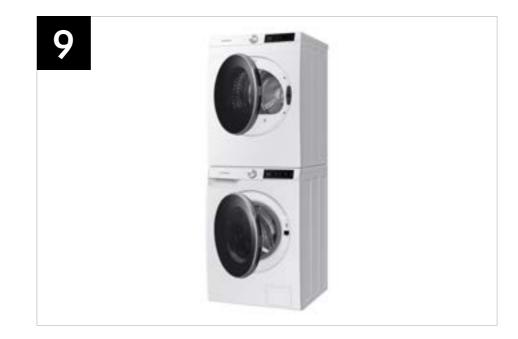

### Features and Benefits: WW25B6900AW (Continued)

| Headline       | Feature Name                   | Long Body Copy                                                                                                                                                                                                     | Short Body Copy                                                                                                                                       | Associated Image                                                                                                                                                                                                                                                                                                                                                                                                                                                                                                                                                                                                                                                                                                                                                                                                                                                                                                                                                                                                                                                                                                                                                                                                                                                                                                                                                                                                                                                                                                                                                                                                                                                                                                                                                                                                                                                                                                                                                                                                                                                                                                               |
|----------------|--------------------------------|--------------------------------------------------------------------------------------------------------------------------------------------------------------------------------------------------------------------|-------------------------------------------------------------------------------------------------------------------------------------------------------|--------------------------------------------------------------------------------------------------------------------------------------------------------------------------------------------------------------------------------------------------------------------------------------------------------------------------------------------------------------------------------------------------------------------------------------------------------------------------------------------------------------------------------------------------------------------------------------------------------------------------------------------------------------------------------------------------------------------------------------------------------------------------------------------------------------------------------------------------------------------------------------------------------------------------------------------------------------------------------------------------------------------------------------------------------------------------------------------------------------------------------------------------------------------------------------------------------------------------------------------------------------------------------------------------------------------------------------------------------------------------------------------------------------------------------------------------------------------------------------------------------------------------------------------------------------------------------------------------------------------------------------------------------------------------------------------------------------------------------------------------------------------------------------------------------------------------------------------------------------------------------------------------------------------------------------------------------------------------------------------------------------------------------------------------------------------------------------------------------------------------------|
| Fits any space | Flexible Installation          | Install your washer and dryer stacked or side by side to fit any space.                                                                                                                                            | Your choice, stacked or side by side.                                                                                                                 |                                                                                                                                                                                                                                                                                                                                                                                                                                                                                                                                                                                                                                                                                                                                                                                                                                                                                                                                                                                                                                                                                                                                                                                                                                                                                                                                                                                                                                                                                                                                                                                                                                                                                                                                                                                                                                                                                                                                                                                                                                                                                                                                |
| N/A            | ENERGY STAR®<br>Most Efficient | Our washers are recognized by the EPA in delivering cutting edge energy efficiency along with the latest in technological innovation.*  *Visit www.energystar.gov for more information on ENERGY STAR® guidelines. | Recognized for delivering cutting edge energy efficiency and innovation.*  *Visit www.energystar.gov for more information on ENERGY STAR® guidelines. | Most Efficient 2022  ENERGY STAR Www.energystar.gov                                                                                                                                                                                                                                                                                                                                                                                                                                                                                                                                                                                                                                                                                                                                                                                                                                                                                                                                                                                                                                                                                                                                                                                                                                                                                                                                                                                                                                                                                                                                                                                                                                                                                                                                                                                                                                                                                                                                                                                                                                                                            |
| Perfect pair   | Matching Dryer                 | Samsung washers and dryers team up to make light work of laundry day.                                                                                                                                              | N/A                                                                                                                                                   | Average Averag |

## Electric Dryer Features and Benefits: DV25B6900EW (Continued)

| Headline                  | Feature Name          | Long Body Copy                                                                                                          | Short Body Copy                                                                    | Associated Image |
|---------------------------|-----------------------|-------------------------------------------------------------------------------------------------------------------------|------------------------------------------------------------------------------------|------------------|
| Materials that last       | Stainless Steel Drum  | Keep your dryer looking like new with a durable stainless steel drum that helps prevent nicks and scratches.            | A durable stainless steel<br>drum helps prevent nicks<br>and scratches.            |                  |
| Put an end to stray socks | Internal Drum Light   | An internal drum light lets you see the contents of your dryer more clearly, meaning fewer missed socks or small items. | An internal drum light<br>lets you see the contents<br>of your dryer more clearly. |                  |
| Fits any space            | Flexible Installation | Install your washer and dryer stacked or side by side to fit any space.                                                 | Your choice, stacked or side by side.                                              |                  |

## Heat Pump Dryer Features and Benefits: DV25B6900HW (Continued)

| Headline                  | Feature Name          | Long Body Copy                                                                                                          | Short Body Copy                                                              | Associated Image |
|---------------------------|-----------------------|-------------------------------------------------------------------------------------------------------------------------|------------------------------------------------------------------------------|------------------|
| Put an end to stray socks | Internal Drum Light   | An internal drum light lets you see the contents of your dryer more clearly, meaning fewer missed socks or small items. | An internal drum light lets you see the contents of your dryer more clearly. |                  |
| Fits any space            | Flexible Installation | Install your washer and dryer stacked or side by side to fit any space.                                                 | Your choice, stacked or side by side.                                        |                  |
| Flexible opening          | Reversible Dryer Door | Choose which way your dryer door opens to better suit your laundry room layout.                                         | Choose which way your dryer door opens.                                      |                  |