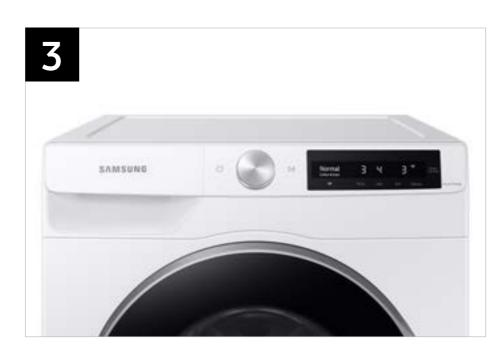

## Product Overview

WW25B6900AW

2.5 cu. ft. Compact Front Load Washer with Al Smart Dial and Super Speed Wash

#### **Product Title**

2.5 cu. ft. Compact Front Load Washer with AI Smart Dial and Super Speed Wash

#### **Product Description (369 Characters)**

Samsung's 2.5 cu. ft. capacity compact Front Load Washer gives you the perfect mix of size and function. It is equipped with our AI Smart Dial, which learns and recommends your favorite cycles\* and simplifies the control panel, to make controlling your washer a breeze. It also has our Super Speed Wash, which powerfully cleans a full load of laundry in just 40 minutes.\*\*