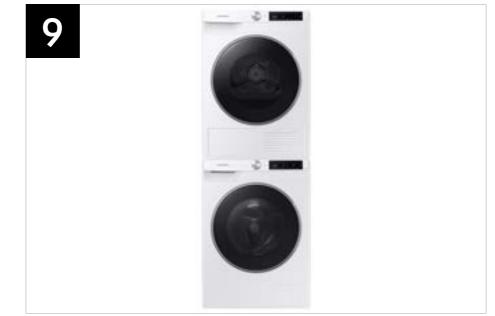

### Features and Benefits: WW25B6900AW (Continued)

| Headline       | Feature Name                   | Long Body Copy                                                                                                                                                                                                     | Short Body Copy                                                                                                                                       | Associated Image                                                                                                                                                                                                                                                                                                                                                                                                                                                                                                                                                                                                                                                                                                                                                                                                                                                                                                                                                                                                                                                                                                                                                                                                                                                                                                                                                                                                                                                                                                                                                                                                                                                                                                                                                                                                                                                                                                                                                                                                                                                                                                               |
|----------------|--------------------------------|--------------------------------------------------------------------------------------------------------------------------------------------------------------------------------------------------------------------|-------------------------------------------------------------------------------------------------------------------------------------------------------|--------------------------------------------------------------------------------------------------------------------------------------------------------------------------------------------------------------------------------------------------------------------------------------------------------------------------------------------------------------------------------------------------------------------------------------------------------------------------------------------------------------------------------------------------------------------------------------------------------------------------------------------------------------------------------------------------------------------------------------------------------------------------------------------------------------------------------------------------------------------------------------------------------------------------------------------------------------------------------------------------------------------------------------------------------------------------------------------------------------------------------------------------------------------------------------------------------------------------------------------------------------------------------------------------------------------------------------------------------------------------------------------------------------------------------------------------------------------------------------------------------------------------------------------------------------------------------------------------------------------------------------------------------------------------------------------------------------------------------------------------------------------------------------------------------------------------------------------------------------------------------------------------------------------------------------------------------------------------------------------------------------------------------------------------------------------------------------------------------------------------------|
| Fits any space | Flexible Installation          | Install your washer and dryer stacked or side by side to fit any space.                                                                                                                                            | Your choice, stacked or side by side.                                                                                                                 |                                                                                                                                                                                                                                                                                                                                                                                                                                                                                                                                                                                                                                                                                                                                                                                                                                                                                                                                                                                                                                                                                                                                                                                                                                                                                                                                                                                                                                                                                                                                                                                                                                                                                                                                                                                                                                                                                                                                                                                                                                                                                                                                |
| N/A            | ENERGY STAR®<br>Most Efficient | Our washers are recognized by the EPA in delivering cutting edge energy efficiency along with the latest in technological innovation.*  *Visit www.energystar.gov for more information on ENERGY STAR® guidelines. | Recognized for delivering cutting edge energy efficiency and innovation.*  *Visit www.energystar.gov for more information on ENERGY STAR® guidelines. | Most Efficient 2022  ENERGY STAR Www.energystar.gov                                                                                                                                                                                                                                                                                                                                                                                                                                                                                                                                                                                                                                                                                                                                                                                                                                                                                                                                                                                                                                                                                                                                                                                                                                                                                                                                                                                                                                                                                                                                                                                                                                                                                                                                                                                                                                                                                                                                                                                                                                                                            |
| Perfect pair   | Matching Dryer                 | Samsung washers and dryers team up to make light work of laundry day.                                                                                                                                              | N/A                                                                                                                                                   | Average Averag |

## Electric Dryer Features and Benefits: DV25B6900EW (Continued)

| Headline                  | Feature Name          | Long Body Copy                                                                                                          | Short Body Copy                                                                    | Associated Image |
|---------------------------|-----------------------|-------------------------------------------------------------------------------------------------------------------------|------------------------------------------------------------------------------------|------------------|
| Materials that last       | Stainless Steel Drum  | Keep your dryer looking like new with a durable stainless steel drum that helps prevent nicks and scratches.            | A durable stainless steel<br>drum helps prevent nicks<br>and scratches.            |                  |
| Put an end to stray socks | Internal Drum Light   | An internal drum light lets you see the contents of your dryer more clearly, meaning fewer missed socks or small items. | An internal drum light<br>lets you see the contents<br>of your dryer more clearly. |                  |
| Fits any space            | Flexible Installation | Install your washer and dryer stacked or side by side to fit any space.                                                 | Your choice, stacked or side by side.                                              |                  |

## Electric Dryer Features and Benefits: DV25B6900EW (Continued)

| Headline         | Feature Name          | Long Body Copy                                                                  | Short Body Copy                         | Associated Image |
|------------------|-----------------------|---------------------------------------------------------------------------------|-----------------------------------------|------------------|
| Flexible opening | Reversible Dryer Door | Choose which way your dryer door opens to better suit your laundry room layout. | Choose which way your dryer door opens. |                  |
| Perfect pair     | Matching Washer       | Samsung washers and dryers team up to make light work of laundry day.           | N/A                                     |                  |