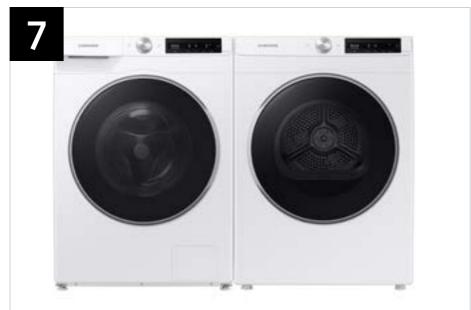

### Features and Benefits: WW25B6900AW (Continued)

| Headline       | Feature Name                   | Long Body Copy                                                                                                                                                                                                     | Short Body Copy                                                                                                                                       | Associated Image                                                                                                                                                                                                                                                                                                                                                                                                                                                                                                                                                                                                                                                                                                                                                                                                                                                                                                                                                                                                                                                                                                                                                                                                                                                                                                                                                                                                                                                                                                                                                                                                                                                                                                                                                                                                                                                                                                                                                                                                                                                                                                               |
|----------------|--------------------------------|--------------------------------------------------------------------------------------------------------------------------------------------------------------------------------------------------------------------|-------------------------------------------------------------------------------------------------------------------------------------------------------|--------------------------------------------------------------------------------------------------------------------------------------------------------------------------------------------------------------------------------------------------------------------------------------------------------------------------------------------------------------------------------------------------------------------------------------------------------------------------------------------------------------------------------------------------------------------------------------------------------------------------------------------------------------------------------------------------------------------------------------------------------------------------------------------------------------------------------------------------------------------------------------------------------------------------------------------------------------------------------------------------------------------------------------------------------------------------------------------------------------------------------------------------------------------------------------------------------------------------------------------------------------------------------------------------------------------------------------------------------------------------------------------------------------------------------------------------------------------------------------------------------------------------------------------------------------------------------------------------------------------------------------------------------------------------------------------------------------------------------------------------------------------------------------------------------------------------------------------------------------------------------------------------------------------------------------------------------------------------------------------------------------------------------------------------------------------------------------------------------------------------------|
| Fits any space | Flexible Installation          | Install your washer and dryer stacked or side by side to fit any space.                                                                                                                                            | Your choice, stacked or side by side.                                                                                                                 |                                                                                                                                                                                                                                                                                                                                                                                                                                                                                                                                                                                                                                                                                                                                                                                                                                                                                                                                                                                                                                                                                                                                                                                                                                                                                                                                                                                                                                                                                                                                                                                                                                                                                                                                                                                                                                                                                                                                                                                                                                                                                                                                |
| N/A            | ENERGY STAR®<br>Most Efficient | Our washers are recognized by the EPA in delivering cutting edge energy efficiency along with the latest in technological innovation.*  *Visit www.energystar.gov for more information on ENERGY STAR® guidelines. | Recognized for delivering cutting edge energy efficiency and innovation.*  *Visit www.energystar.gov for more information on ENERGY STAR® guidelines. | Most Efficient 2022  ENERGY STAR Www.energystar.gov                                                                                                                                                                                                                                                                                                                                                                                                                                                                                                                                                                                                                                                                                                                                                                                                                                                                                                                                                                                                                                                                                                                                                                                                                                                                                                                                                                                                                                                                                                                                                                                                                                                                                                                                                                                                                                                                                                                                                                                                                                                                            |
| Perfect pair   | Matching Dryer                 | Samsung washers and dryers team up to make light work of laundry day.                                                                                                                                              | N/A                                                                                                                                                   | Average Averag |

## Electric Dryer Features and Benefits: DV25B6900EW (Continued)

| Headline         | Feature Name          | Long Body Copy                                                                  | Short Body Copy                         | Associated Image |
|------------------|-----------------------|---------------------------------------------------------------------------------|-----------------------------------------|------------------|
| Flexible opening | Reversible Dryer Door | Choose which way your dryer door opens to better suit your laundry room layout. | Choose which way your dryer door opens. |                  |
| Perfect pair     | Matching Washer       | Samsung washers and dryers team up to make light work of laundry day.           | N/A                                     |                  |

## Heat Pump Dryer Features and Benefits: DV25B6900HW (Continued)

| Headline     | Feature Name    | Long Body Copy                                                        | Short Body Copy | Associated Image |
|--------------|-----------------|-----------------------------------------------------------------------|-----------------|------------------|
| Perfect pair | Matching Washer | Samsung washers and dryers team up to make light work of laundry day. | N/A             | Alamand Alamand  |