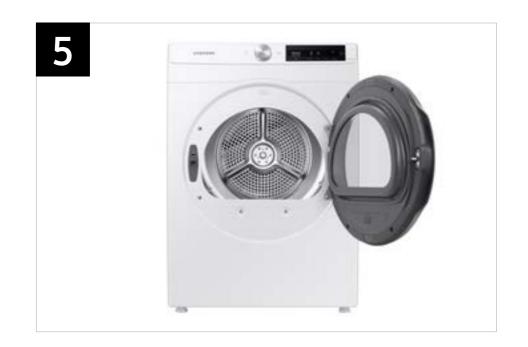

ased on cycle selections, time selected, and other factors.

#### **Easy Ads Link**

White Electric and Heat Pump Dryer: https://dam.gettyimages.com/p/z0c3461/digital-appliances?o=AND&q=DV25B6900\*W

#### **Available Color**



#### White

Electric Dryer Model Number: DV25B6900EW

Electric Dryer UPC: 887276665184

Heat Pump Dryer Model Number: DV25B6900HW

Heat Pump Dryer UPC: 887276665207



<sup>\*\*</sup>Requires wireless network, Samsung account and SmartThings App. The Samsung SmartThings App supports Android OS 4.0 (ICS) or later which is optimized for Samsung smartphones (Galaxy S and Galaxy Note series). This app also supports iOS 7 or later for iPhone models. SmartThings App available in App Store and Play Store.

## Carousel Image Order

### Electric Dryer - DV25B6900EW























## Carousel Image Order

## Heat Pump Dryer - DV25B6900HW











21













# Product Messaging

DV25B6900EW / DV25B6900HW

4.0 cu. ft. Electric Dryer with Al Smart Dial and Wi-Fi Connectivity 4.0 cu. ft. Heat Pump Dryer with Al Smart Dial and Wi-Fi Connectivity

## Electric Dryer Features and Benefits: DV25B6900EW

| Headline                              | Feature Name       | Long Body Copy