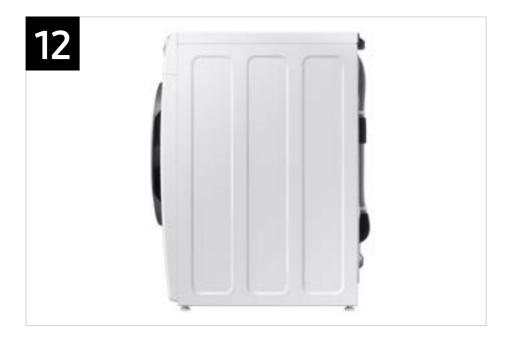

sher gives you the perfect mix of size and function. It is equipped with our AI Smart Dial, which learns and recommends your favorite cycles\* and simplifies the control panel, to make controlling your washer a breeze. It also has our Super Speed Wash, which powerfully cleans a full load of laundry in just 40 minutes.\*\*

\*AI Smart Dial makes recommendations within 30 days of use based on cycle selections, time selected, and other factors.

#### Easy Ads Link

White Washer: https://dam.gettyimages.com/p/z0c3461/digital-appliances?o=AND&q=WW25B6900AW

#### **Available Color**



White

Model Number: WW25B6900AW

UPC: 887276650319



<sup>\*\*</sup>Normal 58-minute wash can now be completed in 40 minutes on the WW25B6900AW.

## Carousel Image Order

#### WW25B6900AW

























# Product Messaging

WW25B6900AW

2.5 cu. ft. Compact Front Load Washer with Al Smart Dial and Super Speed Wash

### Features and Benefits: WW25B6900AW

| Headline                                 | Feature Name       | Long Body Copy                                                                                                                                                                                                                                                                                                               | Short Body Copy                                                                                                                                                                                                     | Associated Image