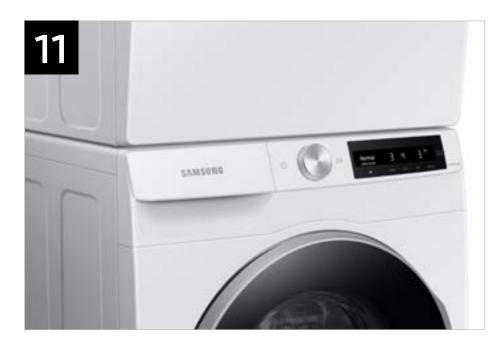

Washer gives you the perfect mix of size and function. It is equipped with our AI Smart Dial, which learns and recommends your favorite cycles\* and simplifies the control panel, to make controlling your washer a breeze. It also has our Super Speed Wash, which powerfully cleans a full load of laundry in just 40 minutes.\*\*

\*AI Smart Dial makes recommendations within 30 days of use based on cycle selections, time selected, and other factors.

#### Easy Ads Link

White Washer: https://dam.gettyimages.com/p/z0c3461/digital-appliances?o=AND&q=WW25B6900AW

#### **Available Color**



White

Model Number: WW25B6900AW

UPC: 887276650319



<sup>\*\*</sup>Normal 58-minute wash can now be completed in 40 minutes on the WW25B6900AW.

## Carousel Image Order

#### WW25B6900AW

























# Product Messaging

WW25B6900AW

2.5 cu. ft. Compact Front Load Washer with Al Smart Dial and Super Speed Wash

### Features and Benefits: WW25B6900AW

| Headline                                 | Feature Name       | Long Body Copy                                                                                                                                                                                                                                                                                                               | Short Body Copy                                                                                                                                                                                                     | Associated Image