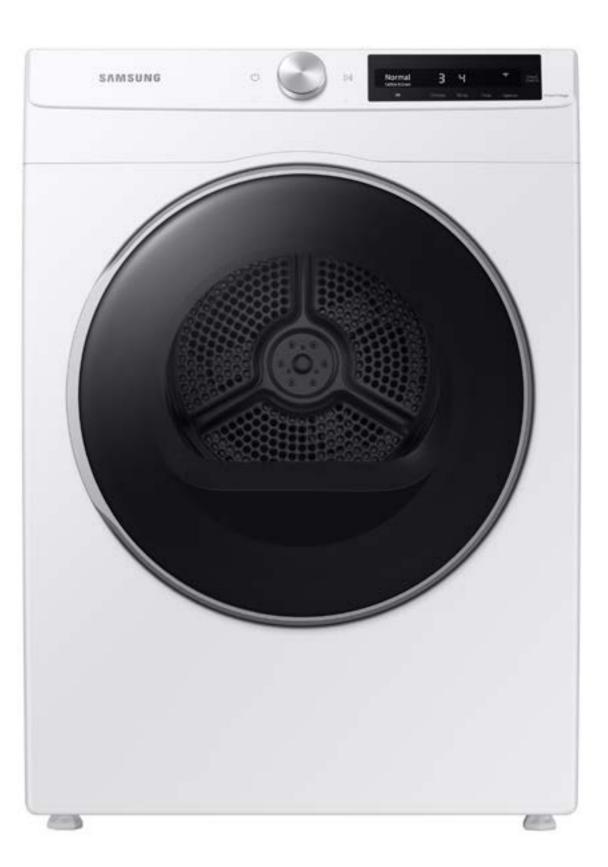

## Product Overview

#### DV25B6900EW / DV25B6900HW

4.0 cu. ft. Electric Dryer with Al Smart Dial and Wi-Fi Connectivity 4.0 cu. ft. Heat Pump Dryer with Al Smart Dial and Wi-Fi Connectivity

### **Product Overview**

#### **Product Titles**

4.0 cu. ft. Electric Dryer with AI Smart Dial and Wi-Fi Connectivity 4.0 cu. ft. Heat Pump Dryer with AI Smart Dial and Wi-Fi Connectivity