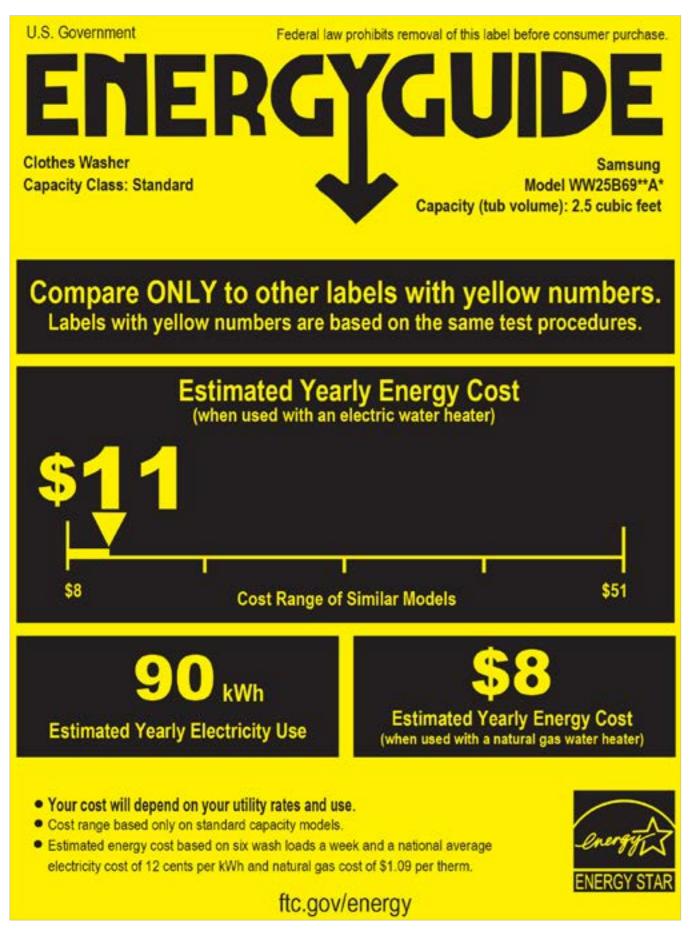

| Samsung washers and dryers team up to make light work of laundry day.                                                                                                                                              | N/A                                                                                                                                                   | Average Averag |

# Product Specs

WW25B6900AW

2.5 cu. ft. Compact Front Load Washer with Al Smart Dial and Super Speed Wash

## Related Products and Accessories

| Dryer Series               | Stacking Kit |
|----------------------------|--------------|
| DV25B6900EW<br>DV25B6900HW | SK-DH        |

## Spec Sheet



Washer Spec Sheet - page 1



Washer Spec Sheet - page 2



Washer Spec Sheet - page 3

14

## **Energy Guide**



Energy Guide

## **User Manual and Warranty**



User Manual

#### Warranty (U.S.A) - Samsung Washer

#### Model:

WW25B6900AW

#### LIMITED WARRANTY TO ORIGINAL PURCHASER WITH PROOF OF PURCHASE

15

This SAMSUNG brand product, as supplied and distributed by SAMSUNG ELECTRONICS AMERICA, INC. (SAMSUNG) and delivered new, in the original carton to the original consumer purchaser, is warranted by SAMSUNG against manufacturing defects in materials or workmanship for the limited warranty period, starting from the date of original purchase, of:

## One (1) year parts and labor, Three (3) years stainless tub part (Part Only), Ten (10) years washing DD motor part (Part Only)

This limited warranty is valid only on products purchased and used in the United States that have been installed, operate