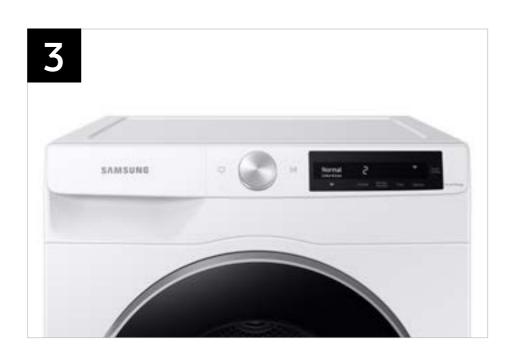

## Electric Dryer Features and Benefits: DV25B6900EW

| Headline                              | Feature Name       | Long Body Copy                                                                                                                                                                                                                                                                                                                                                                                                                                                                                                          | Short Body Copy                                                                                                                                                                                                                                                                                                                                                                                                                               | Associated Image                            |
|---------------------------------------|--------------------|-------------------------------------------------------------------------------------------------------------------------------------------------------------------------------------------------------------------------------------------------------------------------------------------------------------------------------------------------------------------------------------------------------------------------------------------------------------------------------------------------------------------------|-----------------------------------------------------------------------------------------------------------------------------------------------------------------------------------------------------------------------------------------------------------------------------------------------------------------------------------------------------------------------------------------------------------------------------------------------|---------------------------------------------|
| Make your laundry routine more simple | AI Smart Dial      | Samsung's easy to use, AI Smart Dial simplifies your dryer's control panel, learns and recommends your favorite cycles,* and allows you to customize your cycle list, making laundry day a breeze.  *AI Smart Dial makes recommendations within 30 days of use based on cycle selections, time selected, and other factors.                                                                                                                                                                                             | Samsung's easy to use,<br>AI Smart Dial simplifies<br>your dryer's control panel<br>and makes laundry day<br>a breeze.                                                                                                                                                                                                                                                                                                                        | Steam Sanitize+ Senitize clothes for summer |
| Control in the palm of your hand      | Wi-Fi Connectivity | Wi-Fi connected so you can get end-of-cycle alerts, remotely start and stop your dryer, schedule cycles on your time, and more right from your smartphone with the SmartThings App.*  *Requires wireless network, Samsung account and SmartThings App. The Samsung SmartThings App supports Android OS 4.0 (ICS) or later which is optimized for Samsung smartphones (Galaxy S and Galaxy Note series). This app also supports iOS 7 or later for iPhone models. SmartThings App available in App Store and Play Store. | Get end of cycle alerts, remotely start, schedule and more from your smartphone with the SmartThings App.*  *Requires wireless network, Samsung account and SmartThings App. The Samsung SmartThings App supports Android OS 4.0 (ICS) or later which is optimized for Samsung smartphones (Galaxy S and Galaxy Note series). This app also supports iOS 7 or later for iPhone models. SmartThings App available in App Store and Play Store. |                                             |
| Worry-free drying                     | Sensor Dry         | Automatically optimizes the time and temperature of your drying cycle to protect your clothes from heat damage, while avoiding excess energy use.                                                                                                                                                                                                                                                                                                                                                                       | Helps prevent overdrying for optimal fabric care.                                                                                                                                                                                                                                                                                                                                                                                             | Pailtry Wings & Vind                        |