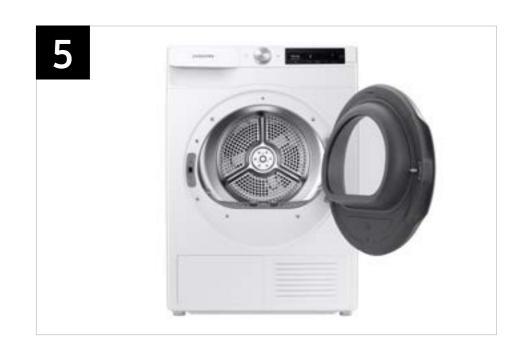

## Carousel Image Order

### Electric Dryer - DV25B6900EW

## Heat Pump Dryer - DV25B6900HW

21