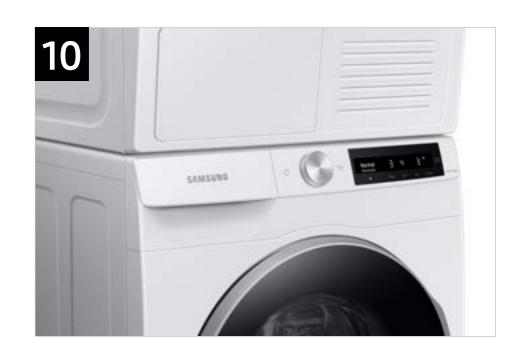

## Electric Dryer Features and Benefits: DV25B6900EW

| Headline                              | Feature Name       | Long Body Copy                                                                                                                                                                                                                                                                                                                                                                                                                                                                                                          | Short Body Copy                                                                                                                                                                                                                                                                                                                                                                                                                               | Associated Image                            |
|---------------------------------------|--------------------|-------------------------------------------------------------------------------------------------------------------------------------------------------------------------------------------------------------------------------------------------------------------------------------------------------------------------------------------------------------------------------------------------------------------------------------------------------------------------------------------------------------------------|-----------------------------------------------------------------------------------------------------------------------------------------------------------------------------------------------------------------------------------------------------------------------------------------------------------------------------------------------------------------------------------------------------------------------------------------------|---------------------------------------------|
| Make your laundry routine more simple | AI Smart Dial      | Samsung's easy to use, AI Smart Dial simplifies your dryer's control panel, learns and recommends your favorite cycles,* and allows you to customize your cycle list, making laundry day a breeze.  *AI Smart Dial makes recommendations within 30 days of use based on cycle selections, time selected, and other factors.                                                                                                                                                                                             | Samsung's easy to use,<br>AI Smart Dial simplifies<br>your dryer's control panel<br>and makes laundry day<br>a breeze.                                                                                                                                                                                                                                                                                                                        | Steam Sanitize+ Senitize clothes for summer |
| Control in the palm of your hand      | Wi-Fi Connectivity | Wi-Fi connected so you can get end-of-cycle alerts, remotely start and stop your dryer, schedule cycles on your time, and more right from your smartphone with the SmartThings App.*  *Requires wireless network, Samsung account and SmartThings App. The Samsung SmartThings App supports Android OS 4.0 (ICS) or later which is optimized for Samsung smartphones (Galaxy S and Galaxy Note series). This app also supports iOS 7 or later for iPhone models. SmartThings App available in App Store and Play Store. | Get end of cycle alerts, remotely start, schedule and more from your smartphone with the SmartThings App.*  *Requires wireless network, Samsung account and SmartThings App. The Samsung SmartThings App supports Android OS 4.0 (ICS) or later which is optimized for Samsung smartphones (Galaxy S and Galaxy Note series). This app also supports iOS 7 or later for iPhone models. SmartThings App available in App Store and Play Store. |                                             |
| Worry-free drying                     | Sensor Dry         | Automatically optimizes the time and temperature of your drying cycle to protect your clothes from heat damage, while avoiding excess energy use.                                                                                                                                                                                                                                                                                                                                                                       | Helps prevent overdrying for optimal fabric care.                                                                                                                                                                                                                                                                                                                                                                                             | Pailtry Wings & Vind                        |

## Electric Dryer Features and Benefits: DV25B6900EW (Continued)

| Headline                             | Feature Name                                                  | Long Body Copy                                                                                                                                                         | Short Body Copy                                                                                                                  | Associated Image                                                                                                                                                                                                                                                                                                                                                                                                                                                                                                                                                                                                                                                                                                                                                                                                                                                                                                                                                                                                                                                                                                                                                                                                                                                                                                                                                                                                                                                                                                                                                                                                                                                                                                                                                                                                                                                                                                                                                                                                                                                                                                              |
|--------------------------------------|---------------------------------------------------------------|------------------------------------------------------------------------------------------------------------------------------------------------------------------------|----------------------------------------------------------------------------------------------------------------------------------|-------------------------------------------------------------------------------------------------------------------------------------------------------------------------------------------------------------------------------------------------------------------------------------------------------------------------------------------------------------------------------------------------------------------------------------------------------------------------------------------------------------------------------------------------------------------------------------------------------------------------------------------------------------------------------------------------------------------------------------------------------------------------------------------------------------------------------------------------------------------------------------------------------------------------------------------------------------------------------------------------------------------------------------------------------------------------------------------------------------------------------------------------------------------------------------------------------------------------------------------------------------------------------------------------------------------------------------------------------------------------------------------------------------------------------------------------------------------------------------------------------------------------------------------------------------------------------------------------------------------------------------------------------------------------------------------------------------------------------------------------------------------------------------------------------------------------------------------------------------------------------------------------------------------------------------------------------------------------------------------------------------------------------------------------------------------------------------------------------------------------------|
| The perfect mix of size and function | Large 4.0 cu. ft. Capacity                                    | Conveniently designed to fit your space without sacrificing capacity.                                                                                                  | N/A                                                                                                                              | OCHOSEN DE LA CONTROLLA DE LA |
| Space-saving design                  | Closet-Depth Fit*  *Designed to fit a 30" installation depth. | With its compact profile, this dryer is designed for easy closet installation, without sacrificing capacity.*  *Designed to fit a 30" installation depth.              | A compact profile allows for easy closet installation without sacrificing capacity.*  *Designed to fit a 30" installation depth. | Shallow Depth •                                                                                                                                                                                                                                                                                                                                                                                                                                                                                                                                                                                                                                                                                                                                                                                                                                                                                                                                                                                                                                                                                                                                                                                                                                                                                                                                                                                                                                                                                                                                                                                                                                                                                                                                                                                                                                                                                                                                                                                                                                                                                                               |
| Stop the fluff                       | Lint Filter Indicator                                         | Worry less about lint or fluff blocking the dryer's air intake. The control panel provides a helpful reminder to clean the filter to keep your dryer running smoothly. | The control panel lets you know when it's time to clean the filter.                                                              | Hello! Clean filter before use                                                                                                                                                                                                                                                                                                                                                                                                                                                                                                                                                                                                                                                                                                                                                                                                                                                                                                                                                                                                                                                                                                                                                                                                                                                                                                                                                                                                                                                                                                                                                                                                                                                                                                                                                                                                                                                                                                                                                                                                                                                                                                |