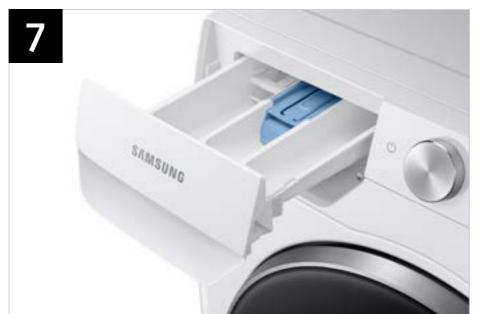

### Features and Benefits: WW25B6900AW

| Headline                                 | Feature Name       | Long Body Copy                                                                                                                                                                                                                                                                                                               | Short Body Copy                                                                                                                                                                                                     | Associated Image                                                                                                                                                                                                                                                                                                                                                                                                                                                                                                                                                                                                                                                                                                                                                                                                                                                                                                                                                                                                                                                                                                                                                                                                                                                                                                                                                                                                                                                                                                                                                                                                                                                                                                                                                                                                                                                                                                                                                                                                                                                                                                               |
|------------------------------------------|--------------------|------------------------------------------------------------------------------------------------------------------------------------------------------------------------------------------------------------------------------------------------------------------------------------------------------------------------------|---------------------------------------------------------------------------------------------------------------------------------------------------------------------------------------------------------------------|--------------------------------------------------------------------------------------------------------------------------------------------------------------------------------------------------------------------------------------------------------------------------------------------------------------------------------------------------------------------------------------------------------------------------------------------------------------------------------------------------------------------------------------------------------------------------------------------------------------------------------------------------------------------------------------------------------------------------------------------------------------------------------------------------------------------------------------------------------------------------------------------------------------------------------------------------------------------------------------------------------------------------------------------------------------------------------------------------------------------------------------------------------------------------------------------------------------------------------------------------------------------------------------------------------------------------------------------------------------------------------------------------------------------------------------------------------------------------------------------------------------------------------------------------------------------------------------------------------------------------------------------------------------------------------------------------------------------------------------------------------------------------------------------------------------------------------------------------------------------------------------------------------------------------------------------------------------------------------------------------------------------------------------------------------------------------------------------------------------------------------|
| Wash a full load in just<br>40 minutes*  | Super Speed Wash   | Wash a full load in just 40 minutes* without sacrificing cleaning performance.  *Normal 58-minute wash can now be completed in 40 minutes on the WW25B6900AW.                                                                                                                                                                | Powerful cleaning in just 40 minutes.*  *Normal 58-minute wash can now be completed in 40 minutes on the WW25B6900AW.                                                                                               | SAMPARIA III                                                                                                                                                                                                                                                                                                                                                                                                                                                                                                                                                                                                                                                                                                                                                                                                                                                                                                                                                                                                                                                                                                                                                                                                                                                                                                                                                                                                                                                                                                                                                                                                                                                                                                                                                                                                                                                                                                                                                                                                                                                                                                                   |
| Make your laundry routine<br>more simple | AI Smart Dial      | Samsung's easy to use, AI Smart Dial simplifies your washer's control panel, learns and recommends your favorite cycles,* and allows you to customize your cycle list, making laundry day a breeze.  *AI Smart Dial makes recommendations within 30 days of use based on cycle selections, time selected, and other factors. | Samsung's easy to use,<br>AI Smart Dial simplifies<br>your washer's control<br>panel and makes<br>laundry day a breeze.                                                                                             | Outdoor 3 3  OK Dryness Wrinkle Prevent                                                                                                                                                                                                                                                                                                                                                                                                                                                                                                                                                                                                                                                                                                                                                                                                                                                                                                                                                                                                                                                                                                                                                                                                                                                                                                                                                                                                                                                                                                                                                                                                                                                                                                                                                                                                                                                                                                                                                                                                                                                                                        |
| Control in the palm of your hand         | Wi-Fi Connectivity | Wi-Fi connected so you can get end-of-cycle alerts, remotely start and stop your wash, schedule cycles on your time and more, right from your smartphone with the SmartThings App.*  *Requires wireless network, Samsung account and SmartThings App. Available on Android and iOS devices.                                  | Get end of cycle alerts, remotely start, schedule, and more from your smartphone with the SmartThings App.*  *Requires wireless network, Samsung account and SmartThings App. Available on Android and iOS devices. | C Challeng Cov Hands  And Title 10  C Challeng Cov Hands  And Titl |