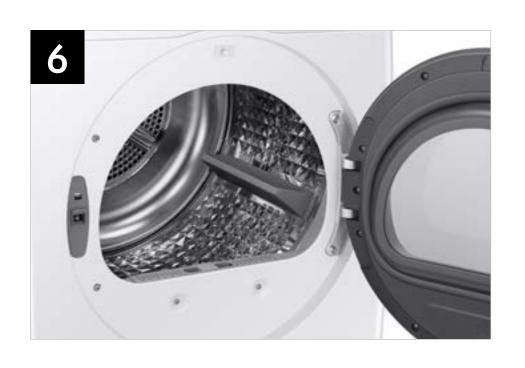

## Electric Dryer Features and Benefits: DV25B6900EW (Continued)

| Headline                  | Feature Name          | Long Body Copy                                                                                                          | Short Body Copy                                                                    | Associated Image |
|---------------------------|-----------------------|-------------------------------------------------------------------------------------------------------------------------|------------------------------------------------------------------------------------|------------------|
| Materials that last       | Stainless Steel Drum  | Keep your dryer looking like new with a durable stainless steel drum that helps prevent nicks and scratches.            | A durable stainless steel<br>drum helps prevent nicks<br>and scratches.            |                  |
| Put an end to stray socks | Internal Drum Light   | An internal drum light lets you see the contents of your dryer more clearly, meaning fewer missed socks or small items. | An internal drum light<br>lets you see the contents<br>of your dryer more clearly. |                  |
| Fits any space            | Flexible Installation | Install your washer and dryer stacked or side by side to fit any space.                                                 | Your choice, stacked or side by side.                                              |                  |

## Heat Pump Dryer Features and Benefits: DV25B6900HW (Continued)

| Headline            | Feature Name                                                  | Long Body Copy                                                                                                                                                         | Short Body Copy                                                                                                                  | Associated Image               |
|---------------------|---------------------------------------------------------------|------------------------------------------------------------------------------------------------------------------------------------------------------------------------|----------------------------------------------------------------------------------------------------------------------------------|--------------------------------|
| Space-saving design | Closet-Depth Fit*  *Designed to fit a 30" installation depth. | With its compact profile, this dryer is designed for easy closet installation, without sacrificing capacity.*  *Designed to fit a 30" installation depth.              | A compact profile allows for easy closet installation without sacrificing capacity.*  *Designed to fit a 30" installation depth. | Shallow Depth •                |
| Stop the fluff      | Lint Filter Indicator                                         | Worry less about lint or fluff blocking the dryer's air intake. The control panel provides a helpful reminder to clean the filter to keep your dryer running smoothly. | The control panel lets you know when it's time to clean the filter.                                                              | Hello! Clean filter before use |
| Materials that last | Stainless Steel Drum                                          | Keep your dryer looking like new with a durable stainless steel drum that helps prevent nicks and scratches.                                                           | A durable stainless steel<br>drum helps prevent nicks<br>and scratches.                                                          |                                |