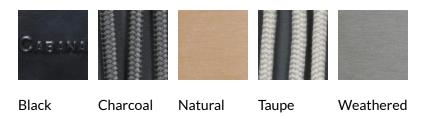

**Detail:** The Cove table collection is modern and eye catching with a SOL Teak<sup>™</sup> top and a SOL Rope<sup>™</sup> base. The Cove table collection provides a variety of sizes and heights to allow customization of any space. Mix and match Natural or Weathered SOL Teak<sup>™</sup> top finishes with Taupe or Charcoal SOL Rope<sup>™</sup> bases. The 00190 umbrella base fits inside this table base.

## Frame Finishes:

https://cabanacoast.com