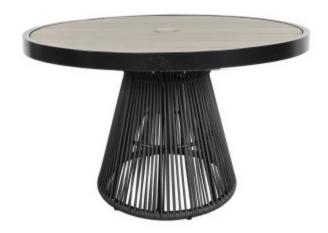

## **CABANA**COAST

Product No: 8509-3600-WE Name: Cove 36" Round Dining Table

**Collection:** Cove **Material:** SOL Rope<sup>™</sup> **Weight:** 46 lbs

Dimensions: 36"W x 36"D x 30"H

Base inside diameter 22.5"

**Detail:** The Cove table collection is modern and eye catching with a SOL Teak<sup>™</sup> top and a SOL Rope<sup>™</sup> base. The Cove table collection provides a variety of sizes and heights to allow customization of any space. Mix and match Natural or Weathered SOL Teak<sup>™</sup> top finishes with Taupe or Charcoal SOL Rope<sup>™</sup> bases. The 00190 umbrella base fits inside this table base.