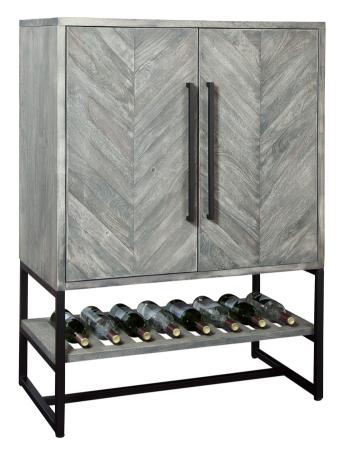

## Jamaica Inn Wine Cabinet 695226

Weathered grey finish on uniquely characterized, dissimilar select hardwoods and veneers is distressed for an aged appearance and features contrasting metal components finished in charcoal gray.

Two distinctive, hinged doors with herringbone pattern and elongated metal pull.

The upper interior of the cabinet includes a glass mirrored back panel and a hanging metal stemware rack that holds up to 18 large wine glasses.

One large fixed wooden shelf, two fixed lower shelves, and one adjustable wooden shelf.

One wooden drawer with wooden drawer slides.

A fixed lower shelf in the base of the cabinet features slats and allows for wine storage.