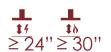

## **SPECIFICATIONS**

| Width:                                            | 30" Unit                                                                                                                           | 36" Unit                                      |
|---------------------------------------------------|------------------------------------------------------------------------------------------------------------------------------------|-----------------------------------------------|
| Model:                                            | PCHBL630SS                                                                                                                         | PCHBL636SS                                    |
| Dimensions:                                       | 30"Wx 19 11/16"D x 10 1/4" H                                                                                                       | 36"Wx 19 11/16"D x 10 1/4" H                  |
| Blower Type(internal):**                          | 600 CFM(4-speed)                                                                                                                   | 600 CFM(4-speed)                              |
| Noise (sones):**                                  | 0.5 - 5.0 Sones                                                                                                                    | 0.5 - 5.0 Sones                               |
| Finish:                                           | Stainless Steel                                                                                                                    | Stainless Steel                               |
| Controls:                                         | Black Panel Touch Control                                                                                                          | Black Panel Touch Control                     |
| Illumination:<br>(replaceable lamps 1 intensity)  | 2 LED, 2.1 Watts 4000 KELVIN<br>235 LUMEN/Lamp                                                                                     | 2 LED, 2.1Watts 4000 KELVIN<br>235 LUMEN/Lamp |
| Grease Filter:                                    | (2) Stainless Steel Baffle Slot Filters                                                                                            | (3) Stainless Steel Baffle Slot Filters       |
| Duct Transition:                                  | 6" Round with Backdraft<br>Damper (top only)                                                                                       | 6" Round with Backdraft<br>Damper (top only)  |
| Installation Type:                                | Ducted or Recirculating with Kit                                                                                                   | Ducted or Recirculating with Kit              |
| Mounting Height Range:                            | Electric ≥ 24", Gas ≥ 30"                                                                                                          | Electric ≥ 24", Gas ≥ 30"                     |
| Electrical:                                       | 120V - 60 Hz, 265 Watts                                                                                                            | 120V - 60 Hz, 265 Watts                       |
| ACCESSORIES: Long Chimney Ext. Recirculating Kit: | ACC02762 - Reaches 8'5" - 11'3" (ducted), 8'6" - 11'7" (recirculating) ACC02766 (contains 6" deflector and 2 round carbon filters) |                                               |
| INSTALL HEIGHTS: Standard duct covers:            | Reach ceilling hights of 7'5"-9'1" (ducted), 7'5" - 9'6" (recirculating)                                                           |                                               |
| WARRANTY:                                         | Two (2) years parts & in-home labor                                                                                                |                                               |