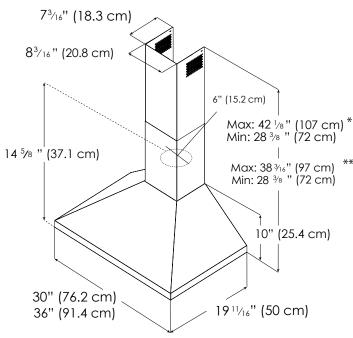

It also features a telescopic chimney for up to 9'1" ceilings. Designed for standard ducted installation it can also be installed as a recirculating system using the kit available as an accessory.

- \*Ductless version (recirculating)
- \*\*Ducted version

## **SPECIFICATIONS**

| Width:                                            | 30" Unit                                                                                                                           | 36" Unit                                      |
|---------------------------------------------------|------------------------------------------------------------------------------------------------------------------------------------|-----------------------------------------------|
| Model:                                            | PCHBL630SS                                                                                                                         | PCHBL636SS                                    |
| Dimensions:                                       | 30"Wx 19 11/16"D x 10 1/4" H                                                                                                       | 36"Wx 19 11/16"D x 10 1/4" H                  |
| Blower Type(internal):**                          | 600 CFM(4-speed)                                                                                                                   | 600 CFM(4-speed)                              |
| Noise (sones):**                                  | 0.5 - 5.0 Sones                                                                                                                    | 0.5 - 5.0 Sones                               |
| Finish:                                           | Stainless Steel                                                                                                                    | Stainless Steel                               |
| Controls:                                         | Black Panel Touch Control                                                                                                          | Black Panel Touch Control                     |
| Illumination:<br>(replaceable lamps 1 intensity)  | 2 LED, 2.1 Watts 4000 KELVIN<br>235 LUMEN/Lamp                                                                                     | 2 LED, 2.1Watts 4000 KELVIN<br>235 LUMEN/Lamp |
| Grease Filter:                                    | (2) Stainless Steel Baffle Slot Filters                                                                                            | (3) Stainless Steel Baffle Slot Filters       |
| Duct Transition:                                  | 6" Round with Backdraft<br>Damper (top only)                                                                                       | 6" Round with Backdraft<br>Damper (top only)  |
| Installation Type:                                | Ducted or Recirculating with Kit                                                                                                   | Ducted or Recirculating with Kit              |
| Mounting Height Range:                            | Electric ≥ 24", Gas ≥ 30"                                                                                                          | Electric ≥ 24", Gas ≥ 30"                     |
| Electrical:                                       | 120V - 60 Hz, 265 Watts                                                                                                            | 120V - 60 Hz, 265 Watts                       |
| ACCESSORIES: Long Chimney Ext. Recirculating Kit: | ACC02762 - Reaches 8'5" - 11'3" (ducted), 8'6" - 11'7" (recirculating) ACC02766 (contains 6" deflector and 2 round carbon filters) |                                               |
| INSTALL HEIGHTS: Standard duct covers:            | Reach ceilling hights of 7'5"-9'1" (ducted), 7'5" - 9'6" (recirculating)                                                           |                                               |
| WARRANTY:                                         | Two (2) years parts & in-home labor                                                                                                |                                               |