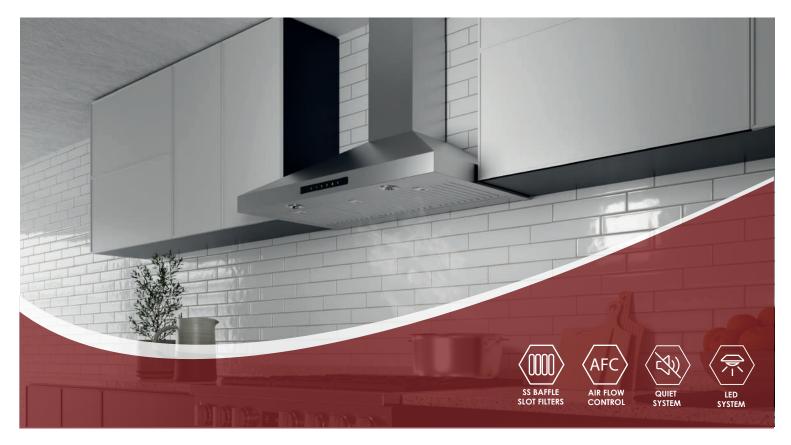

Exceptional Brands and Service Since 1971

This model, with its pyramid shaped angles and stainless steel finish, makes a striking visual statement to any kitchen. Available in 30" or 36" widths, features Black panel touch controls, LED lighting and 3-speed blower.

## PLUS FEATURES

QUIET SYSTEM - Specialized technology that allows reducing sound levels of your hood, which can effectively decrease noise by more than 35%.

AIR FLOW CONTROL - AFC technology enables the user to reduce the maximum blower CFM achieving <300 CFMs, to meet local code requirements.

STAINLESS STEEL BAFFLE SLOT FILTERS - With a baffle shape and a mesh backing, it allows airflow while preventing grease from passing through. Grease is collected in the baffle cavities with high capacity.

LED LIGHTING - High Quality LED with 20.000 hours of lifespan allows a significant energy saving.