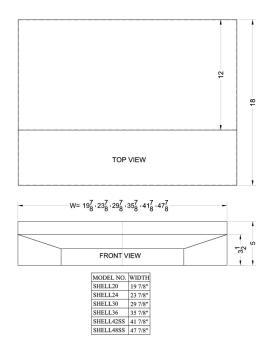

# **HSHELL30BK**

5" x 30" x 18" (H x W x D)

30" wide shell hood in black

### **HSHELL30BK Specifications:**

| Overview               |                   |
|------------------------|-------------------|
| Height of Cabinet      | 5.0" (13 cm)      |
| Width                  | 30.0" (76 cm)     |
| Depth                  | 18.0" (46 cm)     |
| Cabinet                | Black             |
| Weight                 | 10.0 lbs. (5 kg)  |
| Shipping Weight        | 22.0 lbs. (10 kg) |
| Parts & Labor Warranty | 1 Year            |
| UPC                    | 761101088884      |