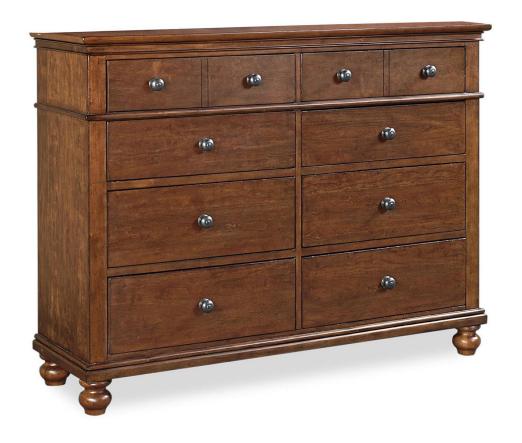

## **CHESSER**

Oxford Collection

## + FEATURES & BENEFITS

Felt Lined Removable Jewelry Tray: Removable felt lined trays protect and organize your valuables.

Drop Front Media Drawer: A convenient place to store electronic equipment out of site.

Felt Lined Top Drawers: The beautiful premium felt lining helps protect delicate items and reduces movement of objects while opening and closing the drawer.

**Cedar Lined Bottom Drawers**: Known for its pleasant aroma, cedar absorbs unwanted odors and wards off moths, making it a perfect material to store seasonal linens and clothing!

Dovetail Joinery: A construction technique that will ensure long-lasting strength and durability.

Full Extension, Steel Ball Bearing Drawer Slides: Premium full extension, steel ball bearing drawer slides provide quiet, smooth and reliable drawer function. The low friction steel slides are designed to withstand daily use.