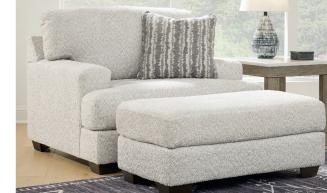

## "Brebryan-Flannel" 344 01

100% Polyester Cleaning Code: WS

SKU: 344 01 38

Sofa

95"W x 45"D x 39"H 2413mm W x 1143mm D x 991mm H

SKU: 344 01 35

Loveseat 68"W x 45"D x 39"H 1727mm W x 1143mm D x 991mm H