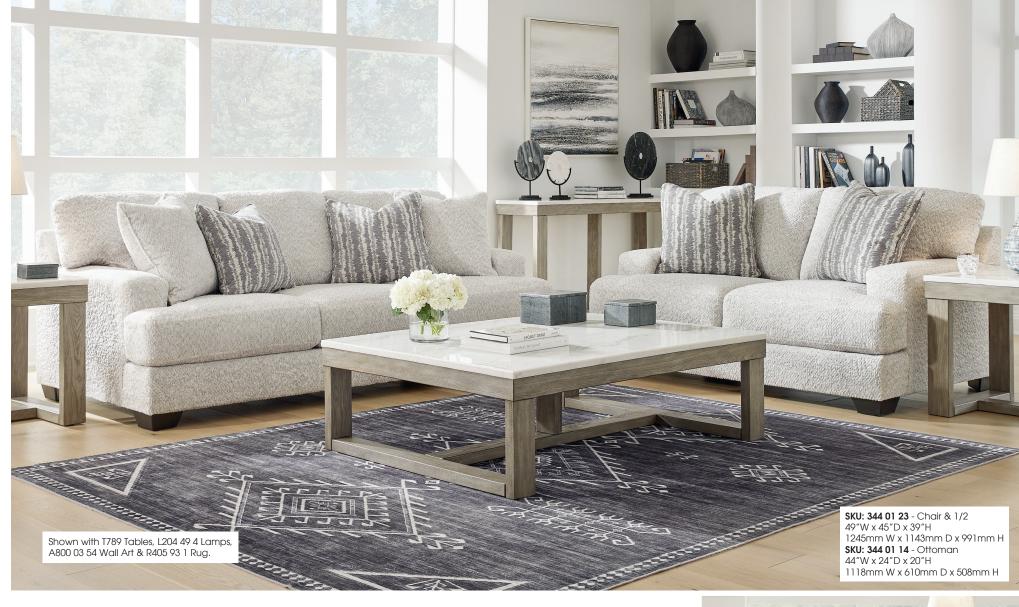

## "Brebryan-Flannel" 344 01

100% Polyester Cleaning Code: WS

SKU: 344 01 38

Sofa

95"W x 45"D x 39"H 2413mm W x 1143mm D x 991mm H

SKU: 344 01 35

Loveseat 68"W x 45"D x 39"H 1727mm W x 1143mm D x 991mm H