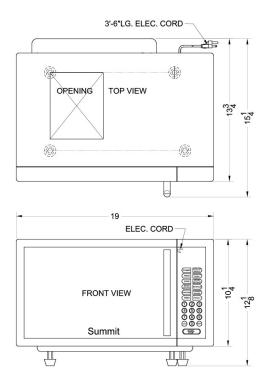

### **OTR24 Specifications:**

| Overview                       |                   |  |
|--------------------------------|-------------------|--|
| Height of Cabinet              | 15.13" (38 cm)    |  |
| Width                          | 23.38" (59 cm)    |  |
| Depth                          | 13.75" (35 cm)    |  |
| Depth with Handle              | 15.25" (39 cm)    |  |
| Capacity                       | 0.9 cu.ft. (25 L) |  |
| Cabinet                        | Stainless Steel   |  |
| US Electrical Safety           | UL                |  |
| Canadian Electrical Safety     | ULC               |  |
| Amps                           | 12.0              |  |
| Voltage/Frequency              | 115 V AC/60 Hz    |  |
| Weight                         | 33.0 lbs. (15 kg) |  |
| Shipping Weight                | 35.0 lbs. (16 kg) |  |
| Parts & Labor Warranty         | 90 Days           |  |
| Microwave                      |                   |  |
| Туре                           | Built-in          |  |
| Wattage                        | 900.0             |  |
| Controls                       | Digital           |  |
| Digital Display                | Yes               |  |
| Turntable Diameter             | 10.5" (27 cm)     |  |
| Specialized Cooking<br>Buttons | Yes               |  |
| Interior Height                | 8.0" (20 cm)      |  |
| Interior Width                 | 12.0" (30 cm)     |  |
| Interior Depth                 | 11.25" (29 cm)    |  |