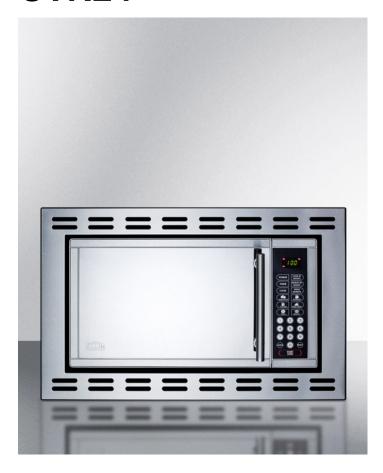

# **OTR24**

15.13" x 23.38" x 13.75" (H x W x D)

Built-in microwave oven for enclosed installation

#### **Highlights:**

Professional installation required

Designed for complete built-in installation in 24 inch cabinet spaces

Modern mirror finish on door

#### **Product Features:**

| Built-in installation               | Must be fully enclosed in a cabinet or shelf for safe operation                          |  |
|-------------------------------------|------------------------------------------------------------------------------------------|--|
| Stainless steel frame               | Install around the front for a clean look                                                |  |
| Mirror finish door                  | Dark-tinted reflective glass adds modern style to the kitchen                            |  |
| Professional stainless steel handle | Easy-to-grab stainless steel handle adds a touch of luxury                               |  |
| Multiple power levels               | Digital controls let you set the heat with ease                                          |  |
| Cook Menu                           | Options include popcorn, pizza, beverage heating and more                                |  |
| Defrost options                     | Defrost by weight or time or choose the convenient Speed Defrost for decreased cook time |  |
| End of cycle buzzer                 | Audible buzz lets you know when the time is up                                           |  |
| FCC and FDA Approved                | Rated safe for use in homes                                                              |  |