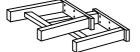

#### STEP 1

# STEP 2

Following the illustration, attach Center Rail (C) to Legs with Screws (H4). After securing Center Rail, attach Support Braces (D) to Table Top and to the Center Rail with Screws (H5). Screw Driver is not provided.