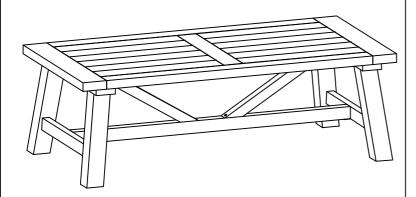

# HARBY COFFEE TABLE

ASSEMBLY INSTRUCTIONS



#### PARTS AND FITTING PACKAGING DETAIL

BOX#1

A. TABLE TOP 1PC B. LEGS 2PCS

C. CENTER RAIL 1PC

D. SUPPORT 2PCS









#### HARBY COFFEE TABLE ASSEMBLED



### HARDWARE \* PACKED IN BOX #1

| H1  | BOLT<br>Ø5 X Ø50mm  | 12 PCS | H2    | FLAT WASHERS<br>1 X Ø8 X Ø19mm | 12 PCS |
|-----|---------------------|--------|-------|--------------------------------|--------|
| (I) |                     |        |       |                                |        |
| НЗ  | HEX WRENCH<br>12mm  | 1 PC   | H4    | SCREW<br>Ø4 X Ø20mm            | 4 PCS  |
|     |                     |        | (jump |                                |        |
| H5  | SCREW<br>Ø4 X Ø40mm | 4 PCS  |       |                                |        |
|     | Jummum              |        |       |                                |        |

## YOUR BOX MAY CONTAIN EXTRA HARDWARE

#### STEP 1



# STEP 2

Following the illustration, attach Center Rail (C) to Legs with Screws (H4)