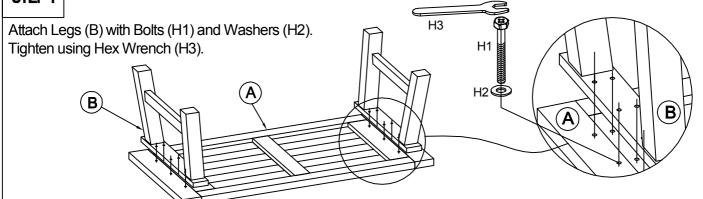

#### STEP 1

### HARDWARE \* PACKED IN BOX #1

| H1  | BOLT<br>Ø5 X Ø50mm  | 12 PCS | H2    | FLAT WASHERS<br>1 X Ø8 X Ø19mm | 12 PCS |
|-----|---------------------|--------|-------|--------------------------------|--------|
| (I) |                     |        |       |                                |        |
| НЗ  | HEX WRENCH<br>12mm  | 1 PC   | H4    | SCREW<br>Ø4 X Ø20mm            | 4 PCS  |
|     |                     |        | (jump |                                |        |
| H5  | SCREW<br>Ø4 X Ø40mm | 4 PCS  |       |                                |        |
|     | Jummum              |        |       |                                |        |