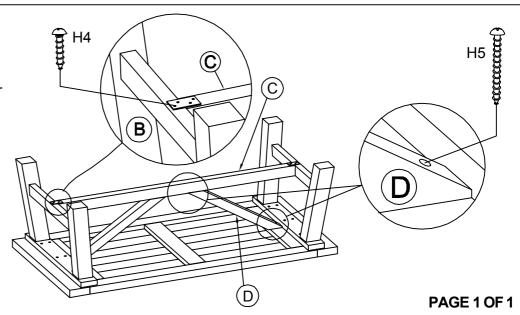

# STEP 2

Following the illustration, attach Center Rail (C) to Legs with Screws (H4). After securing Center Rail, attach Support Braces (D) to Table Top and to the Center Rail with Screws (H5). Screw Driver is not provided.

### HARDWARE \* PACKED IN BOX #1

| H1  | BOLT<br>Ø5 X Ø50mm  | 12 PCS | H2    | FLAT WASHERS<br>1 X Ø8 X Ø19mm | 12 PCS |
|-----|---------------------|--------|-------|--------------------------------|--------|
| (I) |                     |        |       |                                |        |
| НЗ  | HEX WRENCH<br>12mm  | 1 PC   | H4    | SCREW<br>Ø4 X Ø20mm            | 4 PCS  |
|     |                     |        | (jump |                                |        |
| H5  | SCREW<br>Ø4 X Ø40mm | 4 PCS  |       |                                |        |
|     | Jummum              |        |       |                                |        |