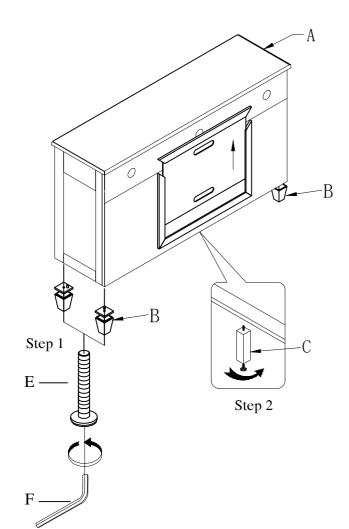

| PART LIST |                   |                     |       |  |  |  |
|-----------|-------------------|---------------------|-------|--|--|--|
| No        | Description       | Sketch              | Qty   |  |  |  |
| A         |                   | FIRE PLACE/TV STAND | 1 PC  |  |  |  |
| В         | Ð                 | LEG                 | 4 PCS |  |  |  |
| С         | $\Longrightarrow$ | SUPPORT LEG         | 1 PC  |  |  |  |

| HARDWARE LIST |                    |        |              |       |  |  |
|---------------|--------------------|--------|--------------|-------|--|--|
| No            | Description        | Sketch | Size         | Qty   |  |  |
| Е             | BOLT               | 0      | 5/16*4-1/2"L | 4 PCS |  |  |
| F             | Allen Key          |        | 4mm          | 1 PC  |  |  |
| G             | An ti Tipping Pack | ¢      |              | 1set  |  |  |
| F             | Shelf Pin          | S      |              | 4 PCS |  |  |

Anti Tipping Hardware

Step 3 G

Completed assembly

MADE IN VIET NAM