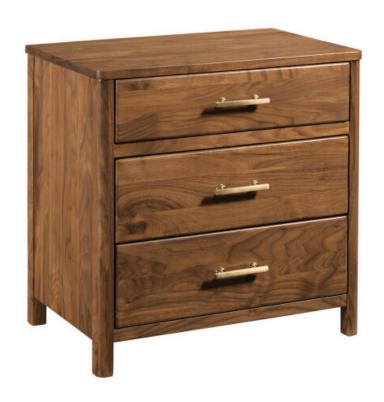

#### MONOGRAM WALNUT COLLECTION

ITEM # 315-421

Elegance meets function in the three drawer Main Nightstand in Monogram Walnut. Measuring 28 inches wide and 29 inches tall, this bedside chest offers full-depth drawer storage along with useful features including a nightlight integrated into the bottom and an electrical outlet for added convenience and to help eliminate the issue of running excess electrical cords to wall outlets.

### Dimensions

Height: 29"

Width: 28"

Length: 18"