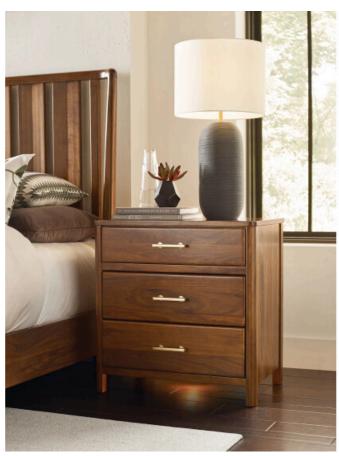

#### MONOGRAM WALNUT COLLECTION

ITEM # 315-421

Elegance meets function in the three drawer Main Nightstand in Monogram Walnut. Measuring 28 inches wide and 29 inches tall, this bedside chest offers full-depth drawer storage along with useful features including a nightlight integrated into the bottom and an electrical outlet for added convenience and to help eliminate the issue of running excess electrical cords to wall outlets.

Solid Wood - Made using genuine solid wood construction

Ambience Lighting -Features Integrated Ambience Lighting

Electrical Cord

Management 
Electrical outlets built in

for convenience