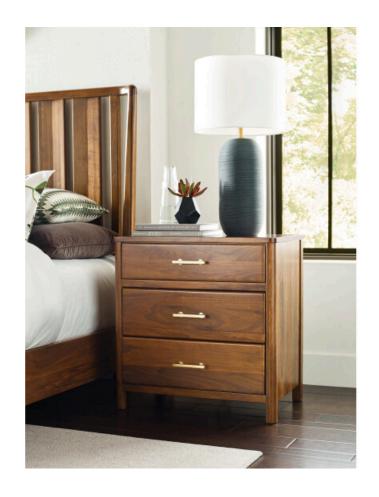

#### MONOGRAM WALNUT COLLECTION

ITEM # 315-421

Elegance meets function in the three drawer Main Nightstand in Monogram Walnut. Measuring 28 inches wide and 29 inches tall, this bedside chest offers full-depth drawer storage along with useful features including a nightlight integrated into the bottom and an electrical outlet for added convenience and to help eliminate the issue of running excess electrical cords to wall outlets.

Solid Wood - Made using genuine solid wood construction

Ambience Lighting -Features Integrated Ambience Lighting

Electrical Cord

Management 
Electrical outlets built in

for convenience