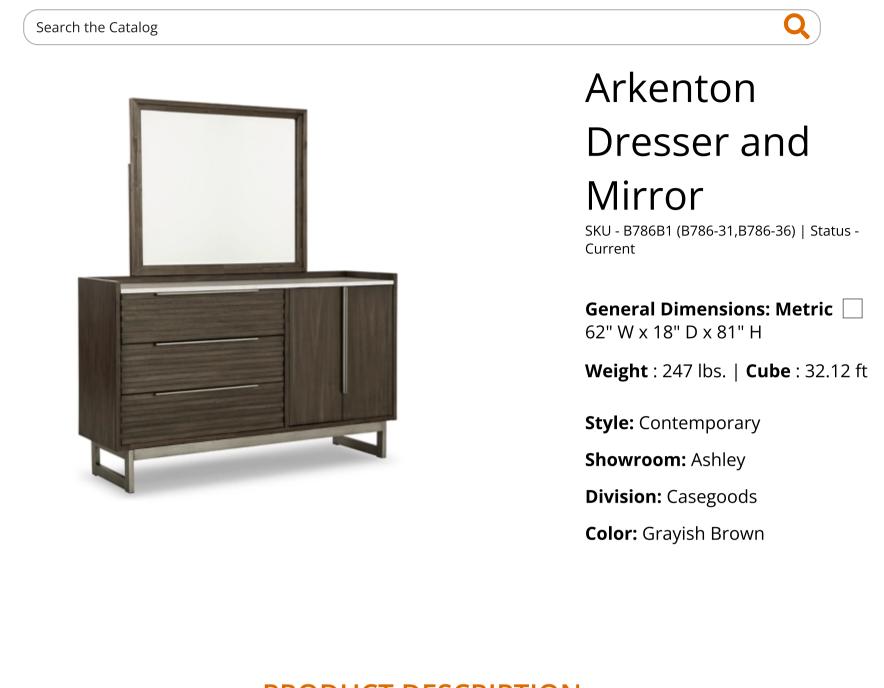

## **PRODUCT DESCRIPTION**

Clean lines lend sophistication and structure to this dresser with mirror. Its complex rich grayish brown finish contrasts perfectly with a white marble top, while the streamlined silhouette features overlay slats to create visual interest. A metal base and bar pulls in a low-sheen steel finish add to this piece's contemporary vibe.

- Made with rubberwood, mango veneer and engineered wood  $\bullet$
- Complex grayish brown finish ۲
- White marble top with gallery on three sides
- Metal base with low-sheen steel finish
- Bar pulls with low-sheen steel finish
- 3 soft-close, smooth-gliding drawers with dovetail construction
- Double-door cabinet with adjustable shelf ullet
- Mirror attaches to back of dresser ۲
- Assembly required

## **General Dimensions: Metric**

| Inches | : 62" W x 18" D x 81" H | Carton:<br>Inches<br>Express<br>Shipped:<br>Inches<br>Weight<br>Cubes | : 247 lbs.<br>: 32.12 ft | Unit of<br>Measure:<br>Qty Per<br>Carton: | EA<br>1 |
|--------|-------------------------|-----------------------------------------------------------------------|--------------------------|-------------------------------------------|---------|
|        |                         | Cubes<br>UPC                                                          | : 32.12 ft               |                                           |         |