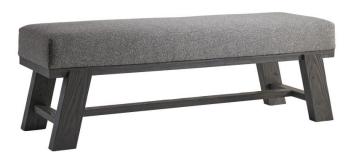

## Trianon Bench

#### Item

314X08B

#### **Dimensions**

W: 56 in D: 19 in H: 19 in

W: 142.24 cm D: 48.26 cm H: 48.26 cm

#### **Finishes**

Wood: L'Ombre

## **Fabrics**

Body: B612

#### **Features**

- Wood bench crafted from flat-cut yellow pine solids & veneers in L'Ombre finish with upholstered seat
- Exposed wood on seat rail, legs and stretcher
- Available in select fabric options
- Glides
- Specifications subject to change without notice