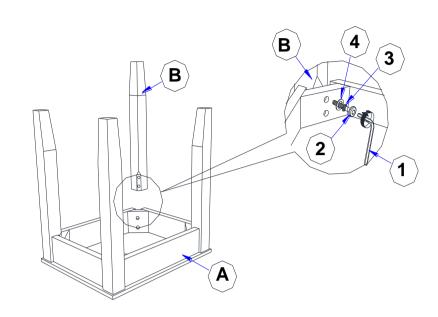

## **PARTS IDENTIFICATION**

7

| Α | SEAT                              |                         | 1PC  |
|---|-----------------------------------|-------------------------|------|
| В | LEG                               |                         | 4PCS |
|   |                                   |                         |      |
|   |                                   | HARDWARE IDENTIFICATION |      |
| 1 | ALLEN WRENCH<br>(M4 x 60MM - BLK) |                         | 1PC  |
| 2 | BOLT<br>(M6 x 50mm - BLK)         |                         | 8PCS |
| 3 | LOCK WASHER<br>(1/4" - BLK)       | $\bigcirc$              | 8PCS |
| 4 | FLAT WASHER                       | $\bigcirc$              | 8PCS |

### <u>STEP 1</u>