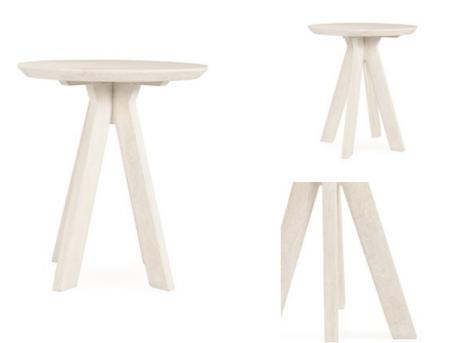

# Rodrigo Wood 32" Round Counter Table

## PRODUCT DETAILS

Specifications SKU : 51011892 Collection : Rodrigo Materials : Mango Wood Dimensions : 32.00W x 32.00D x 36.00H Colors : White Wash Product Weight : 50.4 Product Cubic Feet : 8.84

#### Features

Made from mango wood, this hardwood wood has unique grain patterns that enhance the aesthetic value of the piece.

Finish consists of water-based materials in a matter finish.

White wash finish

Tapered base design.

Pair with 2-3 counter height stools.

Perfect for hosting gatherings, its sturdy construction ensures lasting enjoyment while adding a touch of rustic elegance to any setting.