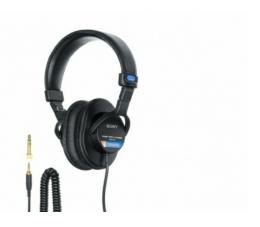

## MDR-7506

Stereo professional headphones

## Overview

Sony's range of professional headphones are engineered for a combination of strength, comfort and practicality, and are used daily in broadcast & recording studios worldwide. The MDR-7506 professional headphones come complete with protective carry pouch and gold-plated UnimatchTM 3.5mm/6.3mm adaptor.