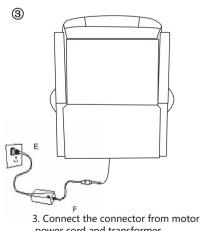

С В D

2. Lock your KD wing to the side of back

1. Connect the connector of back and seat Place Bracket into Sleeve and press top of back down rmly

3. Connect the connector from motor to the power cord and transformer