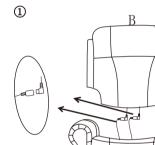

С В D

2. Lock your KD wing to the side of back

1. Connect the connector of back and seat Place Bracket into Sleeve and press top of back down rmly

3. Connect the connector from motor to the power cord and transformer