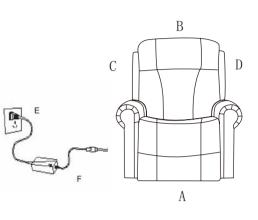

С В D

2. Lock your KD wing to the side of back

1. Connect the connector of back and seat Place Bracket into Sleeve and press top of back down rmly

3. Connect the connector from motor to the power cord and transformer

|      | Parts List   |        |     |  |
|------|--------------|--------|-----|--|
| NO . | DESCRIP TION | SKETCH | QTY |  |
| А    | Seat         |        | 1PC |  |
| В    | Back         |        | 1PC |  |
| С    | LSF Wing     |        | 1PC |  |
| D    | RSF W ing    |        | 1PC |  |
| E    | Power code   | N      | 1PC |  |
| F    | Transformer  |        | 1PC |  |