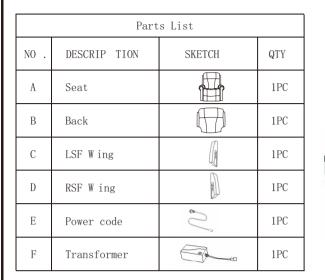

|      | Parts List   |        |     |  |
|------|--------------|--------|-----|--|
| NO . | DESCRIP TION | SKETCH | QTY |  |
| А    | Seat         |        | 1PC |  |
| В    | Back         |        | 1PC |  |
| С    | LSF Wing     |        | 1PC |  |
| D    | RSF W ing    |        | 1PC |  |
| E    | Power code   | N      | 1PC |  |
| F    | Transformer  |        | 1PC |  |