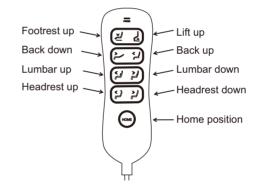

ured. Always leave in an upright and closed position and

# **ASSEMBLY INSTRUCTION**

### Read instruction carefully prior to assembly.

Thank you for purchasing this quality product. Check carefully for small parts which may have come loose during shipment. Remove all components form pack and place them on soft surface such as carpet or cloth to prevent scratching. Identify and count all parts as specified below.

|      | Parts List   |        |     |  |
|------|--------------|--------|-----|--|
| NO . | DESCRIP TION | SKETCH | QTY |  |
| А    | Seat         |        | 1PC |  |
| В    | Back         |        | 1PC |  |
| С    | LSF Wing     |        | 1PC |  |
| D    | RSF W ing    |        | 1PC |  |
| E    | Power code   | N      | 1PC |  |
| F    | Transformer  |        | 1PC |  |





CAUTION Do not allow children to play on this mechanism furniture or operate the mechanism. Leg rest folds down on closing so that child could possibly be injured. Always leave in an upright and closed position and keep hands feet clear of mechanism. Only the occupant should operate it.

MADE IN CHINA