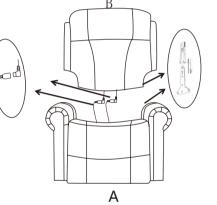

С В D

2. Lock your KD wing to the side of back

1. Connect the connector of back and seat Place Bracket into Sleeve and press top of back down rmly

3. Connect the connector from motor to the power cord and transformer