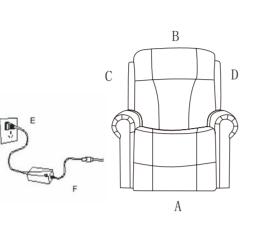

С В D

2. Lock your KD wing to the side of back

1. Connect the connector of back and seat Place Bracket into Sleeve and press top of back down rmly

3. Connect the connector from motor to the power cord and transformer

4. Use the handcontroller to enjoy your Barcalounger<sup>®</sup>Furniture