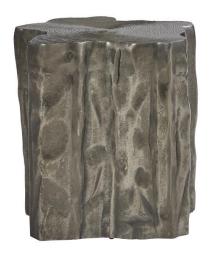

# Elba Outdoor Accent Table

## **Features**

- Cast aluminum freeform-shaped faux bois table in Graphite finish with hollow center
- Protective top coat
- Stainless steel or galvanized glides
- All-weather
- Protective cover available for an additional charge
- Specifications subject to change without notice